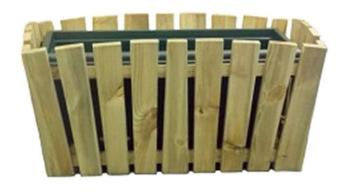

**Classic Banner Post** 

UK Manufactured in Stainless Steel

2500mm

**Eden Bench Planter** 

UK Manufactured
Option of Bench with or without back section
Available with or without cushion

Highland Rectangular Planter

UK Manufactured
68x38cm Rectangular

**Malton Planter** 

UK Made To Order Any size available (suject to liner)

**Hebdon Mobile Planter** 

UK Made To Order Any size available (suject to liner)