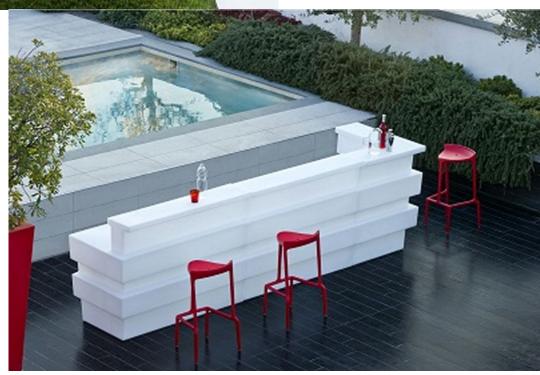

#### **Iceberg Bar System**

Designed and Manufactured by Pedrali, Italy

Shaped like a block of ice, this modular bar counter is the heart of a convivial outdoor environment like a bar by a pool, a beach or a garden.

Made in high-density roto-moulded polyethylene, the modules of the Iceberg have a double penÿtagon shape and allow to create endless combinations.

A lighting kit, an upper methacrylate top and steel inner shelves are available as optional/accessories.