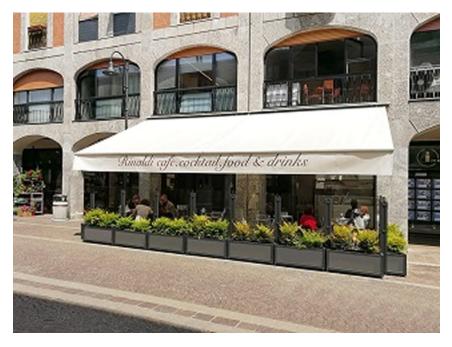

### TERRACE ACCESSORIES

Our modular outdoor Terrace Screen System offers a flexible approach to creating a comfortable outdoor area. With various design options, terrace screens look great and can be used to increase your seating capacity and can be sign written to promote your business. They are UV and weather resistant, carrying a 5 year manufacturers' guarantee.