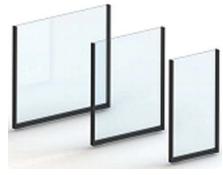

### **Total Vision Screens**

A new modular fully glass structure using a brand new technique which allows the creation of a completely open, barrier free outdoor area.

The screens, which can be floor fixed and free standing, are available in three widths - 100cm, 150cm and 200cm and two heights - 150cm and 180cm.

They have a solid extruded aluminium frame with laminated safety glass.

Available in Cast Iron and White as standard.

Floor Fixed Option

Free Standing Option