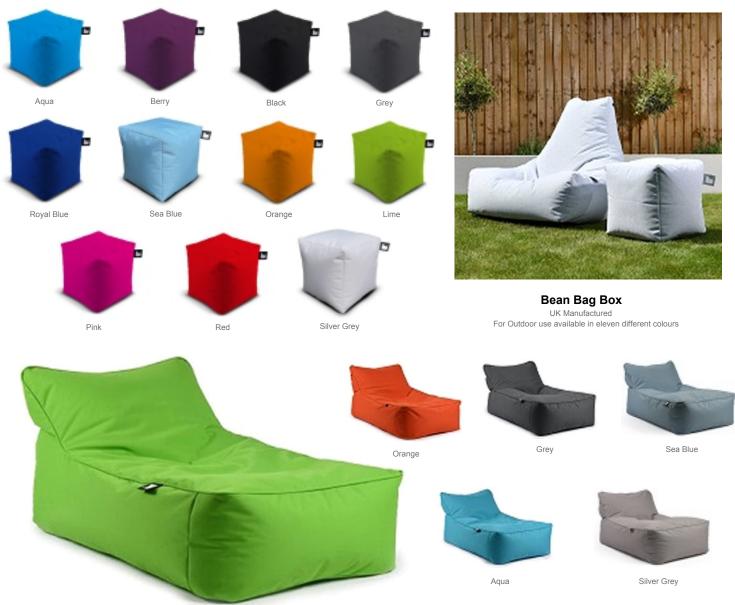

We also offer UK manufactured planters, patio heaters and the colourful bean bag beds, bean bags and bean bag boxes.

- Commercial quality
- Easily cleaned and maintained
- Patented design and structure
- 5 year warrantee
- Adjustable supports for flat and uneven ground

# **Bean Bag Mighty**UK Manufactured For Outdoor use available in eleven different colours

Bean Bag Bed
UK Manufactured
Available in four colours

Lime

Santorini Retractable Heater

All of our patio heaters are of a commercial quality and offer an efficient and effective way to heat your terrace area. All heaters come with an anti-tilt safety shut off switch and are fully servicable with replacement parts available.