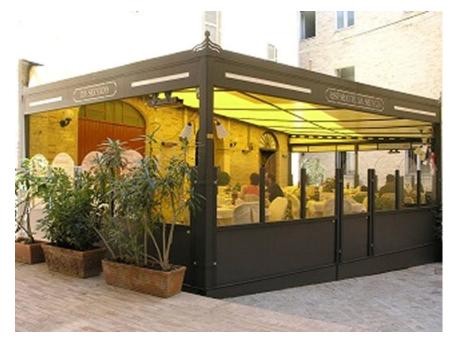

### TERRACE ACCESSORIES

Our modular outdoor Terrace Screen System offers a flexible approach to creating a comfortable outdoor area. With various design options, terrace screens look great and can be used to increase your seating capacity and can be sign written to promote your business. They are UV and weather resistant, carrying a 5 year manufacturers' guarantee.