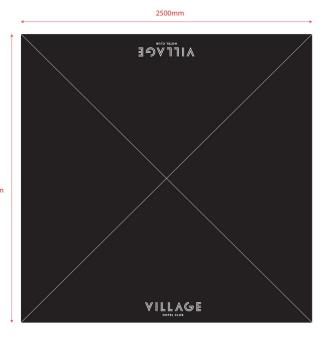

Eden offer options for outdoor bars from Pedrali, Italy with the Tetris, Igloo and Iceberg amongst the range.

Our Jefferson all-weather banner system allows for the banners to be screen printed with company names and logos and in bespoke sizes.

Vinyl Banner

UK Made To Order - Any Size Supplied with top and bottom banner rails

UK Made To Order - Any Size Supplied with top and bottom banner rails

Mesh Banner

UK Made To Order - Any Size Supplied with top and bottom banner rails