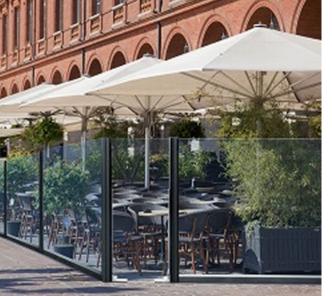

### TERRACE ACCESSORIES

Our modular outdoor Terrace Screen System offers a flexible approach to creating a comfortable outdoor area. With various design options, terrace screens look great and can be used to increase your seating capacity and can be sign written to promote your business. They are UV and weather resistant, carrying a 5 year manufacturers' guarantee.

### **Total Vision Screens**

A new modular fully glass structure using a brand new technique which allows the creation of a completely open, barrier free outdoor area.

The screens, which can be floor fixed and free standing, are available in three widths - 100cm, 150cm and 200cm and two heights - 150cm and 180cm.

They have a solid extruded aluminium frame with laminated safety glass.

Available in Cast Iron and White as standard.

Floor Fixed Option

Free Standing Option