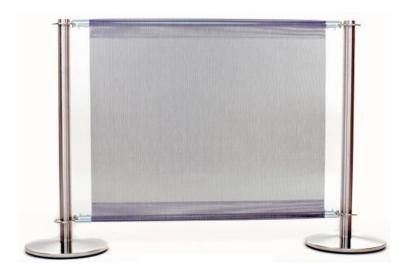

Vinyl Banner

UK Made To Order - Any Size Supplied with top and bottom banner rails

UK Made To Order - Any Size Supplied with top and bottom banner rails

Mesh Banner

UK Made To Order - Any Size Supplied with top and bottom banner rails