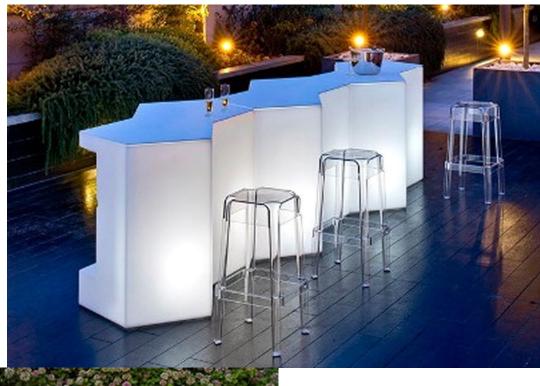

#### Igloo Bar System

Designed and Manufactured by Pedrali, Italy

Igloo Workstation is a counter equipped with a cocktail bar station and it is the perfect solution for clubs as well as indoor or outdoor catering services. Linear module made in roto-moulded polyethylene with stainless steel top.

The stainless steel worktop is equipped with ice and fresh fruit trays, a polyethylene cutting board, a liquid recovery tank with kit for drainage and a powder coated steel bottle carrier.

An upper methacrylate top, three steel inner shelves and internal lighting kit are available as optional/accessories.