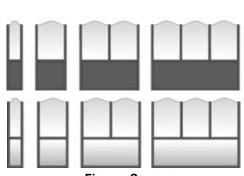

### **Total Vision Screens**

A new modular fully glass structure using a brand new technique which allows the creation of a completely open, barrier free outdoor area.

The screens, which can be floor fixed and free standing, are available in three widths - 100cm, 150cm and 200cm and two heights - 150cm and 180cm.

They have a solid extruded aluminium frame with laminated safety glass.

Available in Cast Iron and White as standard.

Floor Fixed Option

Free Standing Option