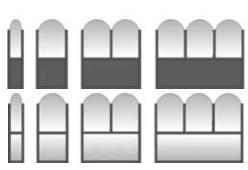

#### Venezia Screens

Available in 35cm, 69cm, 102.5cm & 200cm Width. 150cm or 180cm High 
☐ White (RAL9010) ■ Green (RAL6005) ■ Blue (RAL5002)

■ Burgundy (RAL3009) ■ Cast Iron

#### **Roma Screens**

Available in 35cm, 69cm, 102.5cm & 200cm Width. 150cm or 180cm High ☐ White (RAL9010) ■ Green (RAL6005) ■ Blue (RAL5002)

■ Burgundy (RAL3009) ■ Cast Iron

### Firenze Screens

Available in 35cm, 69cm, 102.5cm & 200cm Width. 150cm or 180cm High White (RAL9010) Green (RAL6005) Blue (RAL5002)

■ Burgundy (RAL3009) ■ Cast Iron