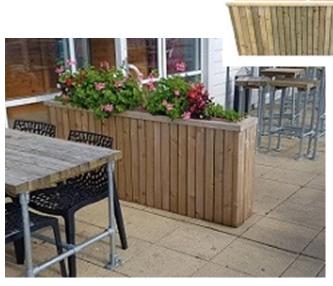

**Classic Banner Post** 

UK Manufactured in Stainless Steel

2500mm

**Eden Bench Planter** 

UK Manufactured
Option of Bench with or without back section
Available with or without cushion

Highland Rectangular Planter

UK Manufactured
68x38cm Rectangular

**Malton Planter** 

UK Made To Order Any size available (suject to liner)

**Hebdon Mobile Planter** 

UK Made To Order Any size available (suject to liner)