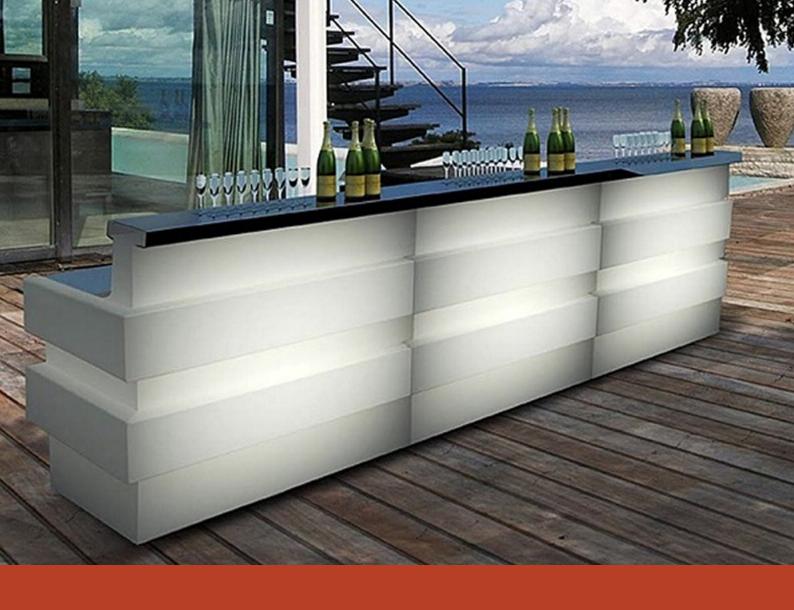

#### **Iceberg Bar System**

Designed and Manufactured by Pedrali, Italy

Shaped like a block of ice, this modular bar counter is the heart of a convivial outdoor environment like a bar by a pool, a beach or a garden.

Made in high-density roto-moulded polyethylene, the modules of the Iceberg have a double penÿtagon shape and allow to create endless combinations.

A lighting kit, an upper methacrylate top and steel inner shelves are available as optional/accessories.