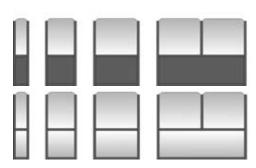

#### Venezia Screens

Available in 35cm, 69cm, 102.5cm & 200cm Width. 150cm or 180cm High 
☐ White (RAL9010) ■ Green (RAL6005) ■ Blue (RAL5002)

■ Burgundy (RAL3009) ■ Cast Iron

#### **Roma Screens**

Available in 35cm, 69cm, 102.5cm & 200cm Width. 150cm or 180cm High ☐ White (RAL9010) ■ Green (RAL6005) ■ Blue (RAL5002)

■ Burgundy (RAL3009) ■ Cast Iron

### Firenze Screens

Available in 35cm, 69cm, 102.5cm & 200cm Width. 150cm or 180cm High White (RAL9010) Green (RAL6005) Blue (RAL5002)

■ Burgundy (RAL3009) ■ Cast Iron