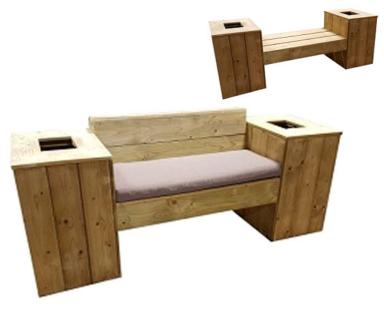

**Classic Banner Post** 

UK Manufactured in Stainless Steel

2500mm

**Eden Bench Planter** 

UK Manufactured
Option of Bench with or without back section
Available with or without cushion

Highland Rectangular Planter