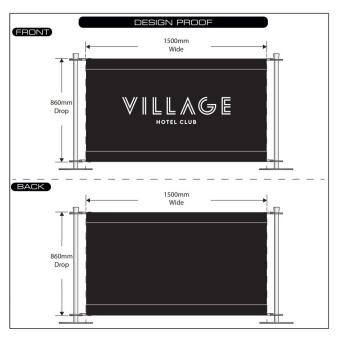

Eden offer options for outdoor bars from Pedrali, Italy with the Tetris, Igloo and Iceberg amongst the range.

Our Jefferson all-weather banner system allows for the banners to be screen printed with company names and logos and in bespoke sizes.

Vinyl Banner

UK Made To Order - Any Size Supplied with top and bottom banner rails

UK Made To Order - Any Size Supplied with top and bottom banner rails

Mesh Banner

UK Made To Order - Any Size Supplied with top and bottom banner rails