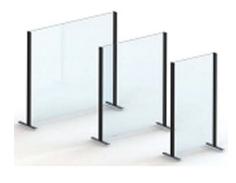

### **Total Vision Screens**

A new modular fully glass structure using a brand new technique which allows the creation of a completely open, barrier free outdoor area.

The screens, which can be floor fixed and free standing, are available in three widths - 100cm, 150cm and 200cm and two heights - 150cm and 180cm.

They have a solid extruded aluminium frame with laminated safety glass.

Available in Cast Iron and White as standard.

Floor Fixed Option

Free Standing Option