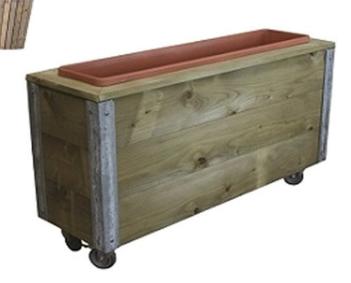

UK Manufactured
68x38cm Rectangular

**Malton Planter** 

UK Made To Order Any size available (suject to liner)

**Hebdon Mobile Planter** 

UK Made To Order Any size available (suject to liner)