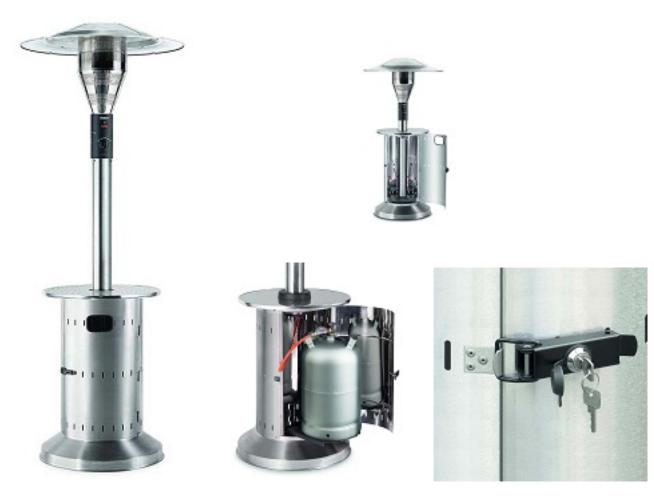

# **Bean Bag Mighty**UK Manufactured For Outdoor use available in eleven different colours

Bean Bag Bed
UK Manufactured
Available in four colours

Lime

Santorini Retractable Heater

All of our patio heaters are of a commercial quality and offer an efficient and effective way to heat your terrace area. All heaters come with an anti-tilt safety shut off switch and are fully servicable with replacement parts available.

Eden Commercial Stainless Steel

Orchid Heater 12.5KW Available in Stainless Steel, Black and Green

All of our patio heaters are of a commercial quality and offer an efficient and effective way to heat your terrace area. All heaters come with an anti-tilt safety shut off switch and are fully servicable with replacement parts available.