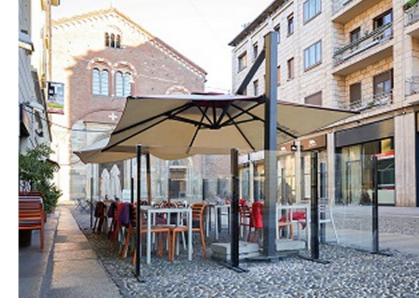

### TERRACE ACCESSORIES

Our modular outdoor Terrace Screen System offers a flexible approach to creating a comfortable outdoor area. With various design options, terrace screens look great and can be used to increase your seating capacity and can be sign written to promote your business. They are UV and weather resistant, carrying a 5 year manufacturers' guarantee.

### **Total Vision Screens**

A new modular fully glass structure using a brand new technique which allows the creation of a completely open, barrier free outdoor area.

The screens, which can be floor fixed and free standing, are available in three widths - 100cm, 150cm and 200cm and two heights - 150cm and 180cm.