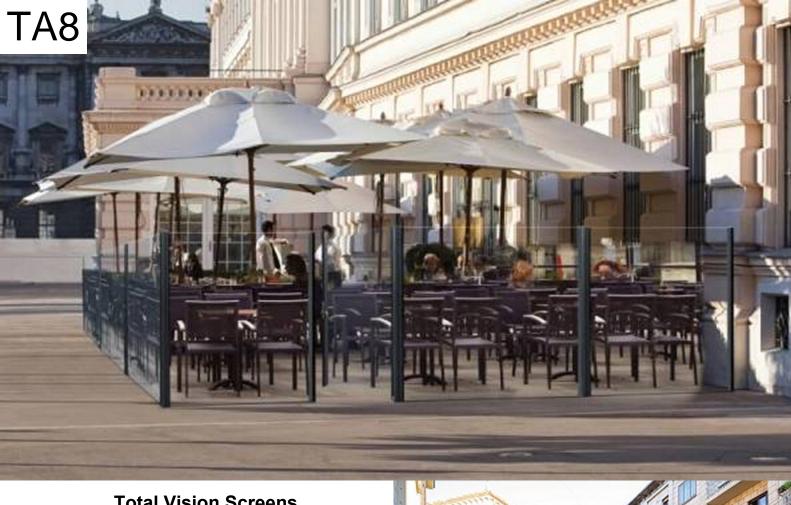

### TERRACE ACCESSORIES

Our modular outdoor Terrace Screen System offers a flexible approach to creating a comfortable outdoor area. With various design options, terrace screens look great and can be used to increase your seating capacity and can be sign written to promote your business. They are UV and weather resistant, carrying a 5 year manufacturers' guarantee.

### **Total Vision Screens**

A new modular fully glass structure using a brand new technique which allows the creation of a completely open, barrier free outdoor area.

The screens, which can be floor fixed and free standing, are available in three widths - 100cm, 150cm and 200cm and two heights - 150cm and 180cm.

They have a solid extruded aluminium frame with laminated safety glass.

Available in Cast Iron and White as standard.

Floor Fixed Option

Free Standing Option