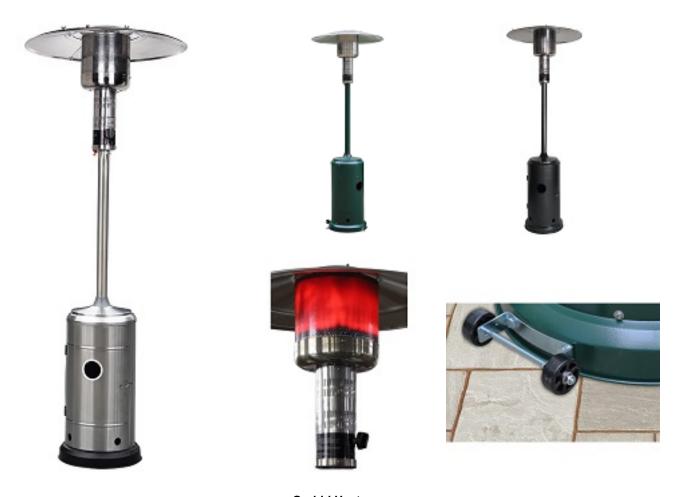

# **Bean Bag Mighty**UK Manufactured For Outdoor use available in eleven different colours

Bean Bag Bed
UK Manufactured
Available in four colours

Lime

Santorini Retractable Heater

All of our patio heaters are of a commercial quality and offer an efficient and effective way to heat your terrace area. All heaters come with an anti-tilt safety shut off switch and are fully servicable with replacement parts available.

Eden Commercial Stainless Steel

Orchid Heater 12.5KW Available in Stainless Steel, Black and Green

All of our patio heaters are of a commercial quality and offer an efficient and effective way to heat your terrace area. All heaters come with an anti-tilt safety shut off switch and are fully servicable with replacement parts available.