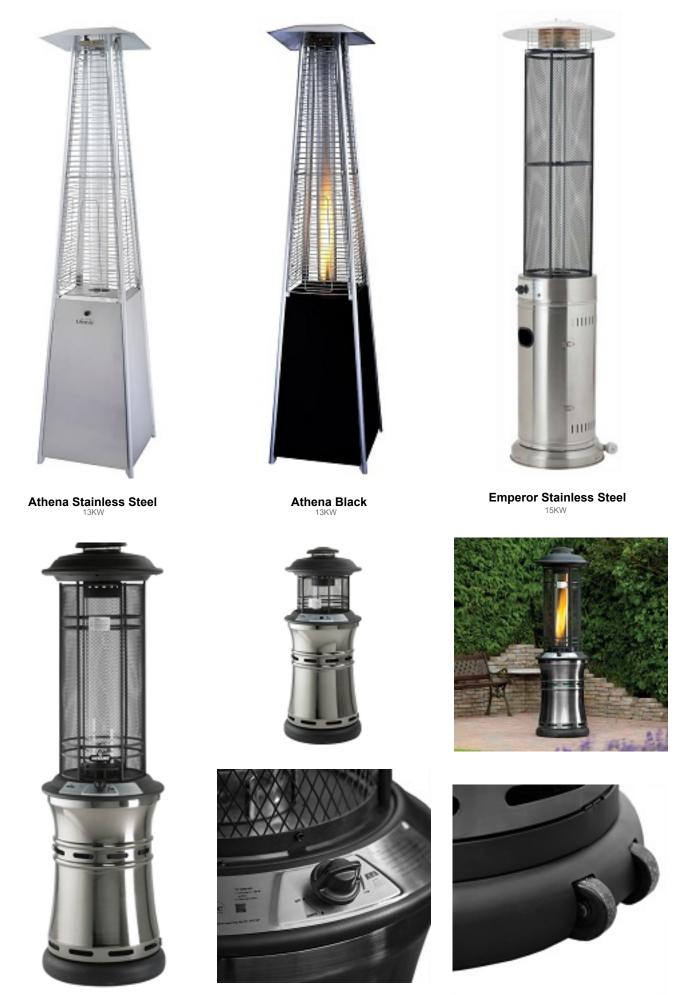

# **Bean Bag Mighty**UK Manufactured For Outdoor use available in eleven different colours

Bean Bag Bed
UK Manufactured
Available in four colours

Lime

Santorini Retractable Heater

All of our patio heaters are of a commercial quality and offer an efficient and effective way to heat your terrace area. All heaters come with an anti-tilt safety shut off switch and are fully servicable with replacement parts available.

Eden Commercial Stainless Steel

Orchid Heater 12.5KW Available in Stainless Steel, Black and Green

All of our patio heaters are of a commercial quality and offer an efficient and effective way to heat your terrace area. All heaters come with an anti-tilt safety shut off switch and are fully servicable with replacement parts available.