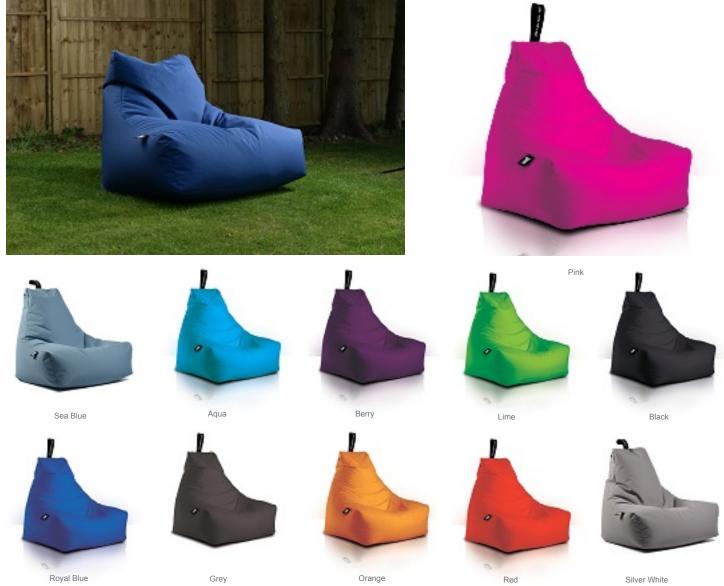

We also offer UK manufactured planters, patio heaters and the colourful bean bag beds, bean bags and bean bag boxes.

- Commercial quality
- Easily cleaned and maintained
- Patented design and structure
- 5 year warrantee
- Adjustable supports for flat and uneven ground

# **Bean Bag Mighty**UK Manufactured For Outdoor use available in eleven different colours

Bean Bag Bed
UK Manufactured
Available in four colours

Lime

Santorini Retractable Heater

All of our patio heaters are of a commercial quality and offer an efficient and effective way to heat your terrace area. All heaters come with an anti-tilt safety shut off switch and are fully servicable with replacement parts available.