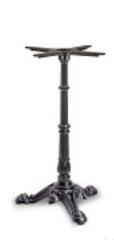

### Fulbrook Base Range

Powder Coated Cast Iron Base Range comprising: Regular Dining Round, Large Dining Round, XL Dining Round, Regular Dining Square, Large Dining Square, Rectangular Dining and Round Bar Height