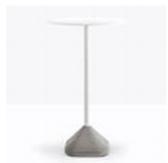

## TABLE BASES

We offer a wide range of both internal and external table bases enabling customers to mix and match bases with table tops to get the look they require. Externally we have a range of cast aluminium in both polished and powder coated finishes and stainless steel.

Providing strength and stability is essential and with our range of Internal Table Bases you get a great base at a great price. Internally we have bases made from cast iron with both powder coated and chromed finishes, cast aluminium in both polished and powder coated finishes and stainless steel.

The types of bases include three branch, four branch, regular and large sizes, rectangular, dining and bar height, all in both classic and contemporary styles.

Please contact the sales office for further information and assistance to ensure that the base you require is suitable for the table top chosen and the environment in which the base is to be used.