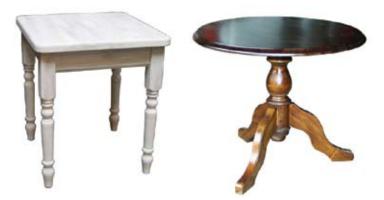

Farmhouse Base

Available to suit any size top in circular, square and rectangular

**Nuthurst Regular Pedestal Base** 

Available in any finish

**Nuthurst Large Pedestal Base** 

Available in any finish

**Nuthurst Rectangular Base** 