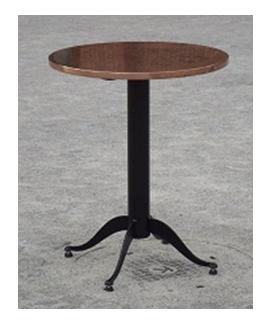

## TABLE BASES

We offer a wide range of both internal and external table bases enabling customers to mix and match bases with table tops to get the look they require. Externally we have a range of cast aluminium in both polished and powder coated finishes and stainless steel.

Providing strength and stability is essential and with our range of Internal Table Bases you get a great base at a great price. Internally we have bases made from cast iron with both powder coated and chromed finishes, cast aluminium in both polished and powder coated finishes and stainless steel.

The types of bases include three branch, four branch, regular and large sizes, rectangular, dining and bar height, all in both classic and contemporary styles.

Please contact the sales office for further information and assistance to ensure that the base you require is suitable for the table top chosen and the environment in which the base is to be used.