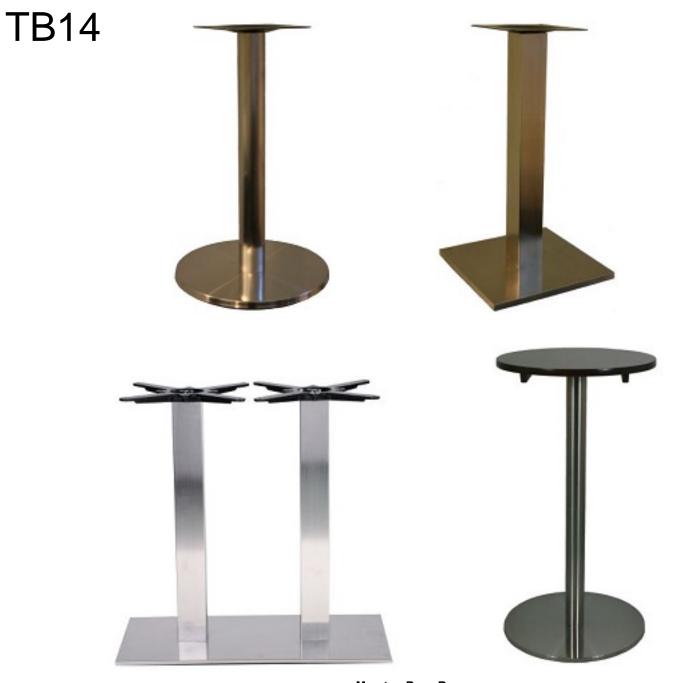

## **TB9**

Available in Four Branch Dining, , Rectangular Dining and Bar Height

Available in Four Branch Dining, Rectangular Dining and Bar Height