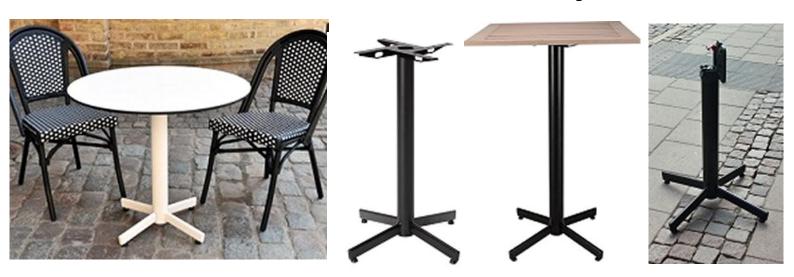

StableTable Classic And Extreme Base Range

### Available in Dining, Bar and Lounge Coffee Height with either a fixed or flip top mechanism

The range comprises of a number of different bases that are all specifically designed to take different size and shape tabletops.

The Classic range is available in Black, Alu look silver and a range of other RAL Colours on request.

StableTable Nouveau Base Range