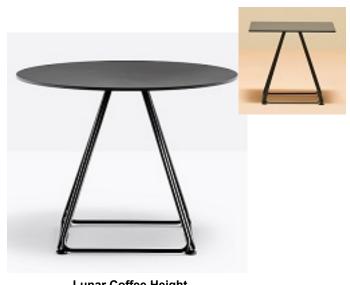

- Commercial quality
- In stock for immediate delivery
- Mix and match tops with bases
- Range of sizes

Lunar Table Base Range

**Lunar Dining Height** 

Lunar Bar Height

**Lunar Coffee Height** 

Nolita Base Available in Four Branch, Three Branch, Three Branch Flip Top and Three Branch Coffee Height