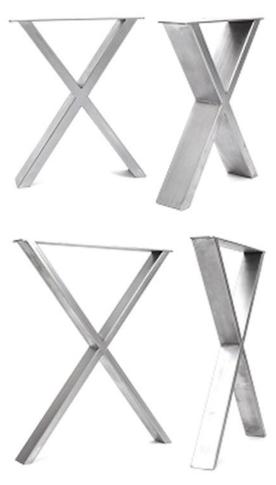

# **TB13**

Double Cross Base
Available in Standard Dining, Large Dining and Bench Height

Hula Base

**Trapezium Base**Available in Standard Dining, Large Dining and Bench Height

Axle Base
Available in Standard Dining, Large Dining and Bench Height