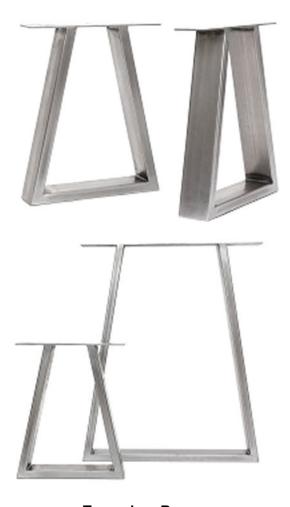

# **TB13**

Double Cross Base
Available in Standard Dining, Large Dining and Bench Height

Hula Base

**Trapezium Base**Available in Standard Dining, Large Dining and Bench Height

Axle Base
Available in Standard Dining, Large Dining and Bench Height