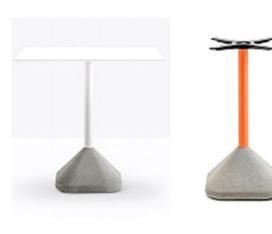

## TABLE BASES

We offer a wide range of both internal and external table bases enabling customers to mix and match bases with table tops to get the look they require. Externally we have a range of cast aluminium in both polished and powder coated finishes and stainless steel.

Providing strength and stability is essential and with our range of Internal Table Bases you get a great base at a great price. Internally we have bases made from cast iron with both powder coated and chromed finishes, cast aluminium in both polished and powder coated finishes and stainless steel.

The types of bases include three branch, four branch, regular and large sizes, rectangular, dining and bar height, all in both classic and contemporary styles.

Please contact the sales office for further information and assistance to ensure that the base you require is suitable for the table top chosen and the environment in which the base is to be used.