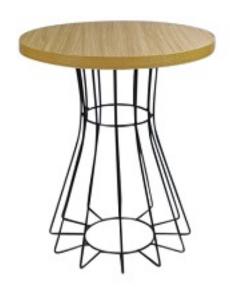

The Nouveau range is available in Black, White, Mint Green, Racing Green, Gun Metal, Bordeaux and Hot Dipped Galvanised

Truro Base

Galvanised Gabion Basket Base available in stool / bench, dining and bar / poseur height