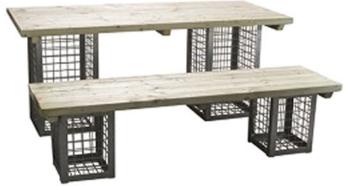

The Nouveau range is available in Black, White, Mint Green, Racing Green, Gun Metal, Bordeaux and Hot Dipped Galvanised

Truro Base

Galvanised Gabion Basket Base available in stool / bench, dining and bar / poseur height