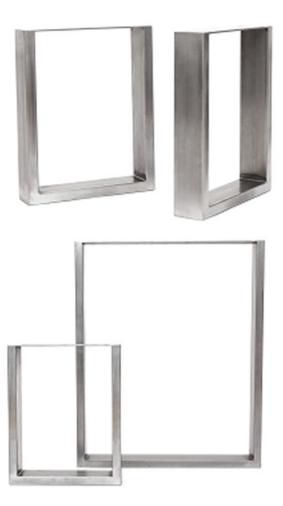

# **TB13**

Double Cross Base
Available in Standard Dining, Large Dining and Bench Height

Hula Base

**Trapezium Base**Available in Standard Dining, Large Dining and Bench Height

Axle Base
Available in Standard Dining, Large Dining and Bench Height