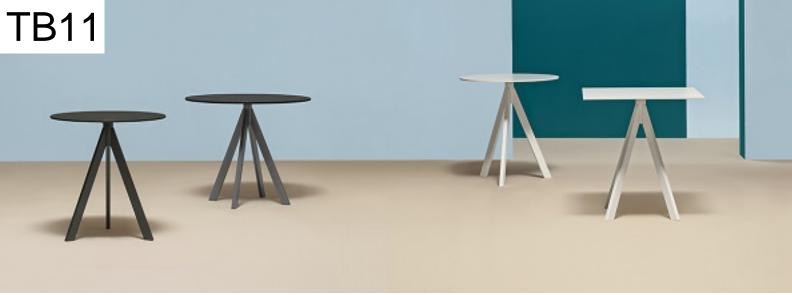

# TB10

Droitwich Base Range

Available in 60, 70 and 80cm Square and 120x80cm Rectangular in dining height.
60, 70 and 80cm Square in bar height. All finished in Black

Available in Aluminium for exterior use and powder coated steel for internal use