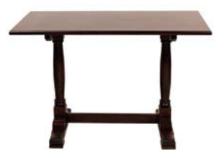

Farmhouse Base

Available to suit any size top in circular, square and rectangular

**Nuthurst Regular Pedestal Base** 

Available in any finish

**Nuthurst Large Pedestal Base** 

Available in any finish

**Nuthurst Rectangular Base** 