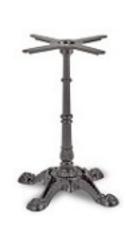

### Fulbrook Base Range

Powder Coated Cast Iron Base Range comprising: Regular Dining Round, Large Dining Round, XL Dining Round, Regular Dining Square, Large Dining Square, Rectangular Dining and Round Bar Height