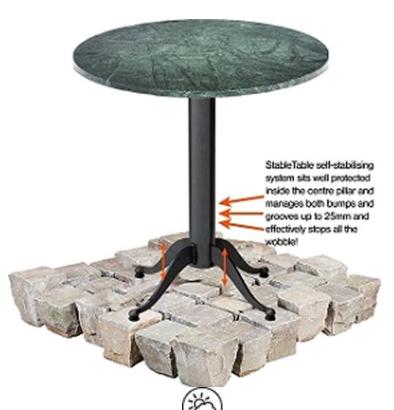

StableTable Classic And Extreme Base Range

### Available in Dining, Bar and Lounge Coffee Height with either a fixed or flip top mechanism

The range comprises of a number of different bases that are all specifically designed to take different size and shape tabletops.

The Classic range is available in Black, Alu look silver and a range of other RAL Colours on request.

StableTable Nouveau Base Range