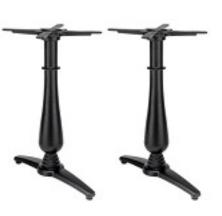

Available in Four Branch, Three Branch, Three Branch Flip Top and Three Branch Coffee Height