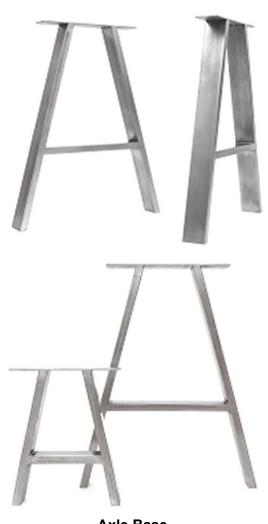

# **TB13**

Double Cross Base
Available in Standard Dining, Large Dining and Bench Height

Hula Base

**Trapezium Base**Available in Standard Dining, Large Dining and Bench Height

Axle Base
Available in Standard Dining, Large Dining and Bench Height