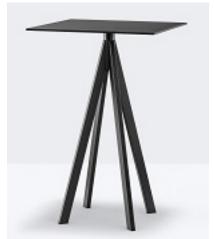

**Arki Base**Available in Four Branch, Three Branch, Rectangular and Bar / Poseur Height

**Bistro Base**Available in Four Branch and Three Branch in both Dining and Bar / Poseur Height

**Southwold Base** 