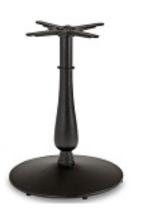

### **Roscoff Base Range**

Available in Small, Medium, Large and Rectangular in three heights - Dining, Coffee and Bar Suitable for a wide range of top shapes and sizes

Arundel Base

Available to suit any size top in coffee, dining and bar heights