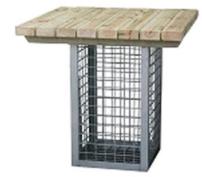

The Nouveau range is available in Black, White, Mint Green, Racing Green, Gun Metal, Bordeaux and Hot Dipped Galvanised

Truro Base

Galvanised Gabion Basket Base available in stool / bench, dining and bar / poseur height