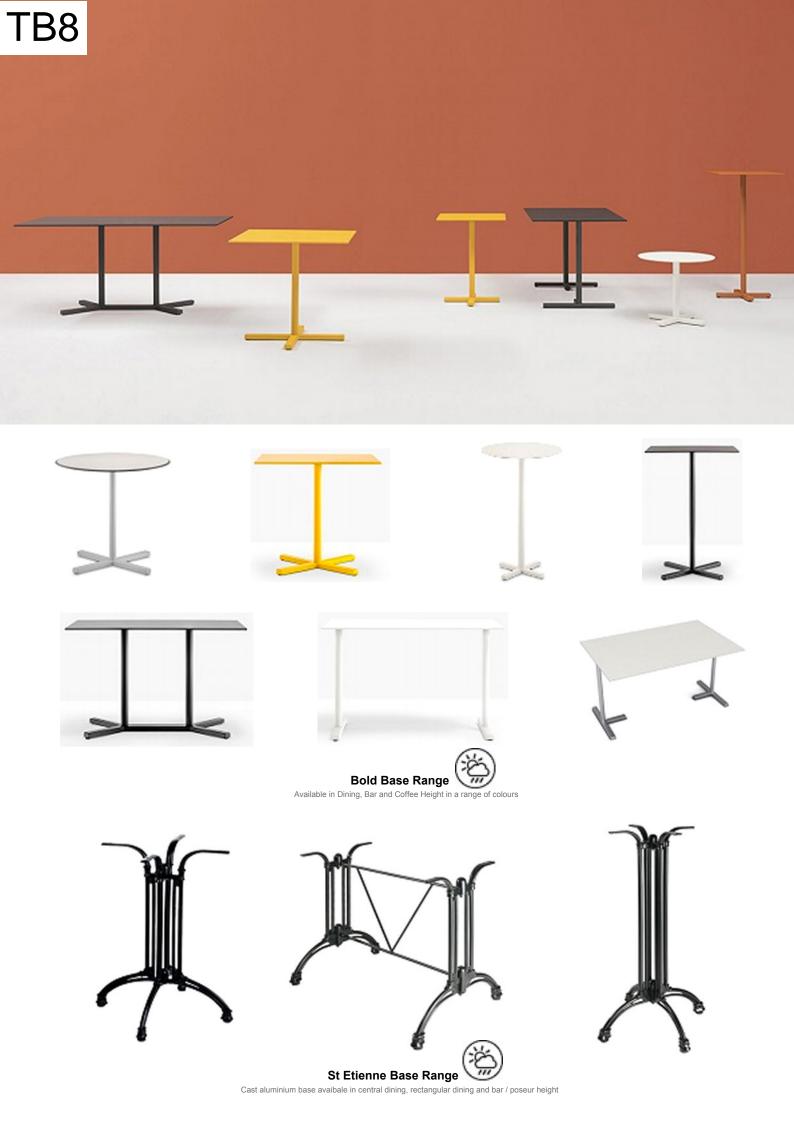

- Commercial quality
- In stock for immediate delivery
- Mix and match tops with bases
- Range of sizes

Lunar Table Base Range

**Lunar Dining Height** 

Lunar Bar Height

**Lunar Coffee Height** 

Nolita Base Available in Four Branch, Three Branch, Three Branch Flip Top and Three Branch Coffee Height

StableTable Classic And Extreme Base Range

### Available in Dining, Bar and Lounge Coffee Height with either a fixed or flip top mechanism

The range comprises of a number of different bases that are all specifically designed to take different size and shape tabletops.

The Classic range is available in Black, Alu look silver and a range of other RAL Colours on request.

StableTable Nouveau Base Range

### Available in Dining, Bar and Lounge Coffee Height with either a fixed or flip top mechanism

The Nouveau range comprises of a number of different bases that are all specifically designed to take different size and shape tabletops.

The Nouveau range is available in Black, White, Mint Green, Racing Green, Gun Metal, Bordeaux and Hot Dipped Galvanised

Truro Base

Galvanised Gabion Basket Base available in stool / bench, dining and bar / poseur height