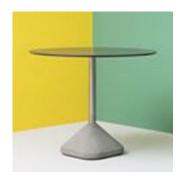

## TABLE BASES

We offer a wide range of both internal and external table bases enabling customers to mix and match bases with table tops to get the look they require. Externally we have a range of cast aluminium in both polished and powder coated finishes and stainless steel.

Providing strength and stability is essential and with our range of Internal Table Bases you get a great base at a great price. Internally we have bases made from cast iron with both powder coated and chromed finishes, cast aluminium in both polished and powder coated finishes and stainless steel.

The types of bases include three branch, four branch, regular and large sizes, rectangular, dining and bar height, all in both classic and contemporary styles.

Please contact the sales office for further information and assistance to ensure that the base you require is suitable for the table top chosen and the environment in which the base is to be used.