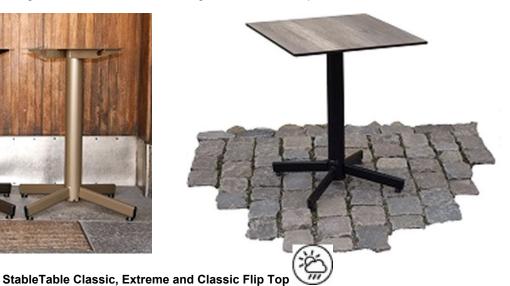

StableTable Classic And Extreme Base Range

### Available in Dining, Bar and Lounge Coffee Height with either a fixed or flip top mechanism

The range comprises of a number of different bases that are all specifically designed to take different size and shape tabletops.

The Classic range is available in Black, Alu look silver and a range of other RAL Colours on request.

StableTable Nouveau Base Range