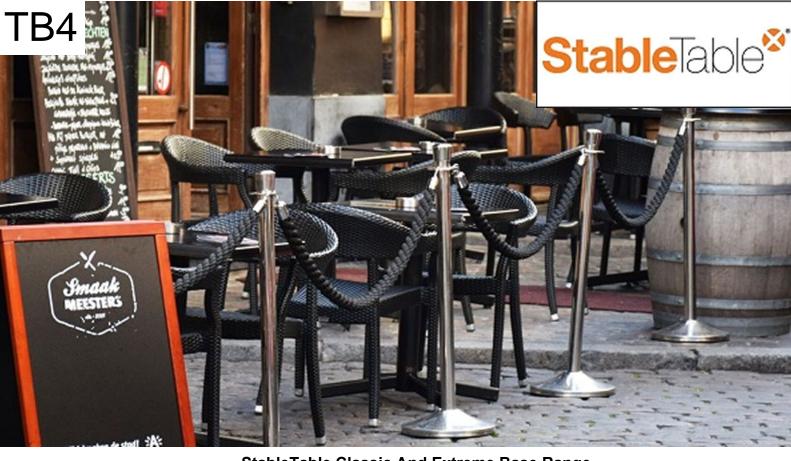

StableTable Classic And Extreme Base Range

### Available in Dining, Bar and Lounge Coffee Height with either a fixed or flip top mechanism

The range comprises of a number of different bases that are all specifically designed to take different size and shape tabletops.

The Classic range is available in Black, Alu look silver and a range of other RAL Colours on request.

StableTable Nouveau Base Range