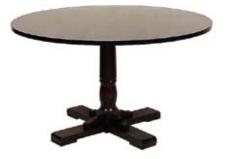

### Fulbrook Base Range

Powder Coated Cast Iron Base Range comprising: Regular Dining Round, Large Dining Round, XL Dining Round, Regular Dining Square, Large Dining Square, Rectangular Dining and Round Bar Height

### **Roscoff Base Range**

Available in Small, Medium, Large and Rectangular in three heights - Dining, Coffee and Bar Suitable for a wide range of top shapes and sizes

Arundel Base

Available to suit any size top in coffee, dining and bar heights