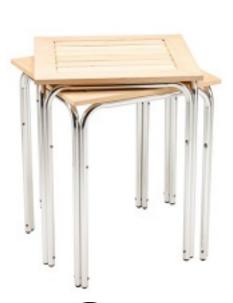

The types of bases include three branch, four branch, regular and large sizes, rectangular, dining and bar height, all in both classic and contemporary styles.

Please contact the sales office for further information and assistance to ensure that the base you require is suitable for the table top chosen and the environment in which the base is to be used.

- Commercial quality
- In stock for immediate delivery
- Mix and match tops with bases
- Range of sizes

Lunar Table Base Range

**Lunar Dining Height** 

Lunar Bar Height

**Lunar Coffee Height** 

Nolita Base Available in Four Branch, Three Branch, Three Branch Flip Top and Three Branch Coffee Height