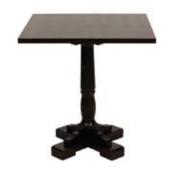

## **TB9**

Available in Four Branch Dining, , Rectangular Dining and Bar Height

Available in Four Branch Dining, Rectangular Dining and Bar Height

# TB10

Droitwich Base Range

Available in 60, 70 and 80cm Square and 120x80cm Rectangular in dining height.
60, 70 and 80cm Square in bar height. All finished in Black

Available in Aluminium for exterior use and powder coated steel for internal use