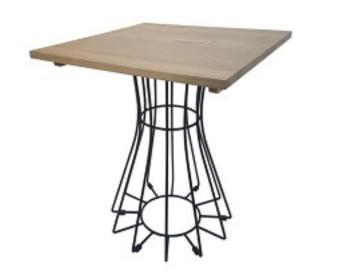

The Nouveau range is available in Black, White, Mint Green, Racing Green, Gun Metal, Bordeaux and Hot Dipped Galvanised

Truro Base

Galvanised Gabion Basket Base available in stool / bench, dining and bar / poseur height