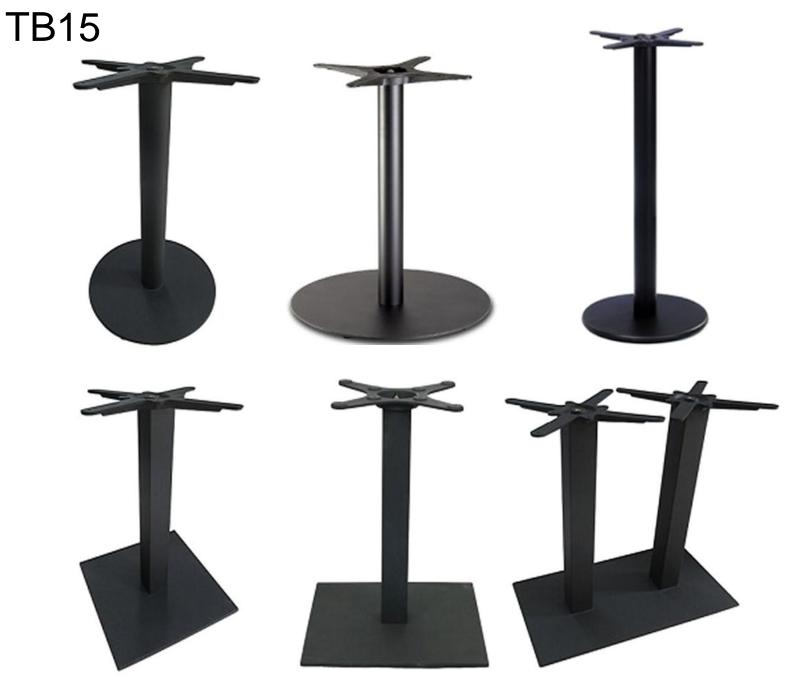

# **TB13**

Double Cross Base
Available in Standard Dining, Large Dining and Bench Height

Hula Base

**Trapezium Base**Available in Standard Dining, Large Dining and Bench Height

Axle Base
Available in Standard Dining, Large Dining and Bench Height