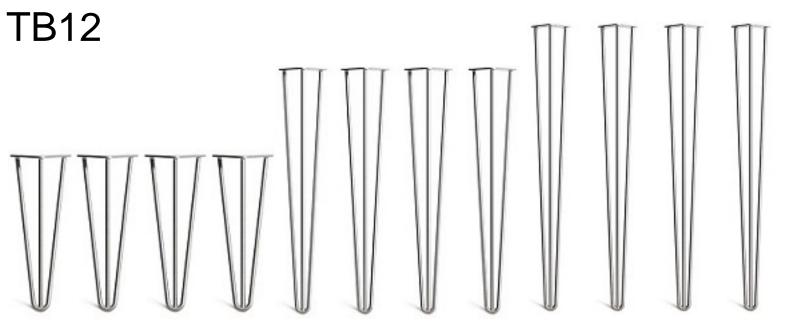

# TB10

Droitwich Base Range

Available in 60, 70 and 80cm Square and 120x80cm Rectangular in dining height.
60, 70 and 80cm Square in bar height. All finished in Black

Available in Aluminium for exterior use and powder coated steel for internal use