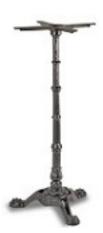

### Fulbrook Base Range

Powder Coated Cast Iron Base Range comprising: Regular Dining Round, Large Dining Round, XL Dining Round, Regular Dining Square, Large Dining Square, Rectangular Dining and Round Bar Height