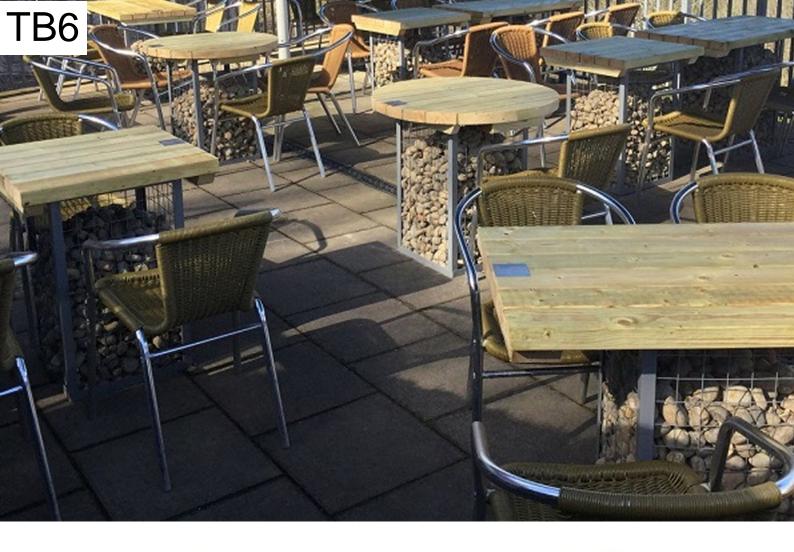

The Nouveau range is available in Black, White, Mint Green, Racing Green, Gun Metal, Bordeaux and Hot Dipped Galvanised

Truro Base

Galvanised Gabion Basket Base available in stool / bench, dining and bar / poseur height