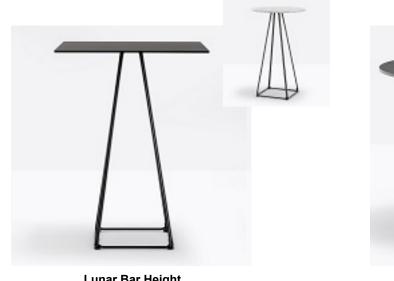

- Commercial quality
- In stock for immediate delivery
- Mix and match tops with bases
- Range of sizes

Lunar Table Base Range

**Lunar Dining Height** 

Lunar Bar Height

**Lunar Coffee Height** 

Nolita Base Available in Four Branch, Three Branch, Three Branch Flip Top and Three Branch Coffee Height