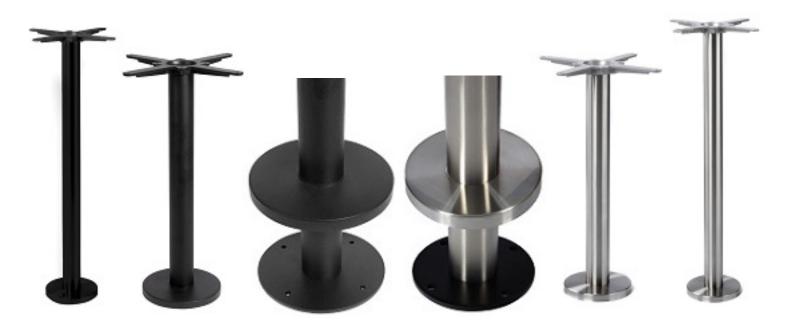

**Ullington Base**Available in Coffee, Dining and Bar Height

Hanbury Base
Suitable for a top up to 100cm Square or 120cm Round

Floor Fixed Base Range
Available in Black or Stainless Steel in both Dining and Bar heights