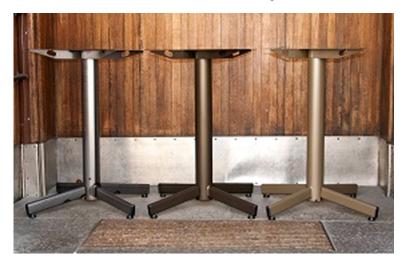

StableTable Classic And Extreme Base Range

### Available in Dining, Bar and Lounge Coffee Height with either a fixed or flip top mechanism

The range comprises of a number of different bases that are all specifically designed to take different size and shape tabletops.

The Classic range is available in Black, Alu look silver and a range of other RAL Colours on request.

StableTable Nouveau Base Range