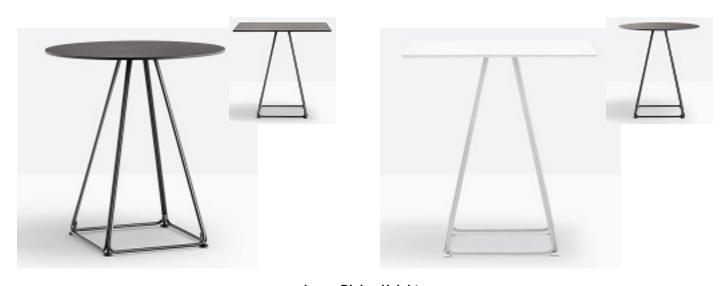

- Commercial quality
- In stock for immediate delivery
- Mix and match tops with bases
- Range of sizes

Lunar Table Base Range

**Lunar Dining Height** 

Lunar Bar Height

**Lunar Coffee Height** 

Nolita Base Available in Four Branch, Three Branch, Three Branch Flip Top and Three Branch Coffee Height