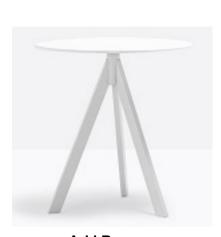

The types of bases include three branch, four branch, regular and large sizes, rectangular, dining and bar height, all in both classic and contemporary styles.

Please contact the sales office for further information and assistance to ensure that the base you require is suitable for the table top chosen and the environment in which the base is to be used.

- Commercial quality
- In stock for immediate delivery
- Mix and match tops with bases
- Range of sizes

Lunar Table Base Range

**Lunar Dining Height** 

Lunar Bar Height

**Lunar Coffee Height** 

Nolita Base Available in Four Branch, Three Branch, Three Branch Flip Top and Three Branch Coffee Height