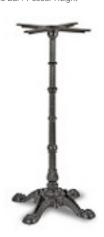

### Fulbrook Base Range

Powder Coated Cast Iron Base Range comprising: Regular Dining Round, Large Dining Round, XL Dining Round, Regular Dining Square, Large Dining Square, Rectangular Dining and Round Bar Height