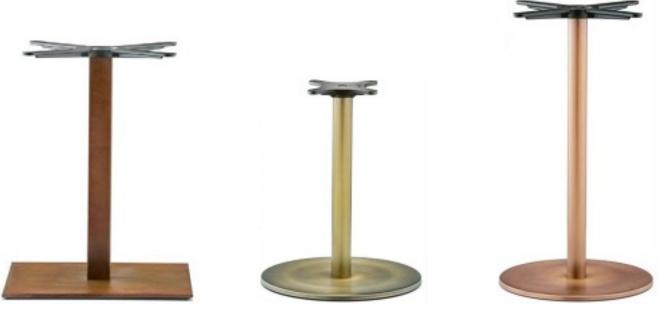

**Marston Base Range** 

Stainless Steel Base Range comprising: -Regular Dining Round, Large Dining Round, Regular Dining Square, Large Dining Square, Rectangular Dining and Round Bar Height

Inox Base - Corten Steel Shown In Dining Height

Inox Base - Antique Brass
Shown In Coffee Height

Inox Base - Antique Copper
Shown In Bar Height