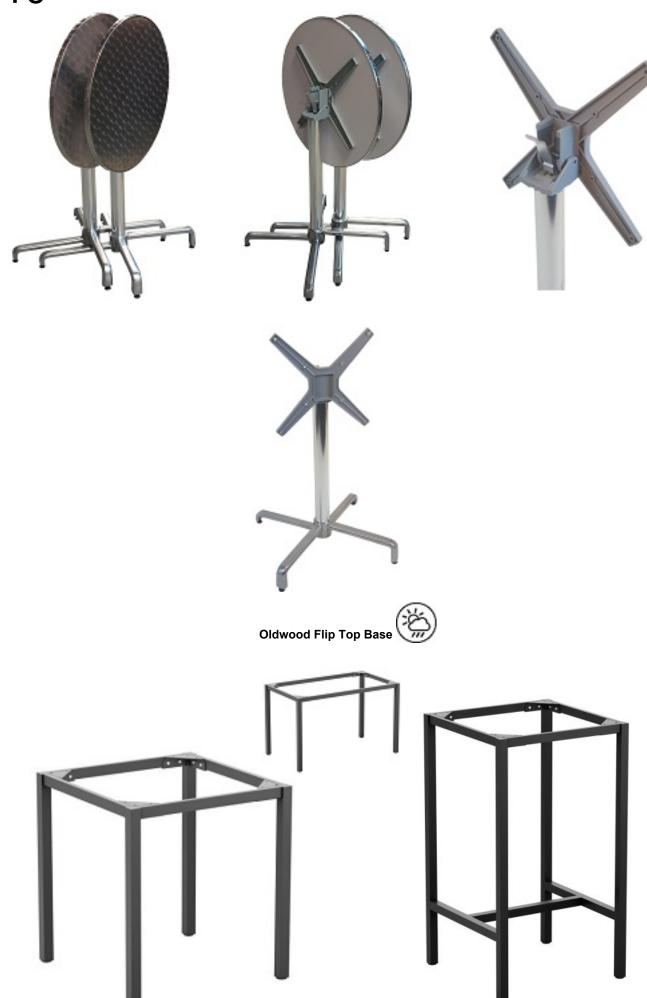

### Available in Dining, Bar and Lounge Coffee Height with either a fixed or flip top mechanism

The range comprises of a number of different bases that are all specifically designed to take different size and shape tabletops.

The Classic range is available in Black, Alu look silver and a range of other RAL Colours on request.

StableTable Nouveau Base Range

### Available in Dining, Bar and Lounge Coffee Height with either a fixed or flip top mechanism

The Nouveau range comprises of a number of different bases that are all specifically designed to take different size and shape tabletops.

The Nouveau range is available in Black, White, Mint Green, Racing Green, Gun Metal, Bordeaux and Hot Dipped Galvanised

Truro Base

Galvanised Gabion Basket Base available in stool / bench, dining and bar / poseur height