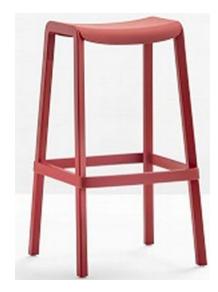

Нарру Available in White, Orange, Grey, Red and Fuschia Pink

Available in Clear, Translucent Red, Translucent Smoked, Translucent Sand, White and Black

Dome Available in Black, Grey, Beige, White, Red and Green