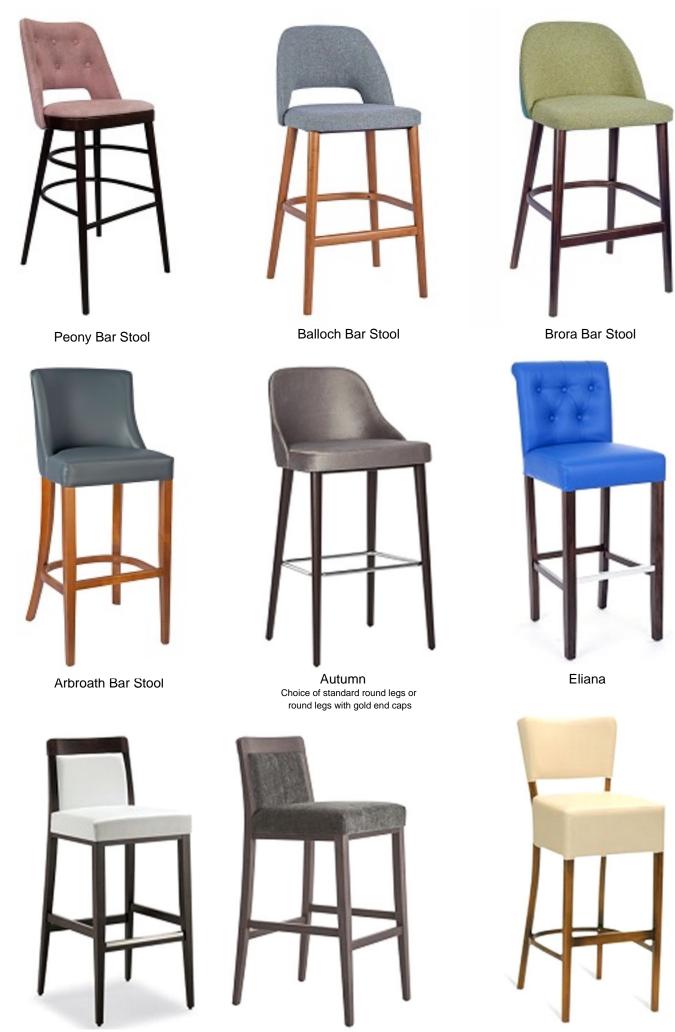

- Commercial quality
- Massive selection of fabric available
- Frames can be stained and polished to you requirements
- Great designs and appearances
- Many models in stock for quick delivery

Bohemia

Reubens Stool

Adeline
Choice of wood or upholstered seat

Bergen
Choice of wood or upholstered seat

Warner Low Stool

Venezia
Choice of wood or upholstered seat

Robinson
Choice of wood seat and back, upholstered seat and back
or upholstered seat and wood back