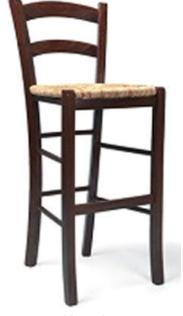

Adeline
Choice of wood or upholstered seat

Bergen
Choice of wood or upholstered seat

Warner Low Stool

Venezia
Choice of wood or upholstered seat

Robinson
Choice of wood seat and back, upholstered seat and back
or upholstered seat and wood back