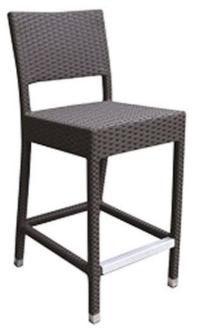

Crocus Bar Stool With Arms
Available in White

Comberton

**Tribeca**Available in Orange, Red, Blue, Teak, Mocha
Green, White and Grey

Serif
Available in White, Grey and Anthracite

Shipley Bar Stool

Shipley Low Stool