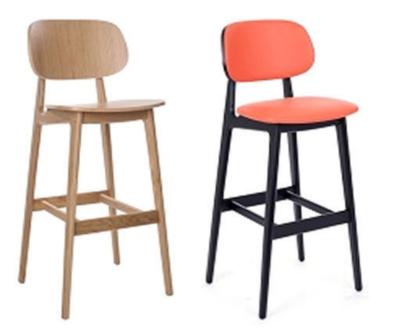

Paisley
Choice of wood or upholstered seat

Nym

Ashley Choice of wood or upholstered seat

Arki

Skylar

Saintbury
Available with a choice of black or white frame

Osaka

Available in full and mid height versions with either a sled or four leg base