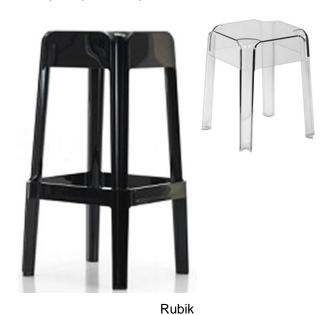

Нарру Available in White, Orange, Grey, Red and Fuschia Pink

Available in Clear, Translucent Red, Translucent Smoked, Translucent Sand, White and Black

Dome Available in Black, Grey, Beige, White, Red and Green