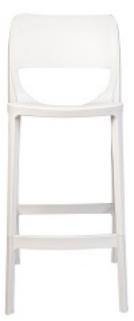

Crocus Bar Stool With Arms
Available in White

Comberton

**Tribeca**Available in Orange, Red, Blue, Teak, Mocha
Green, White and Grey

Serif
Available in White, Grey and Anthracite

Shipley Bar Stool

Shipley Low Stool