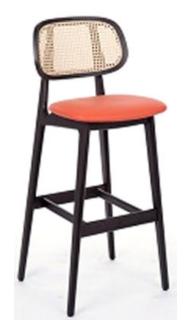

Paisley
Choice of wood or upholstered seat

Nym

Ashley Choice of wood or upholstered seat

Arki

Skylar

Saintbury
Available with a choice of black or white frame

Osaka

Available in full and mid height versions with either a sled or four leg base