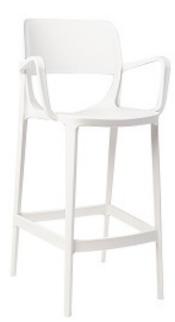

Bluebell Bar Stool Bluebell Bar Sto Available in Anthracite, Red, Brown and Green

Bluebell Bar Stool With Arms

Primrose Bar Stool With Arms Available in Anthracite and Cappuccino

Crocus Bar Stool
Available in White