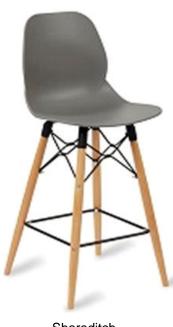

Nolita
Available in White, Yellow, Orange, Red,
Terracotta, Anthracite, Light Blue or Sage Green

Volt

Available in White, Black, Grey, Beige, Blue
Yellow, Red, Orange and Light Green

Shoreditch

Available in full and mid height versions in a range or colours