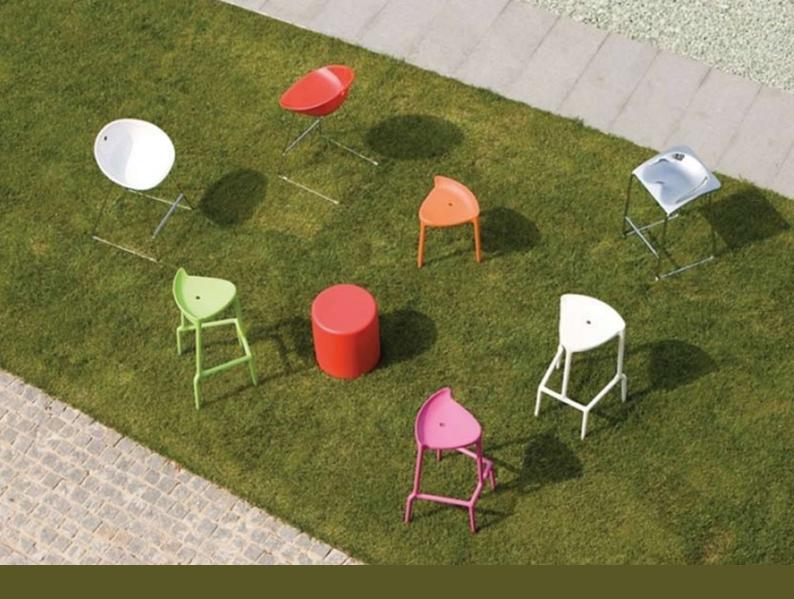

Нарру Available in White, Orange, Grey, Red and Fuschia Pink

Available in Clear, Translucent Red, Translucent Smoked, Translucent Sand, White and Black

Dome Available in Black, Grey, Beige, White, Red and Green

Nolita
Available in White, Yellow, Orange, Red,
Terracotta, Anthracite, Light Blue or Sage Green

Volt

Available in White, Black, Grey, Beige, Blue
Yellow, Red, Orange and Light Green

Shoreditch

Available in full and mid height versions in a range or colours