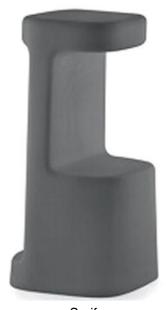

Crocus Bar Stool With Arms
Available in White

Comberton

**Tribeca**Available in Orange, Red, Blue, Teak, Mocha
Green, White and Grey

Serif
Available in White, Grey and Anthracite

Shipley Bar Stool

Shipley Low Stool