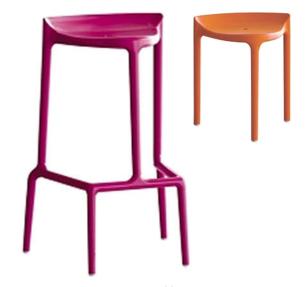

Нарру Available in White, Orange, Grey, Red and Fuschia Pink

Available in Clear, Translucent Red, Translucent Smoked, Translucent Sand, White and Black

Dome Available in Black, Grey, Beige, White, Red and Green