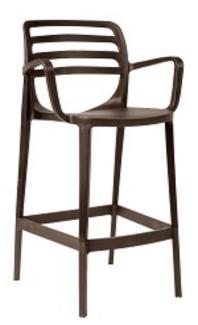

Bluebell Bar Stool Bluebell Bar Sto Available in Anthracite, Red, Brown and Green

Bluebell Bar Stool With Arms

Primrose Bar Stool With Arms Available in Anthracite and Cappuccino

Crocus Bar Stool
Available in White