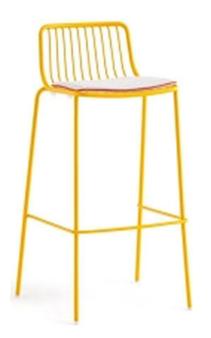

Nolita
Available in White, Yellow, Orange, Red,
Terracotta, Anthracite, Light Blue or Sage Green

Volt

Available in White, Black, Grey, Beige, Blue
Yellow, Red, Orange and Light Green

Shoreditch

Available in full and mid height versions in a range or colours