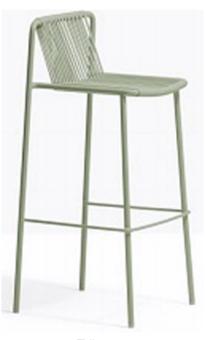

Bluebell Bar Stool Bluebell Bar Sto Available in Anthracite, Red, Brown and Green

Bluebell Bar Stool With Arms

Primrose Bar Stool With Arms Available in Anthracite and Cappuccino

Crocus Bar Stool
Available in White