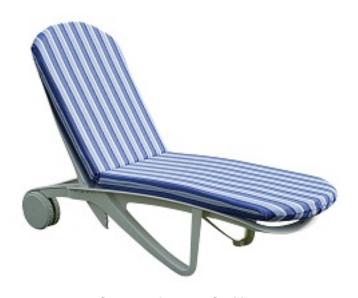

**Cormoran Lounger** 

Cormoran Lounger Cushion Available in Blue and White Textaline

**Tangor Relaxer** 

Dangari Armchair

Estanza Relaxer

Dalanki Low Table 73x55x36cm High

Calypso Low Table
Available in White or Green