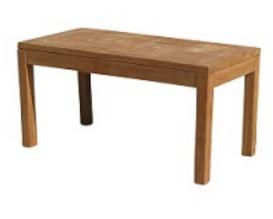

Caliso Low Table
Available in Anthracite or White

**Bali Teak Lounger** 

Bali Teak Square Low Table 45x45cm

Bali Teak Rectangular Low Table 90x45cm

Bean Bag Bed
UK Manufactured
Available in four colours