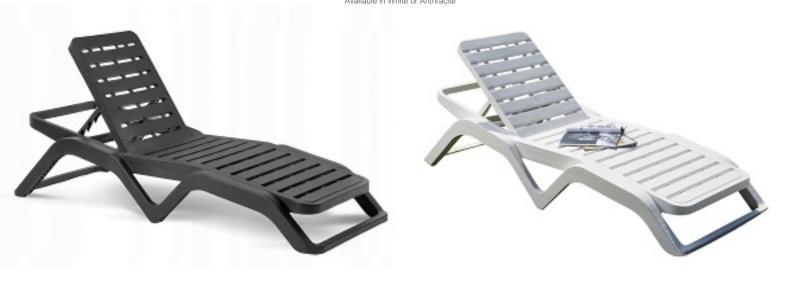

Odyssee Lounger

Ligure Lounger

**Moon Table** 50cm Dia x 40cm H

Rogena Lounger Available in White or Green

Lettino Lounger Available in White or Anthracite

Scirocco Lounger
Available in White or Anthracite