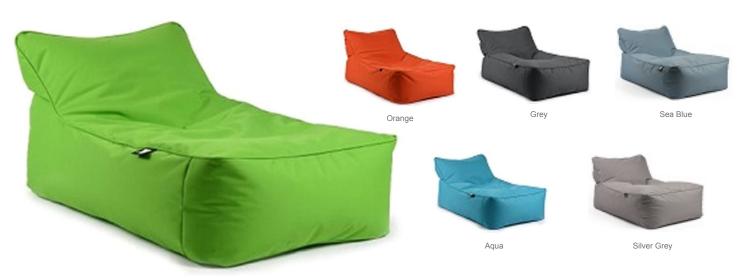

Caliso Low Table
Available in Anthracite or White

**Bali Teak Lounger** 

Bali Teak Square Low Table 45x45cm

Bali Teak Rectangular Low Table 90x45cm

Bean Bag Bed
UK Manufactured
Available in four colours