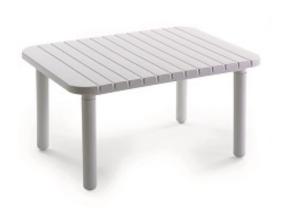

**Cormoran Lounger** 

Cormoran Lounger Cushion Available in Blue and White Textaline

**Tangor Relaxer** 

Dangari Armchair

Estanza Relaxer

Dalanki Low Table 73x55x36cm High

Calypso Low Table
Available in White or Green