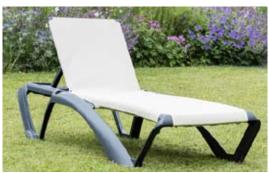

### Marina Lounger

White Frame & Blue

White Frame & Black

White Frame & Natural

White Frame & Orange

White Frame & Red

Grey Frame & Natural

Chocolate Frame & Chocolate