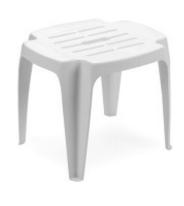

Caliso Low Table
Available in Anthracite or White

**Bali Teak Lounger** 

Bali Teak Square Low Table 45x45cm

Bali Teak Rectangular Low Table 90x45cm

Bean Bag Bed
UK Manufactured
Available in four colours