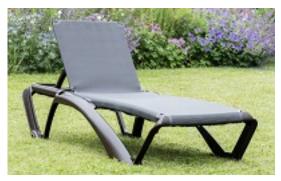

### Marina Lounger

White Frame & Blue

White Frame & Black

White Frame & Natural

White Frame & Orange

White Frame & Red

Grey Frame & Natural

Chocolate Frame & Chocolate