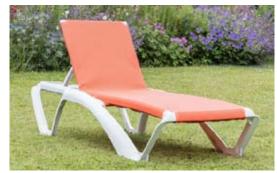

### Marina Lounger

White Frame & Blue

White Frame & Black

White Frame & Natural

White Frame & Orange

White Frame & Red

Grey Frame & Natural

Chocolate Frame & Chocolate