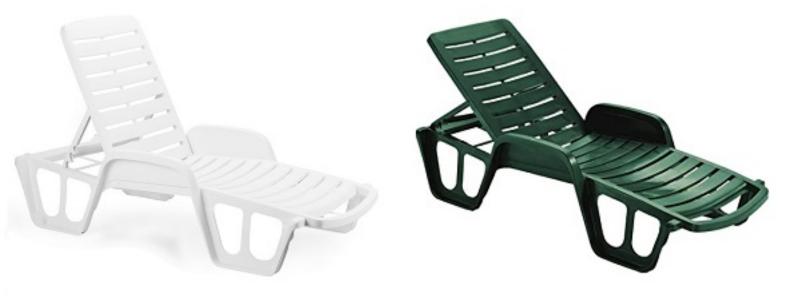

Odyssee Lounger

Ligure Lounger

**Moon Table** 50cm Dia x 40cm H

Rogena Lounger Available in White or Green

Lettino Lounger Available in White or Anthracite

Scirocco Lounger
Available in White or Anthracite