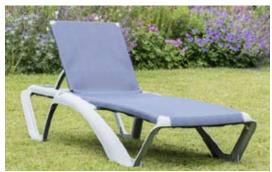

### Marina Lounger

White Frame & Blue

White Frame & Black

White Frame & Natural

White Frame & Orange

White Frame & Red

Grey Frame & Natural

Chocolate Frame & Chocolate

Silver Frame and Denim

White Frame & Denim