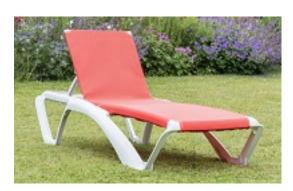

### Marina Lounger

White Frame & Blue

White Frame & Black

White Frame & Natural

White Frame & Orange

White Frame & Red

Grey Frame & Natural

Chocolate Frame & Chocolate