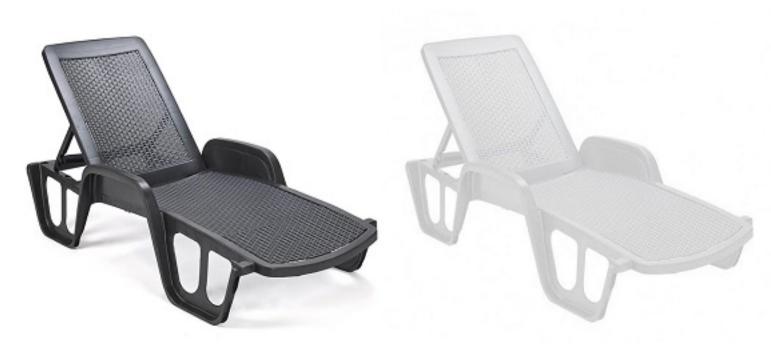

Odyssee Lounger

Ligure Lounger

**Moon Table** 50cm Dia x 40cm H

Rogena Lounger Available in White or Green

Lettino Lounger Available in White or Anthracite

Scirocco Lounger
Available in White or Anthracite