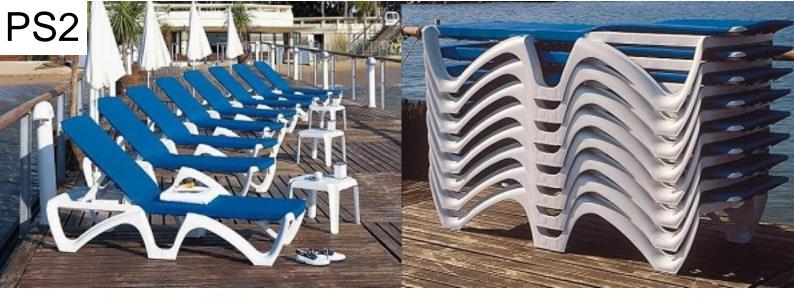

The Odyssee lounger is an industry leader and the versatile Marina lounger has a choice of various coloured Textaline slings which help reduce the need for a cushion. All of our furniture can be stacked or folded for easy storage.

- Most items in stock for immediate delivery
- · Stackable for easy storage
- Commercial quality
- · Range of cushions available

We offer a range of cushions for the poolside furniture and the loungers.