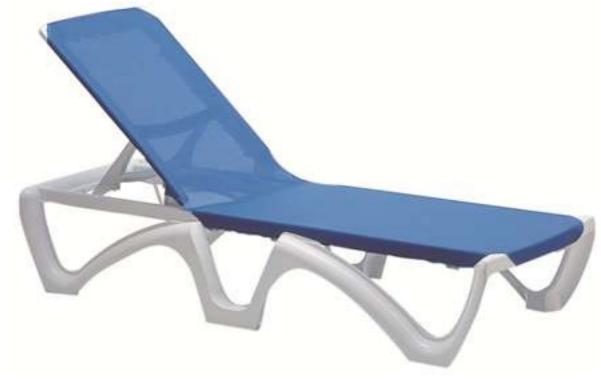

The Odyssee lounger is an industry leader and the versatile Marina lounger has a choice of various coloured Textaline slings which help reduce the need for a cushion. All of our furniture can be stacked or folded for easy storage.

- Most items in stock for immediate delivery
- · Stackable for easy storage
- Commercial quality
- · Range of cushions available

We offer a range of cushions for the poolside furniture and the loungers.