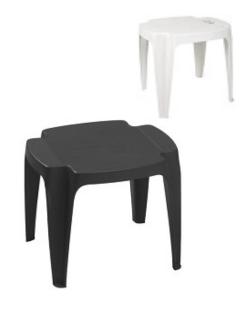

Caliso Low Table
Available in Anthracite or White

**Bali Teak Lounger** 

Bali Teak Square Low Table 45x45cm

Bali Teak Rectangular Low Table 90x45cm

Bean Bag Bed
UK Manufactured
Available in four colours