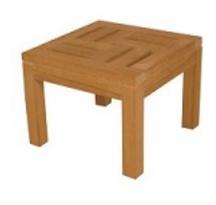

Caliso Low Table
Available in Anthracite or White

**Bali Teak Lounger** 

Bali Teak Square Low Table 45x45cm

Bali Teak Rectangular Low Table 90x45cm

Bean Bag Bed
UK Manufactured
Available in four colours