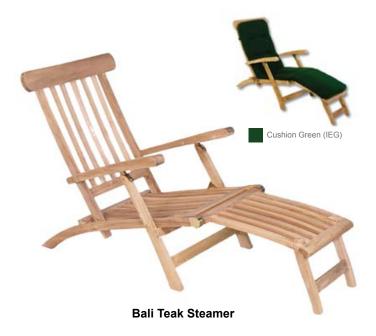

Caliso Low Table
Available in Anthracite or White

**Bali Teak Lounger** 

Bali Teak Square Low Table 45x45cm

Bali Teak Rectangular Low Table 90x45cm

Bean Bag Bed
UK Manufactured
Available in four colours