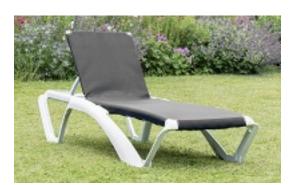

### Marina Lounger

White Frame & Blue

White Frame & Black

White Frame & Natural

White Frame & Orange

White Frame & Red

Grey Frame & Natural

Chocolate Frame & Chocolate