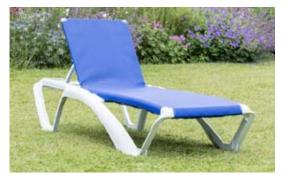

### Marina Lounger

White Frame & Blue

White Frame & Black

White Frame & Natural

White Frame & Orange

White Frame & Red

Grey Frame & Natural

Chocolate Frame & Chocolate