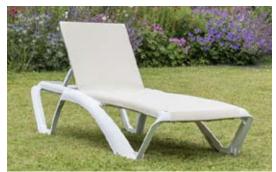

### Marina Lounger

White Frame & Blue

White Frame & Black

White Frame & Natural

White Frame & Orange

White Frame & Red

Grey Frame & Natural

Chocolate Frame & Chocolate