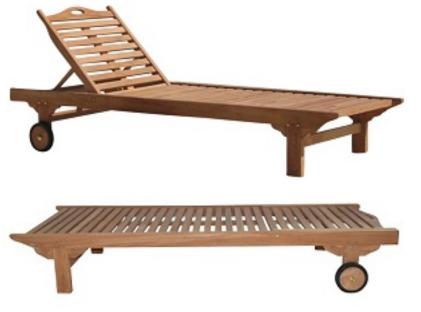

Caliso Low Table
Available in Anthracite or White

**Bali Teak Lounger** 

Bali Teak Square Low Table 45x45cm

Bali Teak Rectangular Low Table 90x45cm

Bean Bag Bed
UK Manufactured
Available in four colours