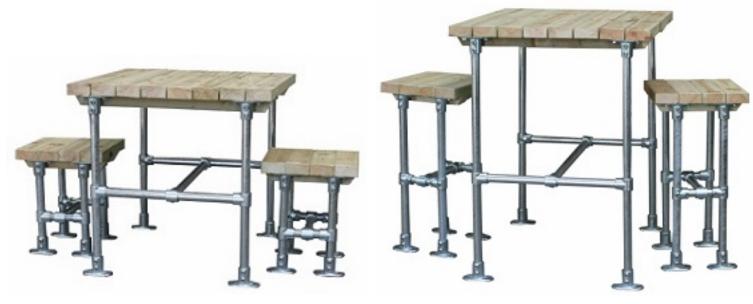

Harrogate Range Benches, stools and tables both dining and bar height Any size available as all made to order

Shipley Square Range Benches, stools and tables both dining and bar height Any size available as all made to order

Shipley Rectangular Range Benches, stools and tables both dining and bar height Any size available as all made to order

Truro Square Table Shown above with Salford Chair and on right with White Washed finish

Truro Range Benches, stools and tables both dining and bar height Any size available as all made to order

Helston Range Benches, stools and tables at dining height Any size available as all made to order