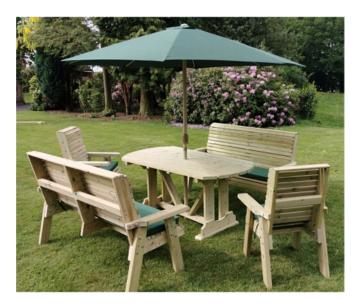

Country 179x90cm Rectangular Table, Two Two Seat Benches And Two Armchairs UK Manufactured

Country 179x90cm Rectangular Table and Four Armchairs UK Manufactured

Country 179x90cm Rectangular Table, Two Three Seat Benches And Two Armchairs UK Manufactured