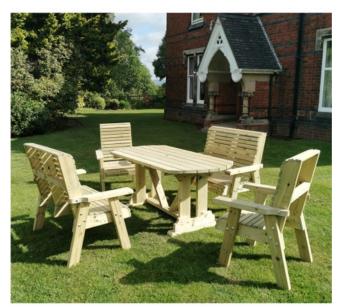

Bradley 180cm A Frame Picnic Bench UK Manufactured

Bradley Circular Picnic Bench UK Manufactured

Bradley Square Picnic Bench UK Manufactured

Bradley 150cm Walk In Picnic Bench UK Manufactured

Country 179x90cm Rectangular Table and Six Armchairs UK Manufactured