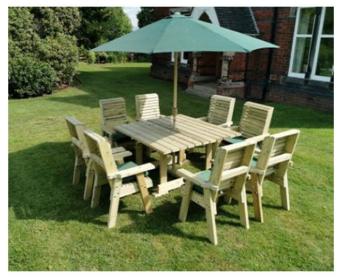

Country 179x90cm Rectangular Table And Two Two Seat Benches UK Manufactured

Country 179x90cm Rectangular Table And Two Three Seat Benches UK Manufactured

Country 149cm Square Table and Eight Armchairs UK Manufactured