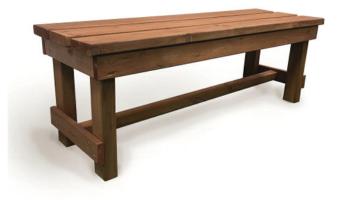

 thes
 Ashcombe 120x93cm Rectangular Table and Two Two Seat Benches

 UK Manufactured
 UK Manufactured

Country Two Seat Bench UK Manufactured

Country Three Seat Bench UK Manufactured

Traditional Three Seat Bench UK Manufactured