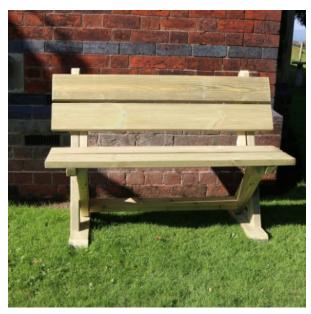

 thes
 Ashcombe 120x93cm Rectangular Table and Two Two Seat Benches

 UK Manufactured
 UK Manufactured

Country Two Seat Bench UK Manufactured

Country Three Seat Bench UK Manufactured

Traditional Three Seat Bench UK Manufactured