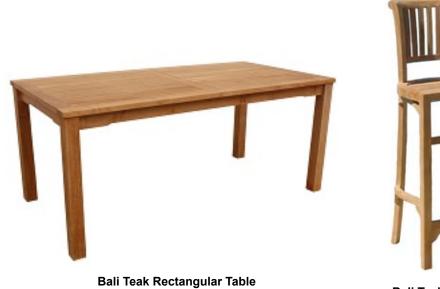

Available in 130x75cm, 150x90cm and 200x90cm

Bali Teak High Stool

Bali Teak Bar Table 60cm Dia

Jepara Teak High Stool

Jepara Teak Square Bar Table

Jepara Teak Rectangular Bar Table

Concord Teak Bench 120cm, 150cm or 180cm wide