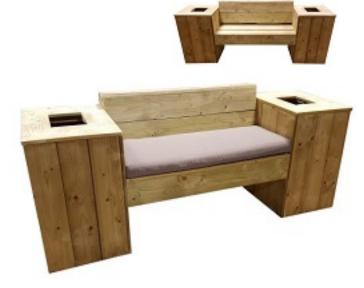

## OW011

**Padstow Armchair** 

Padstow Two Seat Sofa

Padstow Coffee Table

Burlington Round Pedestal Table 60cm and 80cm

Burlington Square Pedestal Table

Burlington Bar Table

Eden Bench Planter Without Back Section UK Manufactured Available with or without cushion