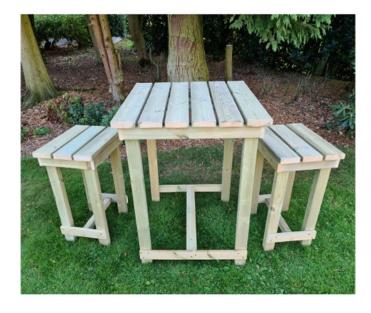

 thes
 Ashcombe 120x93cm Rectangular Table and Two Two Seat Benches

 UK Manufactured
 UK Manufactured

Country Two Seat Bench UK Manufactured

Country Three Seat Bench UK Manufactured

Traditional Three Seat Bench UK Manufactured