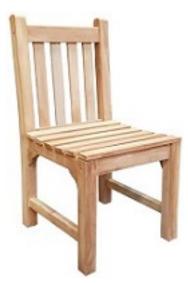

Shipley Rectangular Range Benches, stools and tables both dining and bar height Any size available as all made to order

Truro Square Table Shown above with Salford Chair and on right with White Washed finish

Lutyens Teak Bench 150cm wide

Halifax Table Option of Dining and Bar Height Any size available as all made to order

Halifax Table Pictured with Furnace Chair Any size available as all made to order

Halifax Table Pictured with Salford Chair Any size available as all made to order