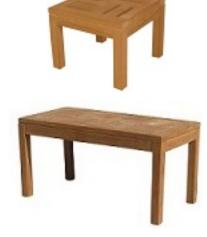

**Concord Chair** 

**Concord Armchair** 

Bali Teak Steamer

**Bali Teak Square Table** Available in 75x75cm and 90x90cm

Bali Teak Circular Table Available in 120cm and 150cm Dia

**Bali Teak Low Table** 45x45cm or 90x45cm

Available in 130x75cm, 150x90cm and 200x90cm

Bali Teak High Stool

Bali Teak Bar Table 60cm Dia

Jepara Teak High Stool

Jepara Teak Square Bar Table

Jepara Teak Rectangular Bar Table

Concord Teak Bench 120cm, 150cm or 180cm wide