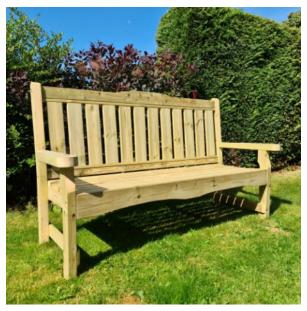

 thes
 Ashcombe 120x93cm Rectangular Table and Two Two Seat Benches

 UK Manufactured
 UK Manufactured

Country Two Seat Bench UK Manufactured

Country Three Seat Bench UK Manufactured

Traditional Three Seat Bench UK Manufactured