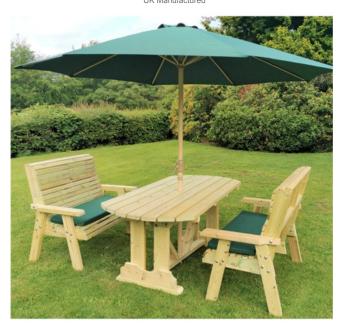

Country 179x90cm Rectangular Table, Two Two Seat Benches And Two Armchairs UK Manufactured

Country 179x90cm Rectangular Table and Four Armchairs UK Manufactured

Country 179x90cm Rectangular Table, Two Three Seat Benches And Two Armchairs UK Manufactured