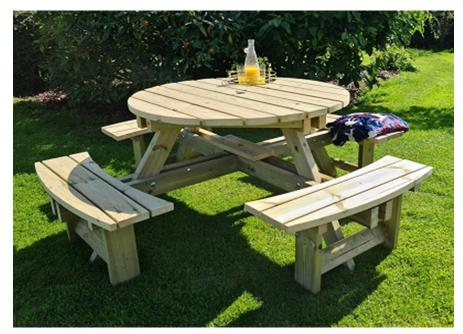

Bradley 180cm A Frame Picnic Bench UK Manufactured

Bradley Circular Picnic Bench UK Manufactured

Bradley Square Picnic Bench UK Manufactured

Bradley 150cm Walk In Picnic Bench UK Manufactured

Country 179x90cm Rectangular Table and Six Armchairs UK Manufactured