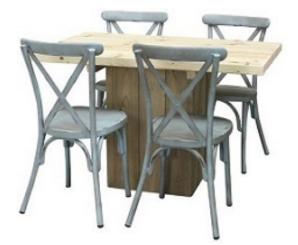

Lutyens Teak Bench 150cm wide

Halifax Table Option of Dining and Bar Height Any size available as all made to order

Halifax Table Pictured with Furnace Chair Any size available as all made to order

Halifax Table Pictured with Salford Chair Any size available as all made to order