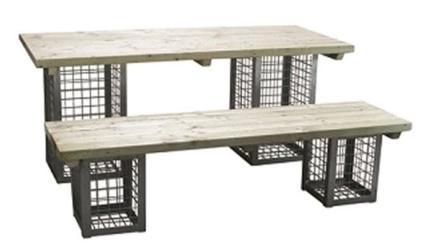

Harrogate Range Benches, stools and tables both dining and bar height Any size available as all made to order

Shipley Square Range Benches, stools and tables both dining and bar height Any size available as all made to order

Shipley Rectangular Range Benches, stools and tables both dining and bar height Any size available as all made to order

Truro Square Table Shown above with Salford Chair and on right with White Washed finish

Truro Range Benches, stools and tables both dining and bar height Any size available as all made to order

Helston Range Benches, stools and tables at dining height Any size available as all made to order