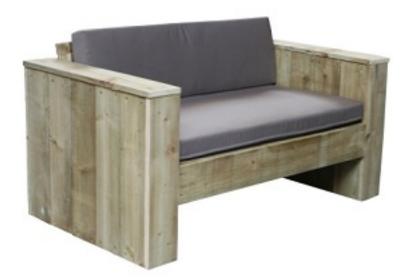

## OW011

**Padstow Armchair** 

Padstow Two Seat Sofa

Padstow Coffee Table

Burlington Round Pedestal Table 60cm and 80cm

Burlington Square Pedestal Table

Burlington Bar Table

Eden Bench Planter Without Back Section UK Manufactured Available with or without cushion