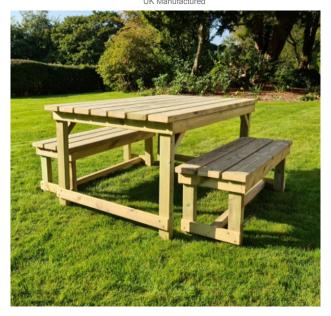

Country 179x90cm Rectangular Table And Two Two Seat Benches UK Manufactured

Country 179x90cm Rectangular Table And Two Three Seat Benches UK Manufactured

Country 149cm Square Table and Eight Armchairs UK Manufactured