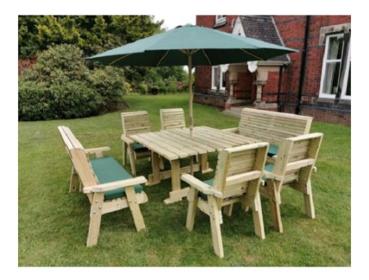

Country 179x90cm Rectangular Table, Two Two Seat Benches And Two Armchairs UK Manufactured

Country 179x90cm Rectangular Table and Four Armchairs UK Manufactured

Country 179x90cm Rectangular Table, Two Three Seat Benches And Two Armchairs UK Manufactured