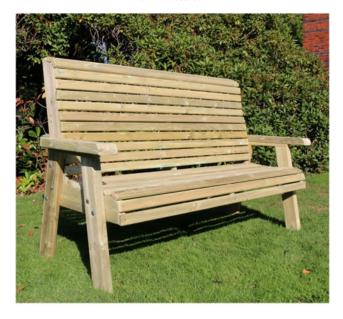

 thes
 Ashcombe 120x93cm Rectangular Table and Two Two Seat Benches

 UK Manufactured
 UK Manufactured

Country Two Seat Bench UK Manufactured

Country Three Seat Bench UK Manufactured

Traditional Three Seat Bench UK Manufactured