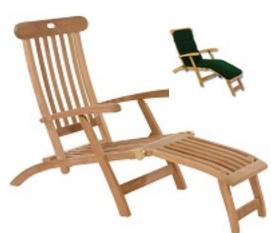

**Concord Chair** 

**Concord Armchair** 

Bali Teak Steamer

**Bali Teak Square Table** Available in 75x75cm and 90x90cm

Bali Teak Circular Table Available in 120cm and 150cm Dia

**Bali Teak Low Table** 45x45cm or 90x45cm