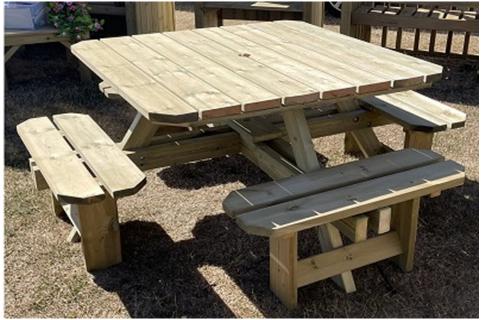

Bradley 180cm A Frame Picnic Bench UK Manufactured

Bradley Circular Picnic Bench UK Manufactured

Bradley Square Picnic Bench UK Manufactured

Bradley 150cm Walk In Picnic Bench UK Manufactured

Country 179x90cm Rectangular Table and Six Armchairs UK Manufactured