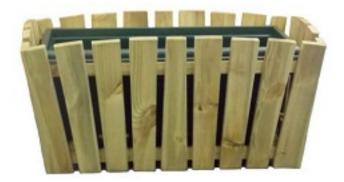

Malton Planter UK Made To Order Any size available (suject to liner)

Hebdon Mobile Planter UK Made To Order Any size available (suject to liner)

Jefferson Planter UK Manufactured Highland Rectangular Planter UK Manufactured 68x38cm Rectangular