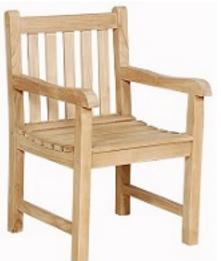

**Concord Chair** 

**Concord Armchair** 

Bali Teak Steamer

**Bali Teak Square Table** Available in 75x75cm and 90x90cm

Bali Teak Circular Table Available in 120cm and 150cm Dia

**Bali Teak Low Table** 45x45cm or 90x45cm