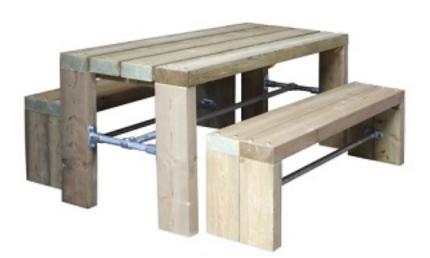

Country 149cm Square Table, Two Two Seat Benches And Four Armchairs UK Manufactured

Country 149cm Square Table and Four Two Seat Benches UK Manufactured

Butchers 150x93cm Rectangular Table and Two Benches UK Manufactured