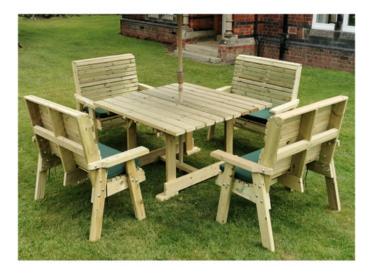

Country 179x90cm Rectangular Table, Two Two Seat Benches And Two Armchairs UK Manufactured

Country 179x90cm Rectangular Table and Four Armchairs UK Manufactured

Country 179x90cm Rectangular Table, Two Three Seat Benches And Two Armchairs UK Manufactured