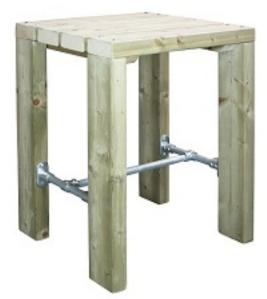

Butchers 80cm Square Bar Table and Two Bar Stools
UK Manufactured

Butchers Dining Bench UK Manufactured

Ashcombe 120x93cm Rectangular Table, Two Two Seat Benches and Two Chairs UK Manufactured

Ashcombe Dining Bench UK Manufactured