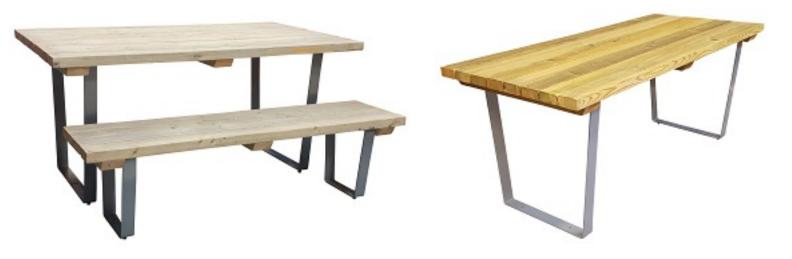

Harrogate Range Benches, stools and tables both dining and bar height Any size available as all made to order

Shipley Square Range Benches, stools and tables both dining and bar height Any size available as all made to order

Shipley Rectangular Range Benches, stools and tables both dining and bar height Any size available as all made to order

Truro Square Table Shown above with Salford Chair and on right with White Washed finish

Truro Range Benches, stools and tables both dining and bar height Any size available as all made to order

Helston Range Benches, stools and tables at dining height Any size available as all made to order