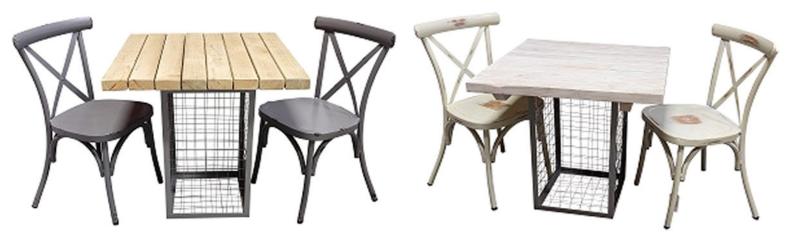

Lutyens Teak Bench 150cm wide

Halifax Table Option of Dining and Bar Height Any size available as all made to order

Halifax Table Pictured with Furnace Chair Any size available as all made to order

Halifax Table Pictured with Salford Chair Any size available as all made to order