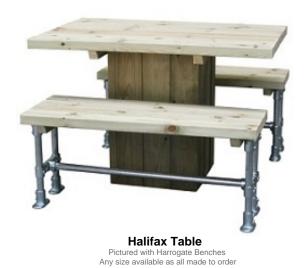

Lutyens Teak Bench 150cm wide

Halifax Table Option of Dining and Bar Height Any size available as all made to order

Halifax Table Pictured with Furnace Chair Any size available as all made to order

Halifax Table Pictured with Salford Chair Any size available as all made to order