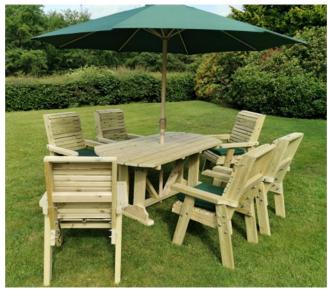

Country 179x90cm Rectangular Table, Two Two Seat Benches And Two Armchairs UK Manufactured

Country 179x90cm Rectangular Table and Four Armchairs UK Manufactured

Country 179x90cm Rectangular Table, Two Three Seat Benches And Two Armchairs UK Manufactured