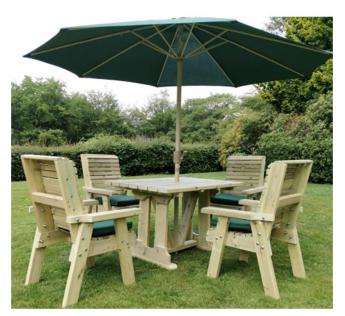

Country 179x90cm Rectangular Table And Two Two Seat Benches UK Manufactured

Country 179x90cm Rectangular Table And Two Three Seat Benches UK Manufactured

Country 149cm Square Table and Eight Armchairs UK Manufactured