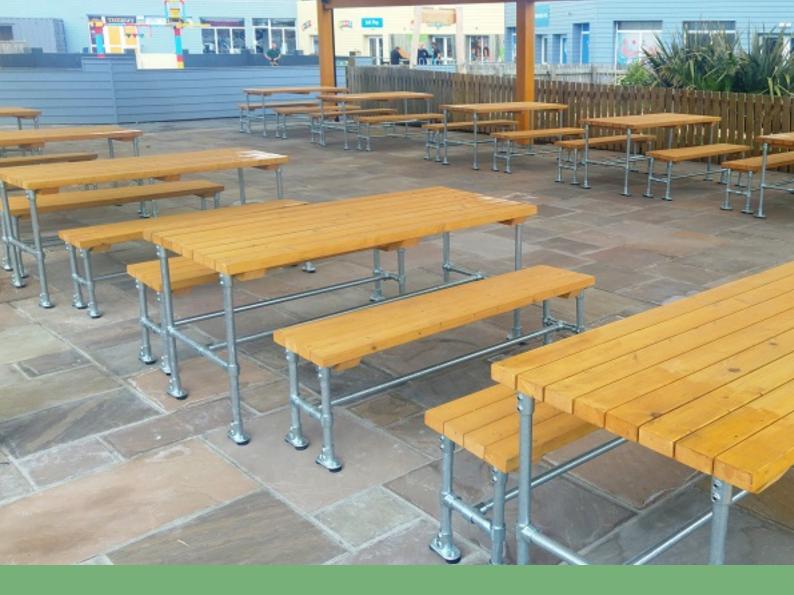

We have recently added ranges to meet the demands of the Urban, Vintage and Retro markets using scaffold poles and chunky timber sections.

A number of our ranges are UK manufactured, built using the finest Swedish Redwood. Extra care has been taken to have the wood pressure treated which can prevent rot for up to 25 years.