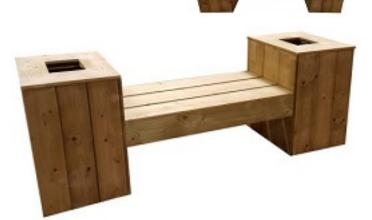

## OW011

**Padstow Armchair** 

Padstow Two Seat Sofa

Padstow Coffee Table

Burlington Round Pedestal Table 60cm and 80cm

Burlington Square Pedestal Table

Burlington Bar Table

Eden Bench Planter Without Back Section UK Manufactured Available with or without cushion