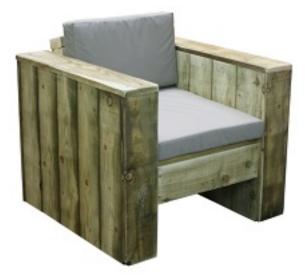

## OW011

**Padstow Armchair** 

Padstow Two Seat Sofa

Padstow Coffee Table

Burlington Round Pedestal Table 60cm and 80cm

Burlington Square Pedestal Table

Burlington Bar Table

Eden Bench Planter Without Back Section UK Manufactured Available with or without cushion