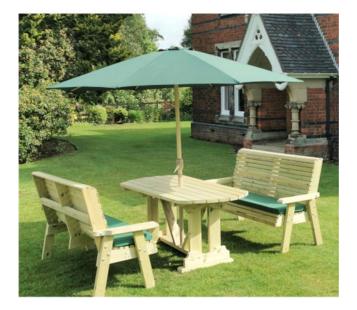

Country 179x90cm Rectangular Table And Two Two Seat Benches UK Manufactured

Country 179x90cm Rectangular Table And Two Three Seat Benches UK Manufactured

Country 149cm Square Table and Eight Armchairs UK Manufactured