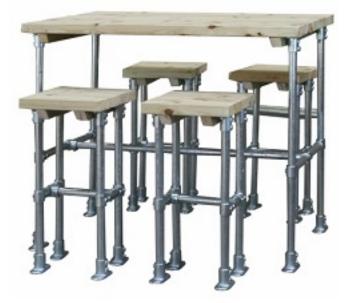

Harrogate Range Benches, stools and tables both dining and bar height Any size available as all made to order

Shipley Square Range Benches, stools and tables both dining and bar height Any size available as all made to order

Shipley Rectangular Range Benches, stools and tables both dining and bar height Any size available as all made to order

Truro Square Table Shown above with Salford Chair and on right with White Washed finish

Truro Range Benches, stools and tables both dining and bar height Any size available as all made to order

Helston Range Benches, stools and tables at dining height Any size available as all made to order