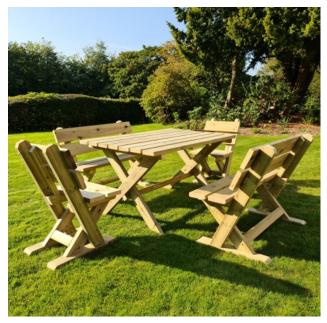

Country 179x90cm Rectangular Table, Two Two Seat Benches And Two Armchairs UK Manufactured

Country 179x90cm Rectangular Table and Four Armchairs UK Manufactured

Country 179x90cm Rectangular Table, Two Three Seat Benches And Two Armchairs UK Manufactured

Country 179x90cm Rectangular Table And Two Two Seat Benches UK Manufactured

Country 179x90cm Rectangular Table And Two Three Seat Benches UK Manufactured

Country 149cm Square Table and Eight Armchairs UK Manufactured