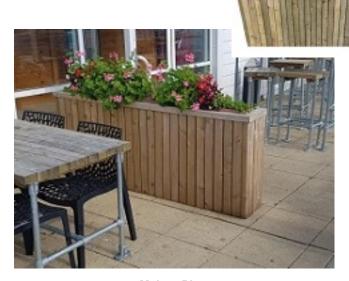

Malton Planter UK Made To Order Any size available (suject to liner)

Hebdon Mobile Planter UK Made To Order Any size available (suject to liner)

Jefferson Planter UK Manufactured Highland Rectangular Planter UK Manufactured 68x38cm Rectangular