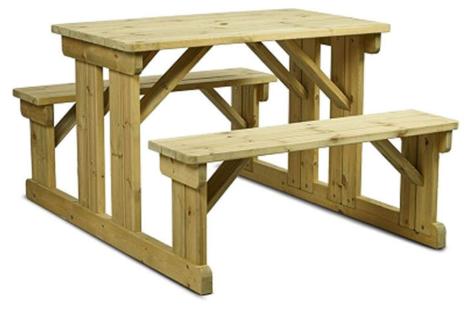

Bradley 180cm A Frame Picnic Bench UK Manufactured

Bradley Circular Picnic Bench UK Manufactured

Bradley Square Picnic Bench UK Manufactured

Bradley 150cm Walk In Picnic Bench UK Manufactured

Country 179x90cm Rectangular Table and Six Armchairs UK Manufactured