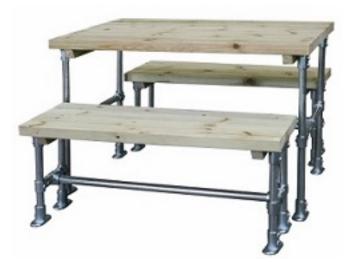

Harrogate Range Benches, stools and tables both dining and bar height Any size available as all made to order

Shipley Square Range Benches, stools and tables both dining and bar height Any size available as all made to order

Shipley Rectangular Range Benches, stools and tables both dining and bar height Any size available as all made to order

Truro Square Table Shown above with Salford Chair and on right with White Washed finish

Truro Range Benches, stools and tables both dining and bar height Any size available as all made to order

Helston Range Benches, stools and tables at dining height Any size available as all made to order