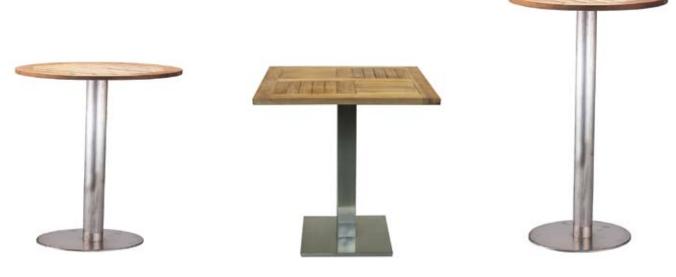

## OW011

**Padstow Armchair** 

Padstow Two Seat Sofa

Padstow Coffee Table

Burlington Round Pedestal Table 60cm and 80cm

Burlington Square Pedestal Table

Burlington Bar Table

Eden Bench Planter Without Back Section UK Manufactured Available with or without cushion