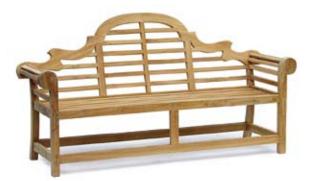

Lutyens Teak Bench 150cm wide

Halifax Table Option of Dining and Bar Height Any size available as all made to order

Halifax Table Pictured with Furnace Chair Any size available as all made to order

Halifax Table Pictured with Salford Chair Any size available as all made to order