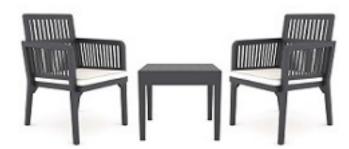

#### **Alder Balcony Set**

Comprises Two Armchairs and Coffee Table Available in Anthracite and Cappuccino

#### **Birch Balcony Set**

Comprises Two Armchairs and Coffee Table Available in Anthracite and Cappuccino

**Atlantic Armchair** 

**Atlantic Table** 60, 70, 80, 90cm Dia, 60x60, 70x70, 80x80cm 110x70 and 120x80cm