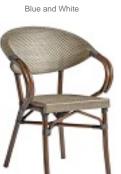

**Ledbury Armchair** 

**Ledbury Flip Top Table** 70x70cm

White and Pacific Blue

Black and Gold

Green and White

Black and White