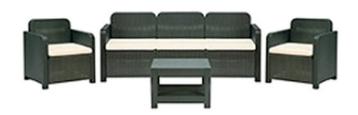

#### **Ilminster Set**

Available in Anthracite, Jute and White Sets can be supplied with or without cushions

Alder Lounge Set

Comprises Two Seat Sofa, Two Armchairs and Coffee Table

Available in Anthracite and Cappuccino