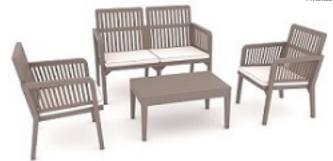

#### **Birch Two Seat Lounge Set**

Comprises Two Seat Sofa, Two Armchairs and Coffee Table Available in Anthracite and Cappuccino