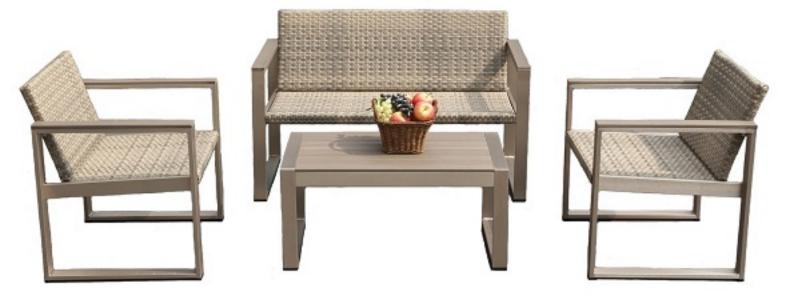

**Stroud Bistro Set** 

Set comprises Two Armchairs, Two Seat Sofa and Coffee Table

Comberton Bar Stool With Evesham 80cm Square Bar Table

**Lincoln Armchair**Comes complete with seat and back cushions in Taupe