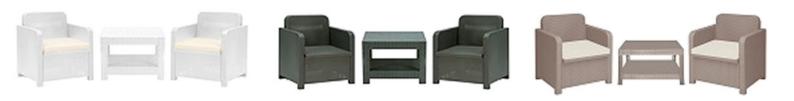

#### **Ashcott Set**

Available in Anthracite, Jute and White Sets can be supplied with or without cushions

#### **Yeovil Set**

Available in Anthracite, Jute and White Sets can be supplied with or without cushions

#### **Ilminster Set**

Available in Anthracite, Jute and White Sets can be supplied with or without cushions

Alder Lounge Set

Comprises Two Seat Sofa, Two Armchairs and Coffee Table

Available in Anthracite and Cappuccino