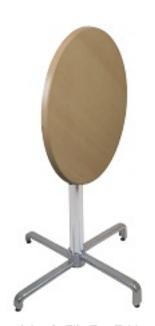

Atlantic Flip Top Table 60, 70, 80cm Dia, 60x60, 70x70, 80x80cm

**Ash Armchair** 

Available in Anthracite, Cream, Cappuccino and Green

**Spruce Armchair** 

Available in Anthracite, Cream, Cappuccino and Green