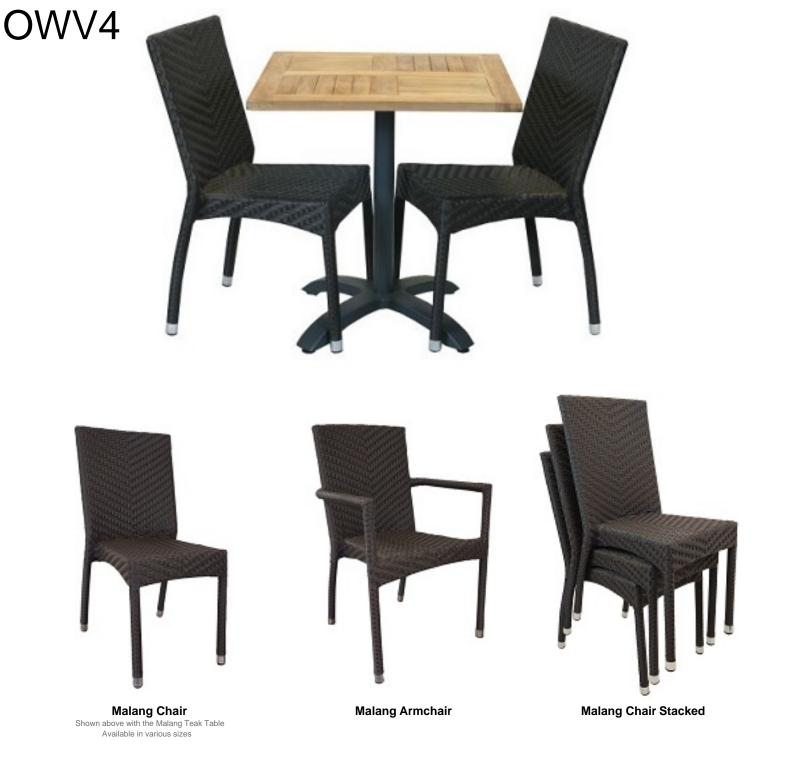

## OUTDOOR WEAVE

Weave and Rattan furniture has become one of the top selling ranges in our industry. Stylish, strong, practical and versatile, these all weather ranges have been chosen for the UK market and have strong welded aluminium frames with high quality weaving in a choice of finishes and colours.

Our weave is PTFE which is environmentally friendly and recyclable. Eden offer side chairs, armchairs and bar stools which will mix-and-match with our range of tables.

The weave chairs will compliment the weave tables as well as teak tables, non wood tables and Werzalit tables. We also offer a new range of weave and non-wood tables which integrate wonderfully with the weave range.

- Commercial quality
- Weatherproof PE Rattan
- 100% UV Resistant
- Easy to clean and highly durable
- Strong rust proof welded alu minium frames
- Cushions available for most models
- Ideal for both outdoor and conservatory
- In stock for immediate delivery