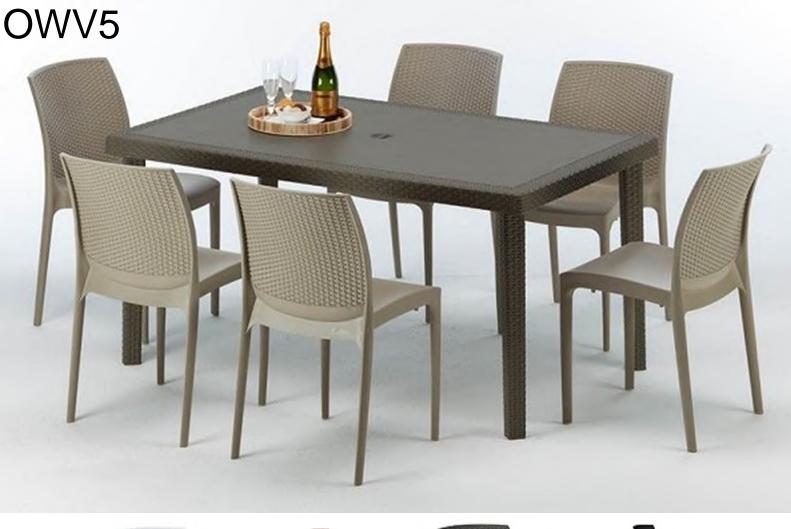

## OUTDOOR WEAVE

Weave and Rattan furniture has become one of the top selling ranges in our industry. Stylish, strong, practical and versatile, these all weather ranges have been chosen for the UK market and have strong welded aluminium frames with high quality weaving in a choice of finishes and colours.

Our weave is PTFE which is environmentally friendly and recyclable. Eden offer side chairs, armchairs and bar stools which will mix-and-match with our range of tables.

The weave chairs will compliment the weave tables as well as teak tables, non wood tables and Werzalit tables. We also offer a new range of weave and non-wood tables which integrate wonderfully with the weave range.

- Commercial quality
- Weatherproof PE Rattan
- 100% UV Resistant
- Easy to clean and highly durable
- Strong rust proof welded alu minium frames
- Cushions available for most models
- Ideal for both outdoor and conservatory
- In stock for immediate delivery