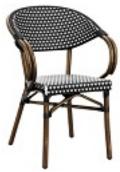

**Ledbury Armchair** 

**Ledbury Flip Top Table** 70x70cm

White and Pacific Blue

Black and Gold

Green and White

Black and White