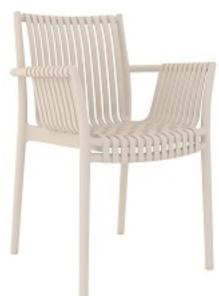

100cm Dia

**Boheme Chair** A ailable in White, Anthracite, Mocha and Brown

**Boheme Armchair** A ailable in White, Anthracite, Mocha and Brown

**Boheme Square Table** 90x90cm A ailable in White, Anthracite, Mocha and Brown