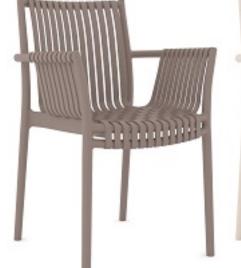

**Boheme Rectangular Table** 

150x90cm A ailable in White, Anthracite, Mocha and Brown

**Poppy Chair** Available in Anthracite and Brown

Poppy Armchair

Available in Anthracite and Brown

Poppy Tables 80cm Square and 140x80cm Rectangular Available in Anthracite and Brown