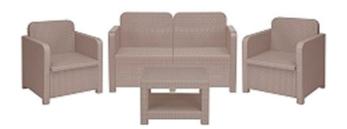

#### **Ilminster Set**

Available in Anthracite, Jute and White Sets can be supplied with or without cushions

Alder Lounge Set

Comprises Two Seat Sofa, Two Armchairs and Coffee Table

Available in Anthracite and Cappuccino

#### **Alder Balcony Set**

Comprises Two Armchairs and Coffee Table Available in Anthracite and Cappuccino