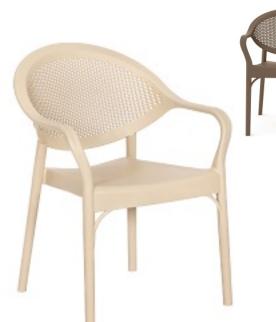

cushions





Alder Lounge Set

Comprises Two Seat Sofa, Two Armchairs and Coffee Table

Available in Anthracite and Cappuccino

#### **Alder Balcony Set**

Comprises Two Armchairs and Coffee Table Available in Anthracite and Cappuccino



#### **Birch Three Seat Lounge Set**

Comprises Three Seat Sofa, Two Armchairs and Coffee Table Available in Anthracite and Cappuccino





#### **Birch Two Seat Lounge Set**

Comprises Two Seat Sofa, Two Armchairs and Coffee Table Available in Anthracite and Cappuccino

#### **Birch Balcony Set**

Comprises Two Armchairs and Coffee Table Available in Anthracite and Cappuccino



**Atlantic Armchair** 



**Atlantic Table** 60, 70, 80, 90cm Dia, 60x60, 70x70, 80x80cm 110x70 and 120x80cm



Atlantic Flip Top Table 60, 70, 80cm Dia, 60x60, 70x70, 80x80cm







**Ash Armchair** 

Available in Anthracite, Cream, Cappuccino and Green







**Spruce Armchair** 

Available in Anthracite, Cream, Cappuccino and Green



**Ledbury Armchair** 



**Ledbury Flip Top Table** 70x70cm



White and Pacific Blue





Black and Gold



Green and White



Black and White

### Panda Armchair



Time Chair



Time Armchair