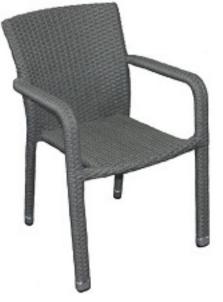

Our weave is PTFE which is environmentally friendly and recyclable. Eden offer side chairs, armchairs and bar stools which will mix-and-match with our range of tables.

The weave chairs will compliment the weave tables as well as teak tables, non wood tables and Werzalit tables. We also offer a new range of weave and non-wood tables which integrate wonderfully with the weave range.

- Commercial quality
- Weatherproof PE Rattan
- 100% UV Resistant
- Easy to clean and highly durable
- Strong rust proof welded alu minium frames
- Cushions available for most models
- Ideal for both outdoor and conservatory
- In stock for immediate delivery