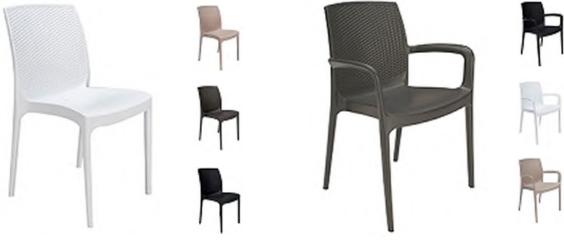

## OUTDOOR WEAVE

Weave and Rattan furniture has become one of the top selling ranges in our industry. Stylish, strong, practical and versatile, these all weather ranges have been chosen for the UK market and have strong welded aluminium frames with high quality weaving in a choice of finishes and colours.

Our weave is PTFE which is environmentally friendly and recyclable. Eden offer side chairs, armchairs and bar stools which will mix-and-match with our range of tables.

The weave chairs will compliment the weave tables as well as teak tables, non wood tables and Werzalit tables. We also offer a new range of weave and non-wood tables which integrate wonderfully with the weave range.

- Commercial quality
- Weatherproof PE Rattan
- 100% UV Resistant
- Easy to clean and highly durable
- Strong rust proof welded alu minium frames
- Cushions available for most models
- Ideal for both outdoor and conservatory
- In stock for immediate delivery