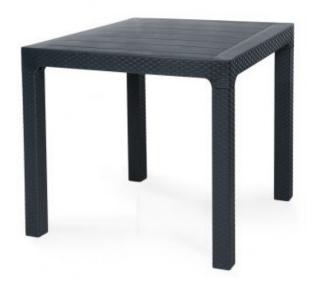

100cm Dia

**Boheme Chair** A ailable in White, Anthracite, Mocha and Brown

**Boheme Armchair** A ailable in White, Anthracite, Mocha and Brown

**Boheme Square Table** 90x90cm A ailable in White, Anthracite, Mocha and Brown