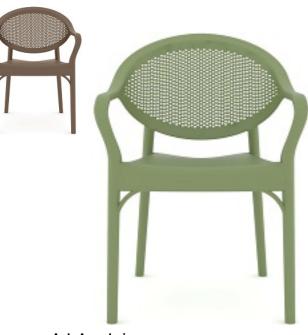

100cm Dia

**Boheme Chair** A ailable in White, Anthracite, Mocha and Brown

**Boheme Armchair** A ailable in White, Anthracite, Mocha and Brown

**Boheme Square Table** 90x90cm A ailable in White, Anthracite, Mocha and Brown