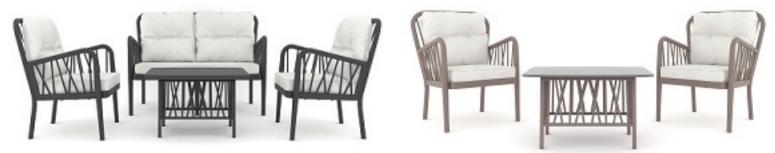

#### **Birch Three Seat Lounge Set**

Comprises Three Seat Sofa, Two Armchairs and Coffee Table Available in Anthracite and Cappuccino

#### **Birch Two Seat Lounge Set**

Comprises Two Seat Sofa, Two Armchairs and Coffee Table Available in Anthracite and Cappuccino