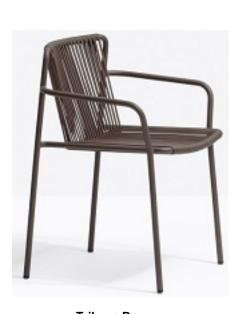

Salcombe Rope Armchair Shown above with Ledbury Burford Table

Vienna Chair Vienna Armchair

**Hanover Tub Armchair** 

**Tribeca Range**Side Chair, Armchair, Bar Stool, Lounge Armchair and Sofa
In White, Terracotta, Sage Green, Brown, Pink, Red and Blue