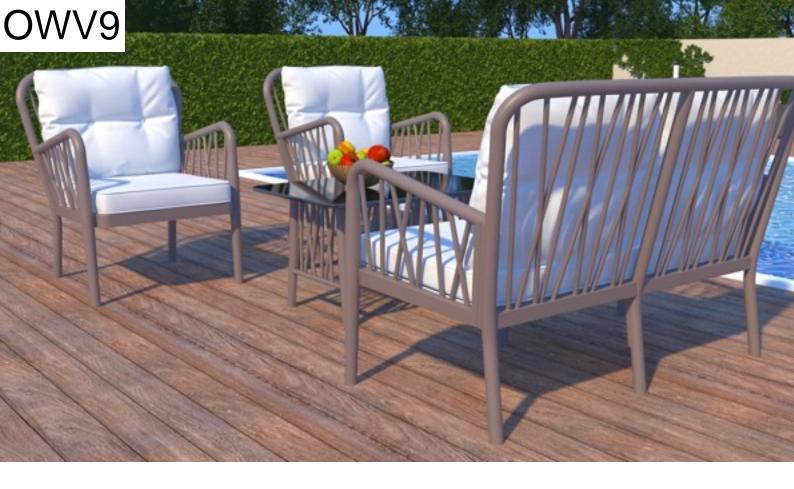

#### **Alder Balcony Set**

Comprises Two Armchairs and Coffee Table Available in Anthracite and Cappuccino

#### **Birch Balcony Set**

Comprises Two Armchairs and Coffee Table Available in Anthracite and Cappuccino

**Atlantic Armchair** 

**Atlantic Table** 60, 70, 80, 90cm Dia, 60x60, 70x70, 80x80cm 110x70 and 120x80cm