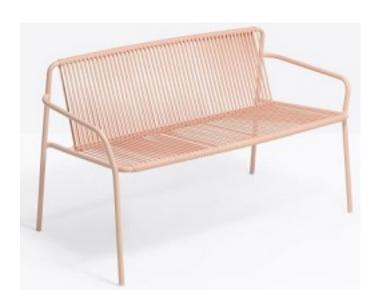

## OUTDOOR WEAVE

Weave and Rattan furniture has become one of the top selling ranges in our industry. Stylish, strong, practical and versatile, these all weather ranges have been chosen for the UK market and have strong welded aluminium frames with high quality weaving in a choice of finishes and colours.

Our weave is PTFE which is environmentally friendly and recyclable. Eden offer side chairs, armchairs and bar stools which will mix-and-match with our range of tables.

The weave chairs will compliment the weave tables as well as teak tables, non wood tables and Werzalit tables. We also offer a new range of weave and non-wood tables which integrate wonderfully with the weave range.

- Commercial quality
- Weatherproof PE Rattan
- 100% UV Resistant
- Easy to clean and highly durable
- Strong rust proof welded alu minium frames
- Cushions available for most models
- Ideal for both outdoor and conservatory
- In stock for immediate delivery