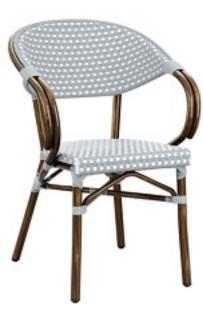

Our weave is PTFE which is environmentally friendly and recyclable. Eden offer side chairs, armchairs and bar stools which will mix-and-match with our range of tables.

The weave chairs will compliment the weave tables as well as teak tables, non wood tables and Werzalit tables. We also offer a new range of weave and non-wood tables which integrate wonderfully with the weave range.

- Commercial quality
- Weatherproof PE Rattan
- 100% UV Resistant
- Easy to clean and highly durable
- Strong rust proof welded alu minium frames
- Cushions available for most models
- Ideal for both outdoor and conservatory
- In stock for immediate delivery