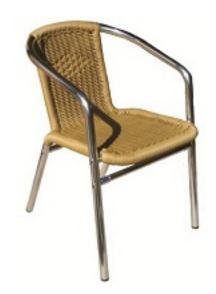

#### **Birch Balcony Set**

Comprises Two Armchairs and Coffee Table Available in Anthracite and Cappuccino

**Atlantic Armchair** 

**Atlantic Table** 60, 70, 80, 90cm Dia, 60x60, 70x70, 80x80cm 110x70 and 120x80cm