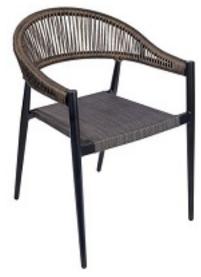

Salcombe Rope Armchair Shown above with Ledbury Burford Table

Vienna Chair Vienna Armchair

**Hanover Tub Armchair** 

**Tribeca Range**Side Chair, Armchair, Bar Stool, Lounge Armchair and Sofa
In White, Terracotta, Sage Green, Brown, Pink, Red and Blue