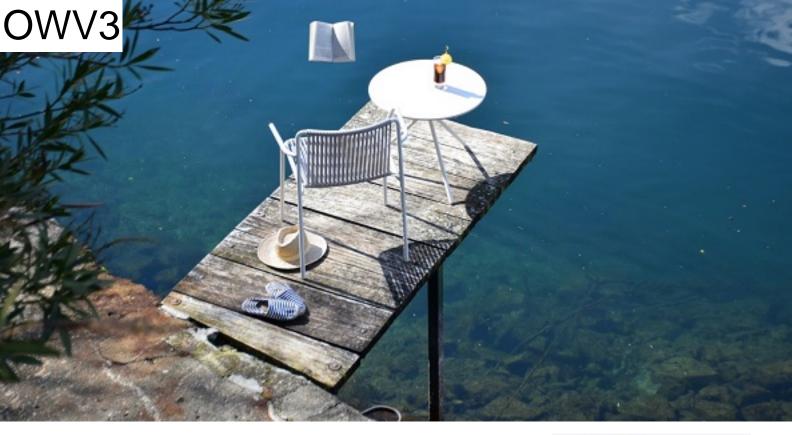

Salcombe Rope Armchair Shown above with Ledbury Burford Table

Vienna Chair Vienna Armchair

**Hanover Tub Armchair** 

**Tribeca Range**Side Chair, Armchair, Bar Stool, Lounge Armchair and Sofa
In White, Terracotta, Sage Green, Brown, Pink, Red and Blue