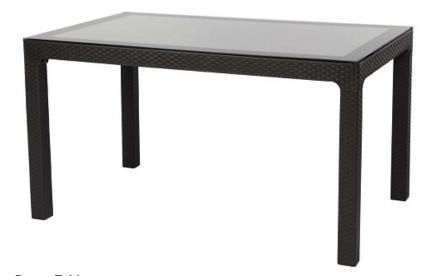

**Boheme Rectangular Table** 

150x90cm A ailable in White, Anthracite, Mocha and Brown

**Poppy Chair** Available in Anthracite and Brown

Poppy Armchair

Available in Anthracite and Brown

Poppy Tables 80cm Square and 140x80cm Rectangular Available in Anthracite and Brown