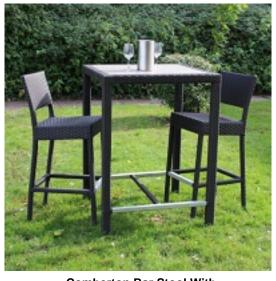

**Stroud Bistro Set** 

Set comprises Two Armchairs, Two Seat Sofa and Coffee Table

Comberton Bar Stool With Evesham 80cm Square Bar Table

**Lincoln Armchair**Comes complete with seat and back cushions in Taupe

**Comberton Bar Stool** 

**Evesham Square Bar Table** 

**Evesham Rectangular Bar Table** 

80x80cm

120x80cm