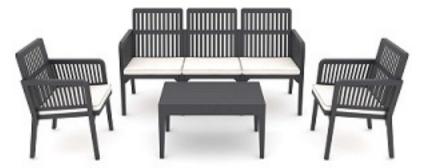

#### **Birch Three Seat Lounge Set**

Comprises Three Seat Sofa, Two Armchairs and Coffee Table Available in Anthracite and Cappuccino