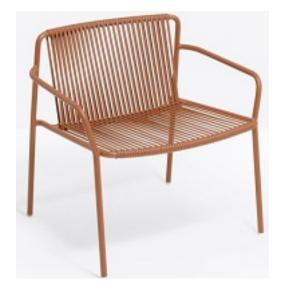

## OUTDOOR WEAVE

Weave and Rattan furniture has become one of the top selling ranges in our industry. Stylish, strong, practical and versatile, these all weather ranges have been chosen for the UK market and have strong welded aluminium frames with high quality weaving in a choice of finishes and colours.

Our weave is PTFE which is environmentally friendly and recyclable. Eden offer side chairs, armchairs and bar stools which will mix-and-match with our range of tables.

The weave chairs will compliment the weave tables as well as teak tables, non wood tables and Werzalit tables. We also offer a new range of weave and non-wood tables which integrate wonderfully with the weave range.

- Commercial quality
- Weatherproof PE Rattan
- 100% UV Resistant
- Easy to clean and highly durable
- Strong rust proof welded alu minium frames
- Cushions available for most models
- Ideal for both outdoor and conservatory
- In stock for immediate delivery