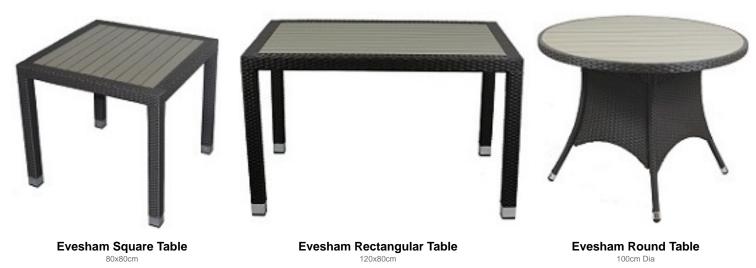

**Comberton Bar Stool** 

**Evesham Square Bar Table** 

**Evesham Rectangular Bar Table** 

80x80cm

120x80cm