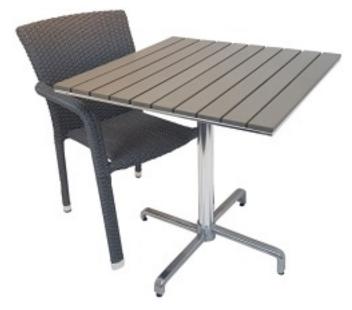

Salcombe Rope Armchair Shown above with Ledbury Burford Table

Vienna Chair Vienna Armchair

**Hanover Tub Armchair** 

**Tribeca Range**Side Chair, Armchair, Bar Stool, Lounge Armchair and Sofa
In White, Terracotta, Sage Green, Brown, Pink, Red and Blue