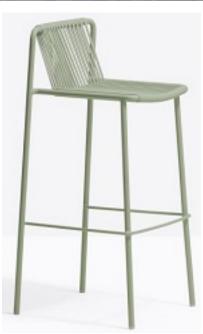

Salcombe Rope Armchair Shown above with Ledbury Burford Table

Vienna Chair Vienna Armchair

**Hanover Tub Armchair** 

**Tribeca Range**Side Chair, Armchair, Bar Stool, Lounge Armchair and Sofa
In White, Terracotta, Sage Green, Brown, Pink, Red and Blue