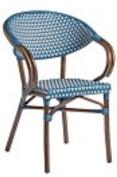

**Ledbury Armchair** 

**Ledbury Flip Top Table** 70x70cm

White and Pacific Blue

Black and Gold

Green and White

Black and White