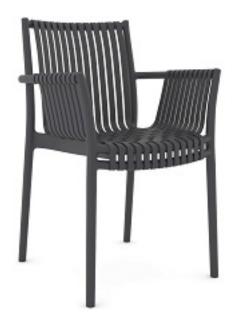

**Boheme Rectangular Table** 

150x90cm A ailable in White, Anthracite, Mocha and Brown

**Poppy Chair** Available in Anthracite and Brown

Poppy Armchair

Available in Anthracite and Brown

Poppy Tables 80cm Square and 140x80cm Rectangular Available in Anthracite and Brown