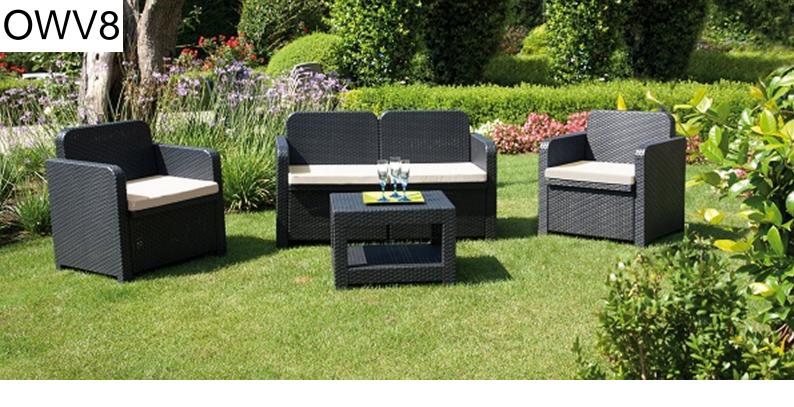

#### **Ilminster Set**

Available in Anthracite, Jute and White Sets can be supplied with or without cushions

Alder Lounge Set

Comprises Two Seat Sofa, Two Armchairs and Coffee Table

Available in Anthracite and Cappuccino