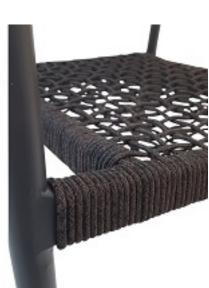

Salcombe Rope Armchair Shown above with Ledbury Burford Table

Vienna Chair Vienna Armchair

**Hanover Tub Armchair** 

**Tribeca Range**Side Chair, Armchair, Bar Stool, Lounge Armchair and Sofa
In White, Terracotta, Sage Green, Brown, Pink, Red and Blue