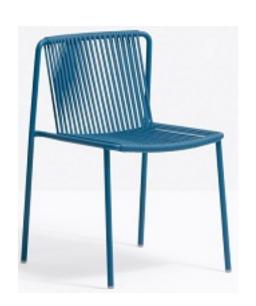

Salcombe Rope Armchair Shown above with Ledbury Burford Table

Vienna Chair Vienna Armchair

**Hanover Tub Armchair** 

**Tribeca Range**Side Chair, Armchair, Bar Stool, Lounge Armchair and Sofa
In White, Terracotta, Sage Green, Brown, Pink, Red and Blue