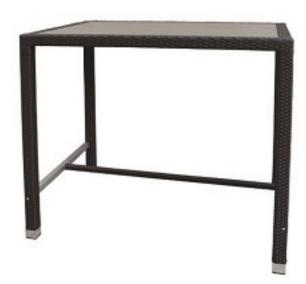

**Comberton Bar Stool** 

**Evesham Square Bar Table** 

**Evesham Rectangular Bar Table** 

80x80cm

120x80cm