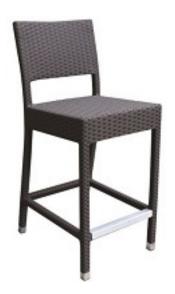

**Stroud Bistro Set** 

Set comprises Two Armchairs, Two Seat Sofa and Coffee Table

Comberton Bar Stool With Evesham 80cm Square Bar Table

**Lincoln Armchair**Comes complete with seat and back cushions in Taupe

**Comberton Bar Stool** 

**Evesham Square Bar Table** 

**Evesham Rectangular Bar Table** 

80x80cm

120x80cm