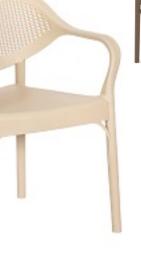

100cm Dia

**Boheme Chair** A ailable in White, Anthracite, Mocha and Brown

**Boheme Armchair** A ailable in White, Anthracite, Mocha and Brown

**Boheme Square Table** 90x90cm A ailable in White, Anthracite, Mocha and Brown