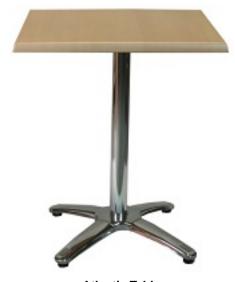

#### **Birch Balcony Set**

Comprises Two Armchairs and Coffee Table Available in Anthracite and Cappuccino

**Atlantic Armchair** 

**Atlantic Table** 60, 70, 80, 90cm Dia, 60x60, 70x70, 80x80cm 110x70 and 120x80cm