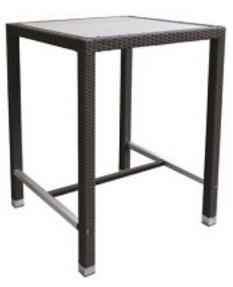

**Comberton Bar Stool** 

**Evesham Square Bar Table** 

**Evesham Rectangular Bar Table** 

80x80cm

120x80cm