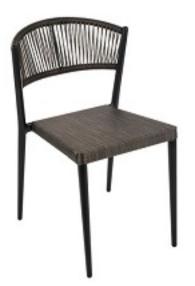

Salcombe Rope Armchair Shown above with Ledbury Burford Table

Vienna Chair Vienna Armchair

**Hanover Tub Armchair** 

**Tribeca Range**Side Chair, Armchair, Bar Stool, Lounge Armchair and Sofa
In White, Terracotta, Sage Green, Brown, Pink, Red and Blue