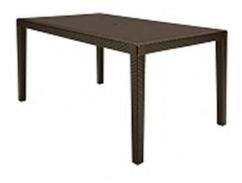

100cm Dia

**Boheme Chair** A ailable in White, Anthracite, Mocha and Brown

**Boheme Armchair** A ailable in White, Anthracite, Mocha and Brown

**Boheme Square Table** 90x90cm A ailable in White, Anthracite, Mocha and Brown

**Boheme Rectangular Table** 

150x90cm A ailable in White, Anthracite, Mocha and Brown

**Poppy Chair** Available in Anthracite and Brown

Poppy Armchair

Available in Anthracite and Brown

Poppy Tables 80cm Square and 140x80cm Rectangular Available in Anthracite and Brown