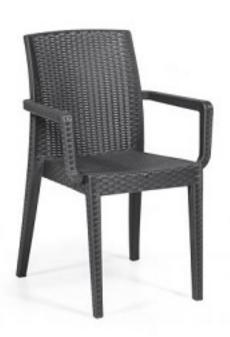

100cm Dia

**Boheme Chair** A ailable in White, Anthracite, Mocha and Brown

**Boheme Armchair** A ailable in White, Anthracite, Mocha and Brown

**Boheme Square Table** 90x90cm A ailable in White, Anthracite, Mocha and Brown