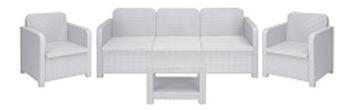

#### **Ashcott Set**

Available in Anthracite, Jute and White Sets can be supplied with or without cushions

#### **Yeovil Set**

Available in Anthracite, Jute and White Sets can be supplied with or without cushions

#### **Ilminster Set**

Available in Anthracite, Jute and White Sets can be supplied with or without cushions

Alder Lounge Set

Comprises Two Seat Sofa, Two Armchairs and Coffee Table

Available in Anthracite and Cappuccino