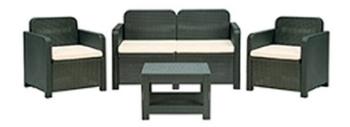

#### **Ilminster Set**

Available in Anthracite, Jute and White Sets can be supplied with or without cushions

Alder Lounge Set

Comprises Two Seat Sofa, Two Armchairs and Coffee Table

Available in Anthracite and Cappuccino