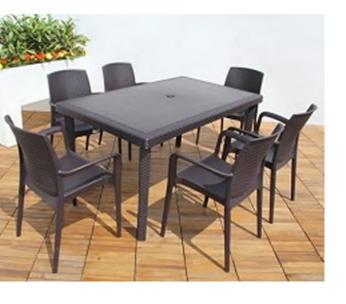

## OUTDOOR WEAVE

Weave and Rattan furniture has become one of the top selling ranges in our industry. Stylish, strong, practical and versatile, these all weather ranges have been chosen for the UK market and have strong welded aluminium frames with high quality weaving in a choice of finishes and colours.

Our weave is PTFE which is environmentally friendly and recyclable. Eden offer side chairs, armchairs and bar stools which will mix-and-match with our range of tables.

The weave chairs will compliment the weave tables as well as teak tables, non wood tables and Werzalit tables. We also offer a new range of weave and non-wood tables which integrate wonderfully with the weave range.

- Commercial quality
- Weatherproof PE Rattan
- 100% UV Resistant
- Easy to clean and highly durable
- Strong rust proof welded alu minium frames
- Cushions available for most models
- Ideal for both outdoor and conservatory
- In stock for immediate delivery