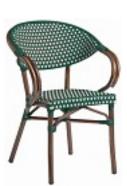

**Ledbury Armchair** 

**Ledbury Flip Top Table** 70x70cm

White and Pacific Blue

Black and Gold

Green and White

Black and White