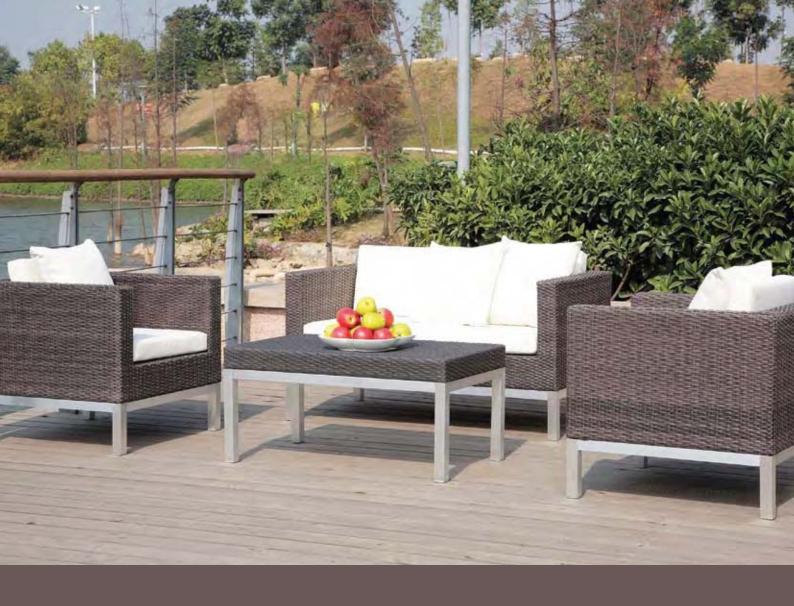

#### **Ilminster Set**

Available in Anthracite, Jute and White Sets can be supplied with or without cushions

Alder Lounge Set

Comprises Two Seat Sofa, Two Armchairs and Coffee Table

Available in Anthracite and Cappuccino