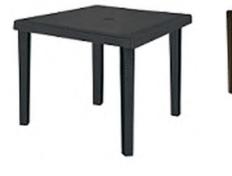

Boulevard Table 70x70cm Square Available in Anthracite, Cream, Red, Orange and Green

Ice Table 60, 70, 80, 90cm Dia, 60x60, 70x70, 80x80cm 110x70 and 120x80cm \* It is recommended to keep dark colours out of direct sunlight