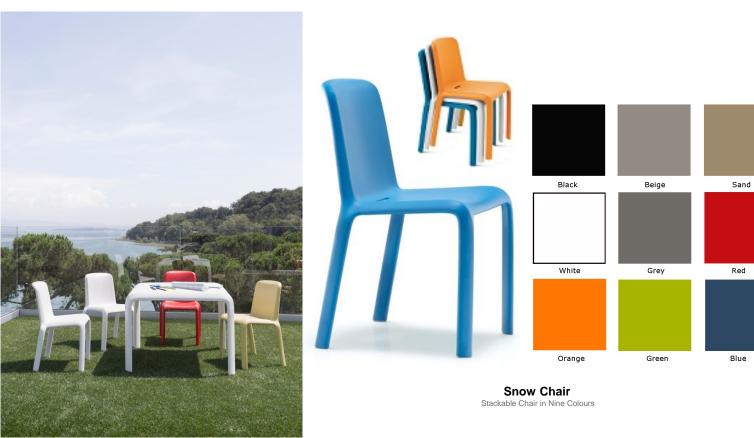

# OUTDOOR PLASTIC

Our Outdoor Plastic furniture is assembled from ranges by leading manufacturers including the leading Italian company Pedrali. Stacking chairs and folding tables ensure that most of the products are easy to store.

Easy to clean, lightweight yet durable and in a wide variety of styles and designs this range is great for both indoors and outdoors. We have models in gloss and matt polypropylene, clear transparent and coloured transparent polycarbonates in many colours. All models are 100% UV resistant.

Tables are either entire polypropylene or a combination of polypropylene and anodised aluminium, ensuring that they are fine to be used outdoors.

- Commercial quality
- Lightweight and stackable chairs
- Maintenance free
- Ideal choice for cafes, bars, bistros, etc
- 100% UV Resistant
- Comfortable & durable
- Easy to move