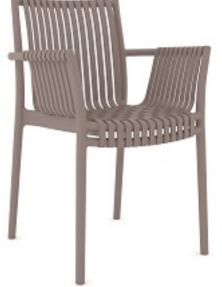

Boheme Chair Available in Anthracite, Mocha, Jute or White

Boheme Armchair Available in Anthracite, Mocha, Jute or White

Boheme Rectangular Table 150x90cm Available in Anthracite, Mocha, Jute or White

**Poppy Chair** Available in Anthracite and Brown

Poppy Armchair Available in Anthracite and Brown

Bluebell Chair Available in Anthracite, Brown, Cream and White

Bluebell Bar Stool Available in Anthracite, Brown, Cream and White

Bluebell Armchair Available in Anthracite, Brown, Cream and White