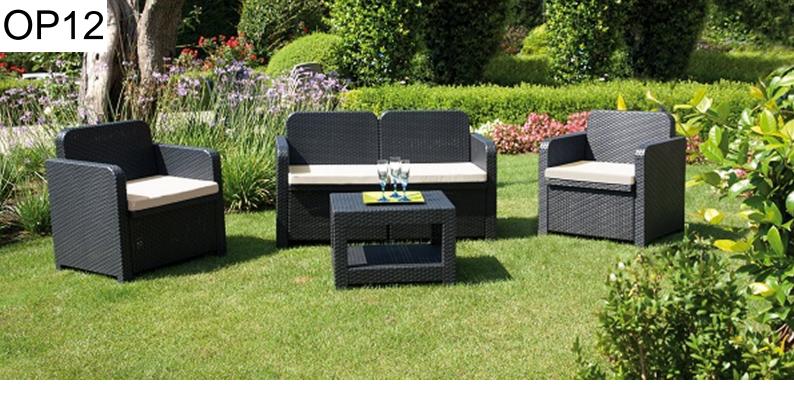

**Boulevard Armchair** 

Boulevard Table 70x70cm Square

Snow Table 80x80cm Square Stackable in White

Alder Lounge Set Comprises Two Seat Sofa, Two Armchairs and Coffee Table Available in Anthracite and Cappuccino