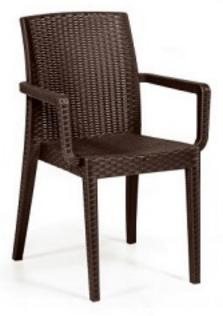

Boheme Chair Available in Anthracite, Mocha, Jute or White

Boheme Armchair Available in Anthracite, Mocha, Jute or White

Boheme Rectangular Table 150x90cm Available in Anthracite, Mocha, Jute or White

**Poppy Chair** Available in Anthracite and Brown

Poppy Armchair Available in Anthracite and Brown

Bluebell Chair Available in Anthracite, Brown, Cream and White

Bluebell Bar Stool Available in Anthracite, Brown, Cream and White

Bluebell Armchair Available in Anthracite, Brown, Cream and White