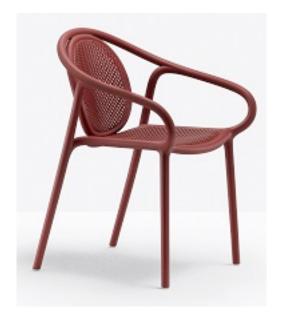

Black

Royal Blue

**Remind Armchair** 

**Remind Chair** 

Serif Stool
Available in Anthracite Grey, Light Grey and White

Serif Table 69cm Square Available in Grey or White

Light Grey

White