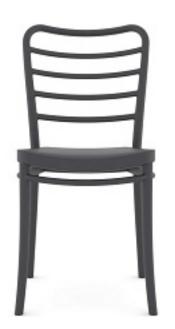

Black

Royal Blue

**Remind Armchair** 

**Remind Chair** 

Serif Stool
Available in Anthracite Grey, Light Grey and White

Serif Table 69cm Square Available in Grey or White

Light Grey

White