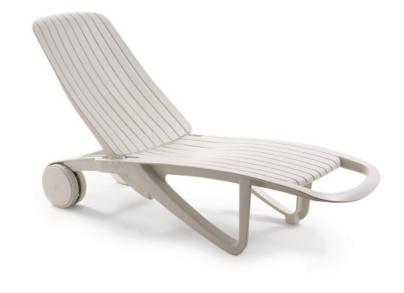

|            |            |
| Light Green | Anthracite Grey | Black      | White      |

Dome Chair and Armchair With Solid Back









Dome Chair and Armchair With Perforated Back







**Dome Stool** 







Tatami Armchair



Dark Green





White

Tatami Chair

Purple



Black

Royal Blue





**Remind Armchair** 





**Remind Chair** 





Serif Stool
Available in Anthracite Grey, Light Grey and White



Serif Table 69cm Square Available in Grey or White



Light Grey

White

# 





Volt Chair











Volt Armchair





Volt, from Pedrali, is elegant and cosy. It features a thin section along with ergonomic shape and lovely proportions. Gas assisted injection moulding polypropylene armchair, charged with glass fibers.

Volt Stool



Tangor Relaxer



Estanza Relaxer









Cormoran Lounger



Dangari Armchair