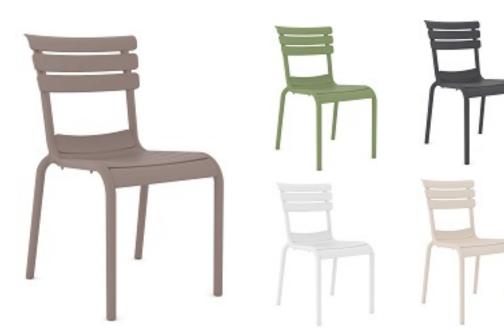

**Brilliant Green** 

Jute

Petrol Blue

12.2

Sky Blue

Pearl Grey

Orange

Firenze Chair and Armchair