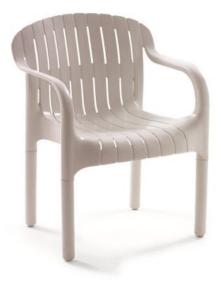

Tables are either entire polypropylene or a combination of polypropylene and anodised aluminium, ensuring that they are fine to be used outdoors.

- Commercial quality
- Lightweight and stackable chairs
- Maintenance free
- Ideal choice for cafes, bars, bistros, etc
- 100% UV Resistant
- Comfortable & durable
- Easy to move