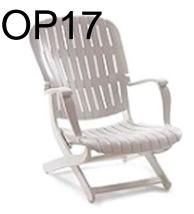

|
|             |                 |            |            |
| Light Green | Anthracite Grey | Black      | White      |

Dome Chair and Armchair With Solid Back









Dome Chair and Armchair With Perforated Back







**Dome Stool** 







Tatami Armchair



Dark Green





White

Tatami Chair

Purple



Black

Royal Blue





**Remind Armchair** 





**Remind Chair** 





Serif Stool
Available in Anthracite Grey, Light Grey and White



Serif Table 69cm Square Available in Grey or White



Light Grey

White

# 





Volt Chair











Volt Armchair





Volt, from Pedrali, is elegant and cosy. It features a thin section along with ergonomic shape and lovely proportions. Gas assisted injection moulding polypropylene armchair, charged with glass fibers.

Volt Stool



Tangor Relaxer



Estanza Relaxer









Cormoran Lounger



Dangari Armchair