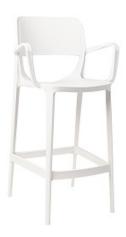

Primrose Armchair Available in Anthracite and Cappuccino

Primrose Bar Stool With Arms Available in Anthracite and Cappuccino

Ash Armchair Available in Anthracite, Cream, Cappuccino and Green

**Boulevard Chair** 

**Boulevard Armchair** 

Boulevard Table 70x70cm Square

Snow Table 80x80cm Square Stackable in White

Alder Lounge Set Comprises Two Seat Sofa, Two Armchairs and Coffee Table Available in Anthracite and Cappuccino