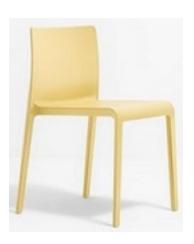

ied with or without cushions





| Yellow      | Red             | Light Grey | Dark Green |
|-------------|-----------------|------------|------------|
|             |                 |            |            |
|             |                 |            |            |
|             |                 |            |            |
| Light Green | Anthracite Grey | Black      | White      |

Dome Chair and Armchair With Solid Back









Dome Chair and Armchair With Perforated Back







**Dome Stool** 







Tatami Armchair



Dark Green





White

Tatami Chair

Purple



Black

Royal Blue





**Remind Armchair** 





**Remind Chair** 





Serif Stool
Available in Anthracite Grey, Light Grey and White



Serif Table 69cm Square Available in Grey or White



Light Grey

White

# 





Volt Chair











Volt Armchair





Volt, from Pedrali, is elegant and cosy. It features a thin section along with ergonomic shape and lovely proportions. Gas assisted injection moulding polypropylene armchair, charged with glass fibers.

Volt Stool



Tangor Relaxer



Estanza Relaxer









Cormoran Lounger



Dangari Armchair