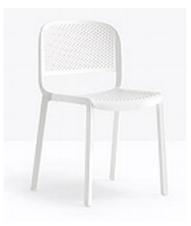

Dome Chair and Armchair With Solid Back

Dome Chair and Armchair With Perforated Back

**Dome Stool** 

Tatami Armchair

Dark Green

White

Tatami Chair

Purple