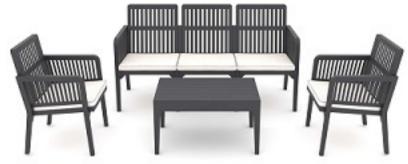

Alder Balcony Set Comprises Two Armchairs and Coffee Table Available in Anthracite and Cappuccino

Birch Three Seat Lounge Set Comprises Three Seat Sofa, Two Armchairs and Coffee Table Available in Anthracite and Cappuccino

Birch Two Seat Lounge Set Comprises Two Seat Sofa, Two Armchairs and Coffee Table Available in Anthracite and Cappuccino

**Birch Balcony Set** Comprises Two Armchairs and Coffee Table Available in Anthracite and Cappuccino