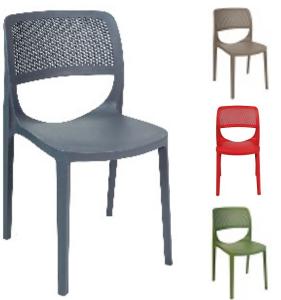

Storm Blue

Avio Blue

Мосса

Yellow

Red

Black

White

Sage Green

**Brilliant Green** 

Jute

Petrol Blue

12.2

Sky Blue

Pearl Grey

Orange

Firenze Chair and Armchair