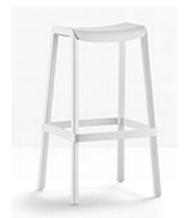

in Anthracite and Cappuccino





Ashcott Set Available in Anthracite, Jute and White Sets can be supplied with or without cushions





Yeovil Set

Available in Anthracite, Jute and White Sets can be supplied with or without cushions



Ilminster Set

Available in Anthracite, Jute and White Sets can be supplied with or without cushions





| Yellow      | Red             | Light Grey | Dark Green |
|-------------|-----------------|------------|------------|
|             |                 |            |            |
|             |                 |            |            |
|             |                 |            |            |
| Light Green | Anthracite Grey | Black      | White      |

Dome Chair and Armchair With Solid Back









Dome Chair and Armchair With Perforated Back







**Dome Stool** 







Tatami Armchair



Dark Green





White

Tatami Chair

Purple



Black

Royal Blue





**Remind Armchair** 





**Remind Chair** 





Serif Stool
Available in Anthracite Grey, Light Grey and White



Serif Table 69cm Square Available in Grey or White



Light Grey

White

# 





Volt Chair











Volt Armchair





Volt, from Pedrali, is elegant and cosy. It features a thin section along with ergonomic shape and lovely proportions. Gas assisted injection moulding polypropylene armchair, charged with glass fibers.

Volt Stool



Tangor Relaxer



Estanza Relaxer









Cormoran Lounger



Dangari Armchair