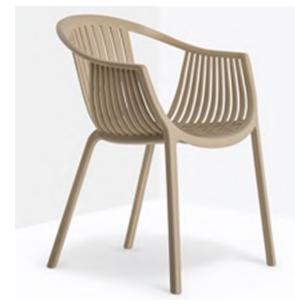

Dome Chair and Armchair With Solid Back

Dome Chair and Armchair With Perforated Back

**Dome Stool** 

Tatami Armchair

Dark Green

White

Tatami Chair

Purple