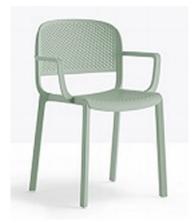

Dome Chair and Armchair With Solid Back

Dome Chair and Armchair With Perforated Back

**Dome Stool** 

Tatami Armchair

Dark Green

White

Tatami Chair

Purple