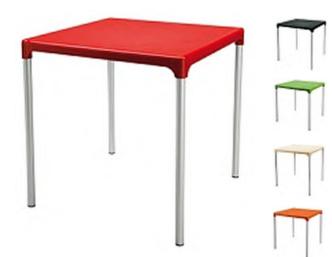

Boulevard Table 70x70cm Square Available in Anthracite, Cream, Red, Orange and Green

Ice Table 60, 70, 80, 90cm Dia, 60x60, 70x70, 80x80cm 110x70 and 120x80cm \* It is recommended to keep dark colours out of direct sunlight