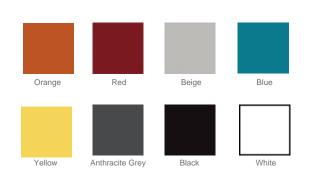

Available in Anthracite, Jute and White Sets can be supplied with or without cushions

| Yellow      | Red             | Light Grey | Dark Green |
|-------------|-----------------|------------|------------|
|             |                 |            |            |
|             |                 |            |            |
|             |                 |            |            |
| Light Green | Anthracite Grey | Black      | White      |