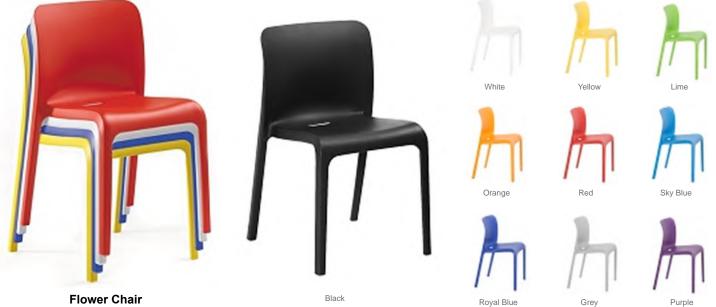

# OUTDOOR PLASTIC

Our Outdoor Plastic furniture is assembled from ranges by leading manufacturers including the leading Italian company Pedrali. Stacking chairs and folding tables ensure that most of the products are easy to store.

Easy to clean, lightweight yet durable and in a wide variety of styles and designs this range is great for both indoors and outdoors. We have models in gloss and matt polypropylene, clear transparent and coloured transparent polycarbonates in many colours. All models are 100% UV resistant.

Tables are either entire polypropylene or a combination of polypropylene and anodised aluminium, ensuring that they are fine to be used outdoors.

- Commercial quality
- Lightweight and stackable chairs
- Maintenance free
- Ideal choice for cafes, bars, bistros, etc
- 100% UV Resistant
- Comfortable & durable
- Easy to move