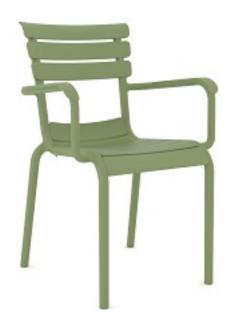

**Brilliant Green** 

Jute

Petrol Blue

12.2

Sky Blue

Pearl Grey

Orange

Firenze Chair and Armchair