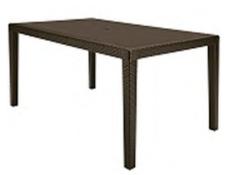

Grey



Black



Rec



Avio Blue



lvory

Sage Green

Anise Green

Gruvyer Armchair



Anthracite

Storm Blue





Sky Blue

Mocha





Brilliant Green





Black - 0407

White Marble - 0070















Maracaibo - 0251 Veneto - 0249

Boulevard Table 70x70cm Square Available in Anthracite, Cream, Red, Orange and Green

Ice Table 60, 70, 80, 90cm Dia, 60x60, 70x70, 80x80cm 110x70 and 120x80cm \* It is recommended to keep dark colours out of direct sunlight





Storm Blue



Avio Blue



Мосса



Yellow

Red



Black



White

Sage Green



**Brilliant Green** 





Jute

Petrol Blue

12.2

Sky Blue

Pearl Grey

Orange



Firenze Chair and Armchair







Boheme Chair Available in Anthracite, Mocha, Jute or White



Boheme Armchair Available in Anthracite, Mocha, Jute or White









Boheme Rectangular Table 150x90cm Available in Anthracite, Mocha, Jute or White





**Poppy Chair** Available in Anthracite and Brown





Poppy Armchair Available in Anthracite and Brown





Bluebell Chair Available in Anthracite, Brown, Cream and White





Bluebell Bar Stool Available in Anthracite, Brown, Cream and White









Bluebell Armchair Available in Anthracite, Brown, Cream and White



Bluebell Bar Stool With Arms Available in Anthracite, Brown, Cream and White





Crocus Range Chair, Armchair, Bar Stool and Bar Stool with Arms available Available in White



Chestnut Chair Available in Anthracite, Cream, Cappuccino, White and Green









Chestnut Armchair Available in Anthracite, Cream, Cappuccino, White and Green







Spruce Armchair Available in Anthracite, Cre