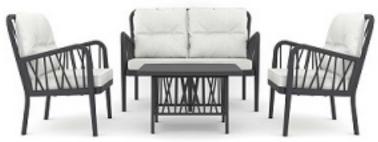

Alder Balcony Set Comprises Two Armchairs and Coffee Table Available in Anthracite and Cappuccino

Birch Three Seat Lounge Set Comprises Three Seat Sofa, Two Armchairs and Coffee Table Available in Anthracite and Cappuccino

Birch Two Seat Lounge Set Comprises Two Seat Sofa, Two Armchairs and Coffee Table Available in Anthracite and Cappuccino

**Birch Balcony Set** Comprises Two Armchairs and Coffee Table Available in Anthracite and Cappuccino