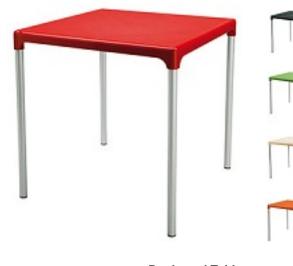

Boulevard Table 70x70cm Square Available in Anthracite, Cream, Red, Orange and Green

Ice Table 60, 70, 80, 90cm Dia, 60x60, 70x70, 80x80cm 110x70 and 120x80cm \* It is recommended to keep dark colours out of direct sunlight

**Boulevard Armchair** 

Boulevard Table 70x70cm Square

Snow Table 80x80cm Square Stackable in White

Alder Lounge Set Comprises Two Seat Sofa, Two Armchairs and Coffee Table Available in Anthracite and Cappuccino