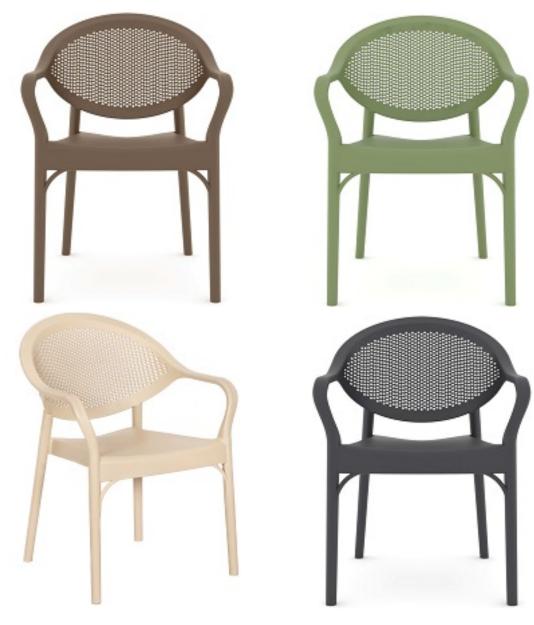

Pearl Grey

Black

Rec

Avio Blue

lvory

Sage Green

Anise Green

Gruvyer Armchair