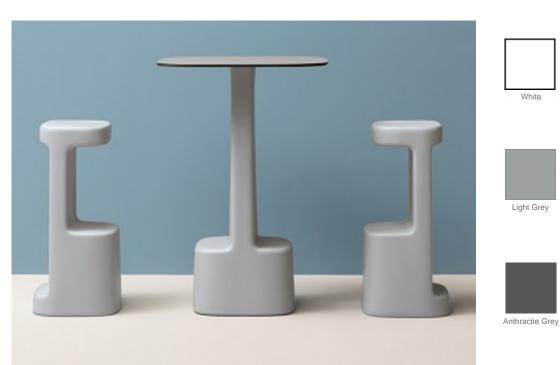

Black

Royal Blue

**Remind Armchair** 

**Remind Chair** 

Serif Stool
Available in Anthracite Grey, Light Grey and White

Serif Table 69cm Square Available in Grey or White

Light Grey

White