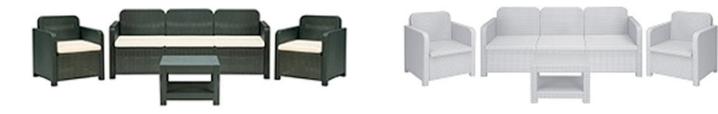

**Boulevard Armchair** 

Boulevard Table 70x70cm Square

Snow Table 80x80cm Square Stackable in White

Alder Lounge Set Comprises Two Seat Sofa, Two Armchairs and Coffee Table Available in Anthracite and Cappuccino