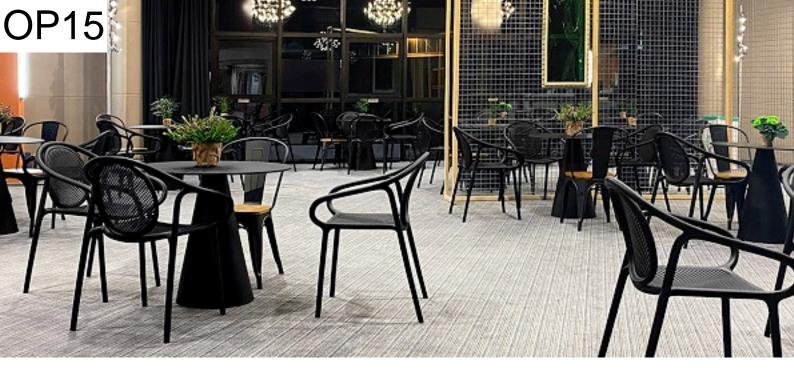

Black

Royal Blue

**Remind Armchair** 

**Remind Chair** 

Serif Stool
Available in Anthracite Grey, Light Grey and White

Serif Table 69cm Square Available in Grey or White

Light Grey

White