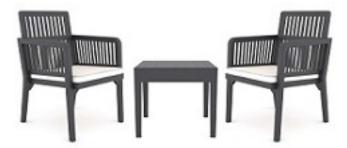

Alder Balcony Set Comprises Two Armchairs and Coffee Table Available in Anthracite and Cappuccino

Birch Three Seat Lounge Set Comprises Three Seat Sofa, Two Armchairs and Coffee Table Available in Anthracite and Cappuccino

Birch Two Seat Lounge Set Comprises Two Seat Sofa, Two Armchairs and Coffee Table Available in Anthracite and Cappuccino

**Birch Balcony Set** Comprises Two Armchairs and Coffee Table Available in Anthracite and Cappuccino