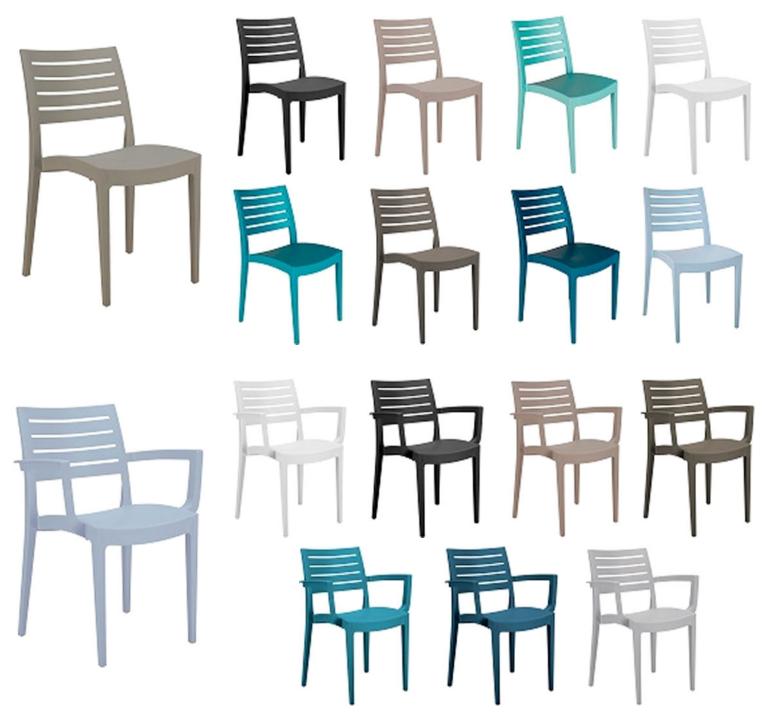

# OUTDOOR PLASTIC

Our Outdoor Plastic furniture is assembled from ranges by leading manufacturers including the leading Italian company Pedrali. Stacking chairs and folding tables ensure that most of the products are easy to store.

Easy to clean, lightweight yet durable and in a wide variety of styles and designs this range is great for both indoors and outdoors. We have models in gloss and matt polypropylene, clear transparent and coloured transparent polycarbonates in many colours. All models are 100% UV resistant.

Tables are either entire polypropylene or a combination of polypropylene and anodised aluminium, ensuring that they are fine to be used outdoors.

- Commercial quality
- Lightweight and stackable chairs
- Maintenance free
- Ideal choice for cafes, bars, bistros, etc
- 100% UV Resistant
- Comfortable & durable
- Easy to move