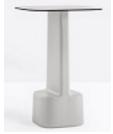

Black

Royal Blue

**Remind Armchair** 

**Remind Chair** 

Serif Stool
Available in Anthracite Grey, Light Grey and White

Serif Table 69cm Square Available in Grey or White

Light Grey

White