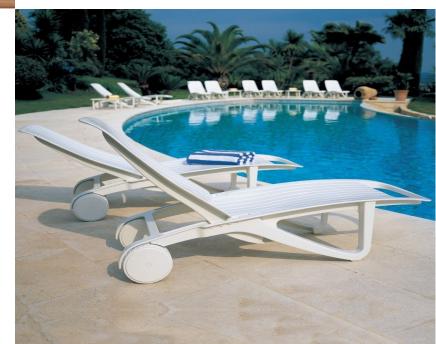

reen | Anthracite Grey | Black      | White      |

Dome Chair and Armchair With Solid Back









Dome Chair and Armchair With Perforated Back







**Dome Stool** 







Tatami Armchair



Dark Green





White

Tatami Chair

Purple



Black

Royal Blue





**Remind Armchair** 





**Remind Chair** 





Serif Stool
Available in Anthracite Grey, Light Grey and White



Serif Table 69cm Square Available in Grey or White



Light Grey

White

# 





Volt Chair











Volt Armchair





Volt, from Pedrali, is elegant and cosy. It features a thin section along with ergonomic shape and lovely proportions. Gas assisted injection moulding polypropylene armchair, charged with glass fibers.

Volt Stool



Tangor Relaxer



Estanza Relaxer









Cormoran Lounger



Dangari Armchair