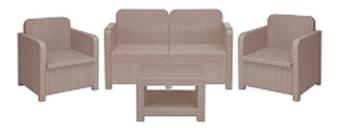

**Boulevard Armchair** 

Boulevard Table 70x70cm Square

Snow Table 80x80cm Square Stackable in White

Alder Lounge Set Comprises Two Seat Sofa, Two Armchairs and Coffee Table Available in Anthracite and Cappuccino