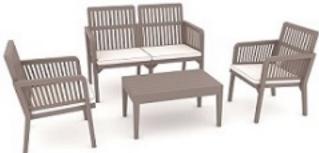

**Boulevard Armchair** 

Boulevard Table 70x70cm Square

Snow Table 80x80cm Square Stackable in White

Alder Lounge Set Comprises Two Seat Sofa, Two Armchairs and Coffee Table Available in Anthracite and Cappuccino

Alder Balcony Set Comprises Two Armchairs and Coffee Table Available in Anthracite and Cappuccino

Birch Three Seat Lounge Set Comprises Three Seat Sofa, Two Armchairs and Coffee Table Available in Anthracite and Cappuccino