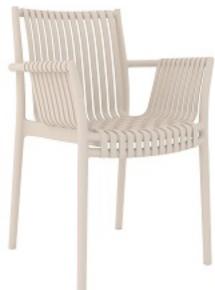

Boheme Chair Available in Anthracite, Mocha, Jute or White

Boheme Armchair Available in Anthracite, Mocha, Jute or White

Boheme Rectangular Table 150x90cm Available in Anthracite, Mocha, Jute or White

**Poppy Chair** Available in Anthracite and Brown

Poppy Armchair Available in Anthracite and Brown

Bluebell Chair Available in Anthracite, Brown, Cream and White

Bluebell Bar Stool Available in Anthracite, Brown, Cream and White

Bluebell Armchair Available in Anthracite, Brown, Cream and White