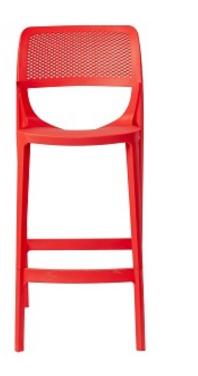

Storm Blue

Avio Blue

Мосса

Yellow

Red

Black

White

Sage Green

**Brilliant Green** 

Jute

Petrol Blue

12.2

Sky Blue

Pearl Grey

Orange

Firenze Chair and Armchair