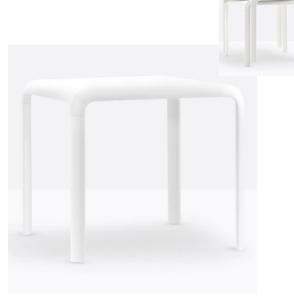

**Boulevard Armchair** 

Boulevard Table 70x70cm Square

Snow Table 80x80cm Square Stackable in White

Alder Lounge Set Comprises Two Seat Sofa, Two Armchairs and Coffee Table Available in Anthracite and Cappuccino