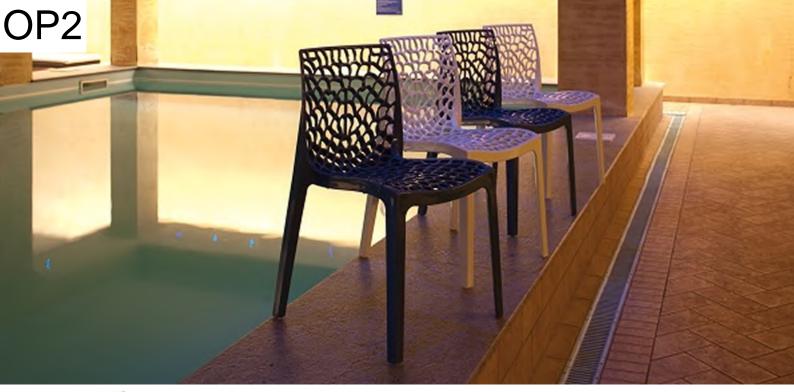

**Brilliant Green** 

Jute

Petrol Blue

12.2

Sky Blue

Pearl Grey

Orange

Firenze Chair and Armchair