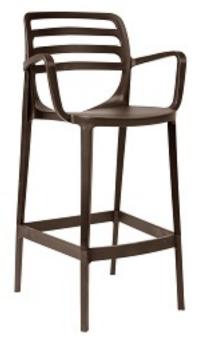

**Brilliant Green** 

Jute

Petrol Blue

12.2

Sky Blue

Pearl Grey

Orange

Firenze Chair and Armchair