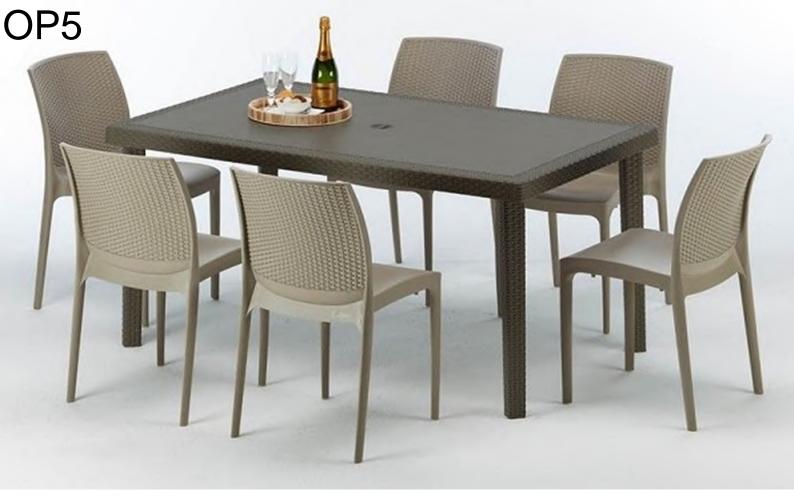

# OUTDOOR PLASTIC

Our Outdoor Plastic furniture is assembled from ranges by leading manufacturers including the leading Italian company Pedrali. Stacking chairs and folding tables ensure that most of the products are easy to store.

Easy to clean, lightweight yet durable and in a wide variety of styles and designs this range is great for both indoors and outdoors. We have models in gloss and matt polypropylene, clear transparent and coloured transparent polycarbonates in many colours. All models are 100% UV resistant.

Tables are either entire polypropylene or a combination of polypropylene and anodised aluminium, ensuring that they are fine to be used outdoors.

- Commercial quality
- Lightweight and stackable chairs
- Maintenance free
- Ideal choice for cafes, bars, bistros, etc
- 100% UV Resistant
- Comfortable & durable
- Easy to move