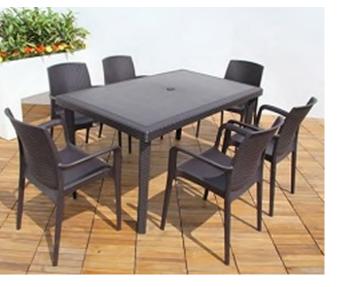

Pearl Grey



Black



Rec



Avio Blue



lvory

Sage Green

Anise Green

Gruvyer Armchair



Anthracite

Storm Blue





Sky Blue

Mocha





Brilliant Green





Black - 0407

White Marble - 0070















Maracaibo - 0251 Veneto - 0249

Boulevard Table 70x70cm Square Available in Anthracite, Cream, Red, Orange and Green

Ice Table 60, 70, 80, 90cm Dia, 60x60, 70x70, 80x80cm 110x70 and 120x80cm \* It is recommended to keep dark colours out of direct sunlight





Storm Blue



Avio Blue



Мосса



Yellow

Red



Black



White

Sage Green



**Brilliant Green** 





Jute

Petrol Blue

12.2

Sky Blue

Pearl Grey

Orange



Firenze Chair and Armchair







Boheme Chair Available in Anthracite, Mocha, Jute or White



Boheme Armchair Available in Anthracite, Mocha, Jute or White









Boheme Rectangular Table 150x90cm Available in Anthracite, Mocha, Jute or White





**Poppy Chair** Available in Anthracite and Brown





Poppy Armchair Available in Anthracite and Brown





Bluebell Chair Available in Anthracite, Brown, Cream and White





Bluebell Bar Stool Available in Anthracite, Brown, Cream and White









Bluebell Armchair Available in Anthracite, Brown, Cream and White



Bluebell Bar Stool With Arms Available in Anthracite, Brown, Cream and White





Crocus Range Chair, Armchair, Bar Stool and Bar Stool with Arms available Available in White



Chestnut Chair Available in Anthracite, Cream, Cappuccino, White and Green









Chestnut Armchair Available in Anthracite, Cream, Cappuccino, White and Green







Spruce Armchair Available in Anthracit