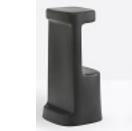

Black

Royal Blue

**Remind Armchair** 

**Remind Chair** 

Serif Stool
Available in Anthracite Grey, Light Grey and White

Serif Table 69cm Square Available in Grey or White

Light Grey

White