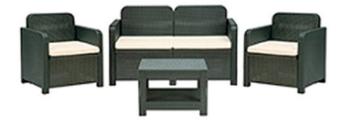

**Boulevard Armchair** 

Boulevard Table 70x70cm Square

Snow Table 80x80cm Square Stackable in White

Alder Lounge Set Comprises Two Seat Sofa, Two Armchairs and Coffee Table Available in Anthracite and Cappuccino