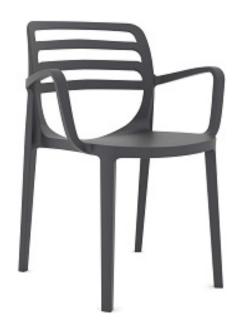

Black

Royal Blue

**Remind Armchair** 

**Remind Chair** 

Serif Stool
Available in Anthracite Grey, Light Grey and White

Serif Table 69cm Square Available in Grey or White

Light Grey

White