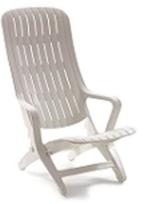

|                 |            |            |
| Light Green | Anthracite Grey | Black      | White      |

Dome Chair and Armchair With Solid Back









Dome Chair and Armchair With Perforated Back







**Dome Stool** 







Tatami Armchair



Dark Green





White

Tatami Chair

Purple



Black

Royal Blue





**Remind Armchair** 





**Remind Chair** 





Serif Stool
Available in Anthracite Grey, Light Grey and White



Serif Table 69cm Square Available in Grey or White



Light Grey

White

# 





Volt Chair











Volt Armchair





Volt, from Pedrali, is elegant and cosy. It features a thin section along with ergonomic shape and lovely proportions. Gas assisted injection moulding polypropylene armchair, charged with glass fibers.

Volt Stool



Tangor Relaxer



Estanza Relaxer









Cormoran Lounger



Dangari Armchair