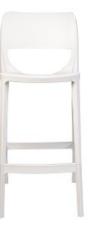

Poppy Armchair Available in Anthracite and Brown

Bluebell Chair Available in Anthracite, Brown, Cream and White

Bluebell Bar Stool Available in Anthracite, Brown, Cream and White

Bluebell Armchair Available in Anthracite, Brown, Cream and White

Bluebell Bar Stool With Arms Available in Anthracite, Brown, Cream and White

Crocus Range Chair, Armchair, Bar Stool and Bar Stool with Arms available Available in White

Chestnut Chair Available in Anthracite, Cream, Cappuccino, White and Green