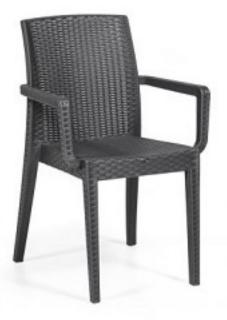

Poppy Armchair Available in Anthracite and Brown

Bluebell Chair Available in Anthracite, Brown, Cream and White

Bluebell Bar Stool Available in Anthracite, Brown, Cream and White

Bluebell Armchair Available in Anthracite, Brown, Cream and White