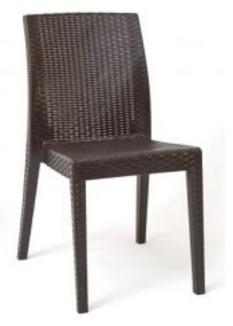

Boheme Chair Available in Anthracite, Mocha, Jute or White

Boheme Armchair Available in Anthracite, Mocha, Jute or White

Boheme Rectangular Table 150x90cm Available in Anthracite, Mocha, Jute or White

**Poppy Chair** Available in Anthracite and Brown