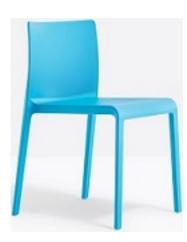

# 

Volt Chair

Volt Armchair

Volt, from Pedrali, is elegant and cosy. It features a thin section along with ergonomic shape and lovely proportions. Gas assisted injection moulding polypropylene armchair, charged with glass fibers.