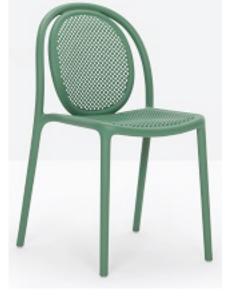

Black

Royal Blue

**Remind Armchair** 

**Remind Chair** 

Serif Stool
Available in Anthracite Grey, Light Grey and White

Serif Table 69cm Square Available in Grey or White

Light Grey

White