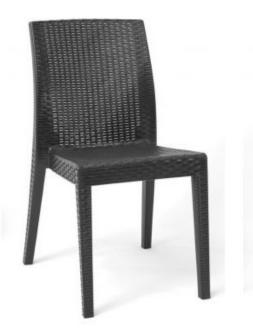

Primrose Armchair Available in Anthracite and Cappuccino

Primrose Bar Stool With Arms Available in Anthracite and Cappuccino

Ash Armchair Available in Anthracite, Cream, Cappuccino and Green

**Boulevard Chair** 