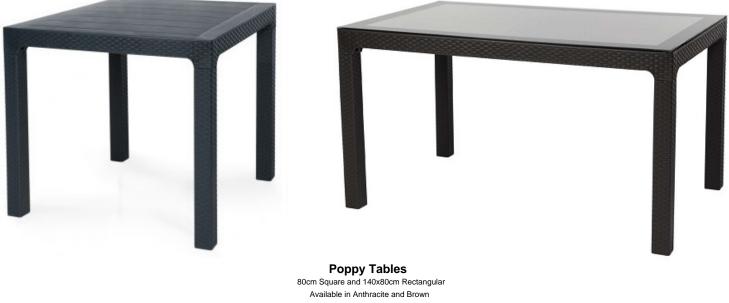

Boulevard Table 70x70cm Square Available in Anthracite, Cream, Red, Orange and Green

Ice Table 60, 70, 80, 90cm Dia, 60x60, 70x70, 80x80cm 110x70 and 120x80cm \* It is recommended to keep dark colours out of direct sunlight