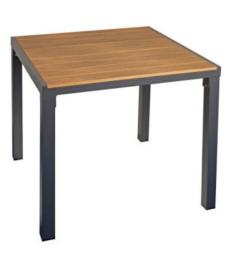

**Evesham Square Table** 

80x80cm

**Evesham Rectangular Table** 

120x80cm

**Evesham Round Table** 

100cm Dia

**Comberton Bar Stool** 

Evesham Square Bar Table 80x80cm