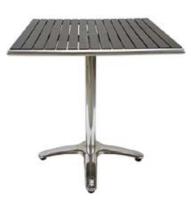

# NON-WOOD

Our Non-Wood furniture has strong commercial quality welded aluminium frames with imitation wood effect slats providing the ultimate in low maintenance outdoor furniture solutions. All of the Non-Wood chairs are stackable for easy storage and table options include stacking, folding and fixed versions.

The Non-Wood range will mix and match nicely with our Rattan & Weave furniture. Choice of black non-wood or grey non-wood with either polished aluminium frame or anthracite powder coated frame.

- Commercial quality
- Strong welded aluminium frames
- Almost maintenance free
- Stackable
- Ideal choice for cafes, bars, bistros, etc
- In stock for immediate delivery
- Chairs are factory assembled.
   Tables require simple assembly.

**Evesham Square Table** 

80x80cm

**Evesham Rectangular Table** 

120x80cm

**Evesham Round Table** 

100cm Dia

**Comberton Bar Stool** 

Evesham Square Bar Table 80x80cm