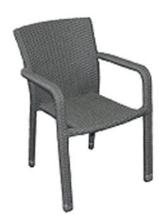

Evesham Rectangular Bar Table 120x80cm

**Shipston Armchair** 

**Shipston Square Table** 70x70cm

Versailles 0131

Balota 0119

**Shipston Topalit Tables** 60, 70, 80, 90cm Dia, 60x60, 70x70, 80x80cm 110x70 and 120x80cm