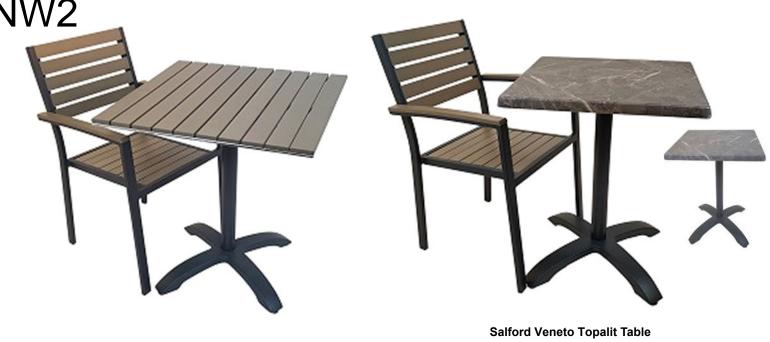

**Ledbury Armchair** 

**Ledbury Flip Top Table** 70x70cm

Terrace Table 80x80cm Square

New models with non-wood slats from our popular Terrace Range

Saltford Chair

Saltford Table 78x78cm Square