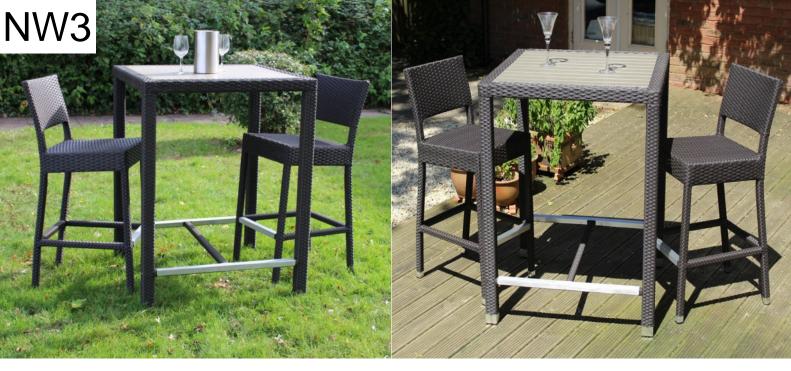

**Truro Non Wood Range** 

Tables in Dining, Coffee and Bar Height Stools and Benches in Dining and Bar Height

**Shipley Non Wood Range**Tables in Dining, Coffee and Bar Height
Stools and Benches in Dining and Bar Height