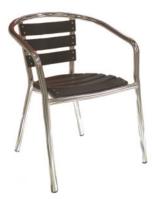

# NON-WOOD

Our Non-Wood furniture has strong commercial quality welded aluminium frames with imitation wood effect slats providing the ultimate in low maintenance outdoor furniture solutions. All of the Non-Wood chairs are stackable for easy storage and table options include stacking, folding and fixed versions.

The Non-Wood range will mix and match nicely with our Rattan & Weave furniture. Choice of black non-wood or grey non-wood with either polished aluminium frame or anthracite powder coated frame.

- Commercial quality
- Strong welded aluminium frames
- Almost maintenance free
- Stackable
- Ideal choice for cafes, bars, bistros, etc
- In stock for immediate delivery
- Chairs are factory assembled.
   Tables require simple assembly.

**Ledbury Armchair** 

**Ledbury Flip Top Table** 70x70cm

Terrace Table 80x80cm Square

New models with non-wood slats from our popular Terrace Range

Saltford Chair

Saltford Table 78x78cm Square