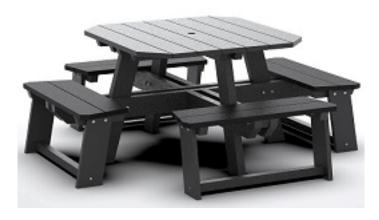

## NW5

Poplar Six Seat A Frame Bench 1500mm Bench - 100% Recycled Plastic Available in Brown or Black

Poplar Eight Seat Square Picnic Table 2000mm Bench - 100% Recycled Plastic Available in Brown or Black