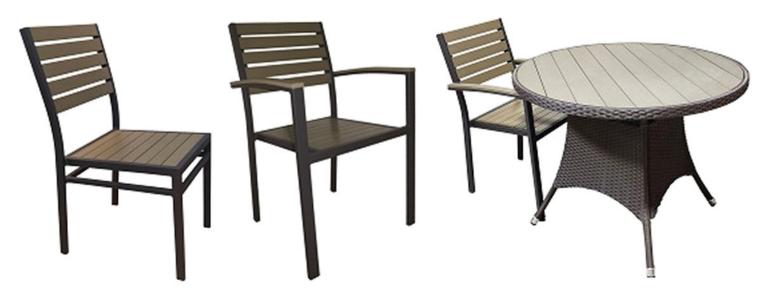

**Truro Non Wood Range** 

Tables in Dining, Coffee and Bar Height Stools and Benches in Dining and Bar Height

**Shipley Non Wood Range**Tables in Dining, Coffee and Bar Height
Stools and Benches in Dining and Bar Height

## **Helston Non Wood Range**

Tables in Dining & Coffee Height
Stools and Benches in Dining and Bar Height