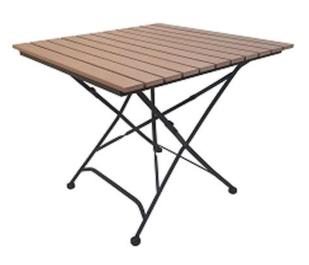

**Ledbury Armchair** 

**Ledbury Flip Top Table** 70x70cm

Terrace Table 80x80cm Square

New models with non-wood slats from our popular Terrace Range

Saltford Chair

Saltford Table 78x78cm Square