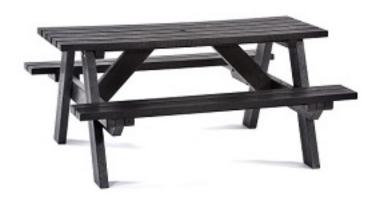

## NW5

Poplar Six Seat A Frame Bench 1500mm Bench - 100% Recycled Plastic Available in Brown or Black

Poplar Eight Seat Square Picnic Table 2000mm Bench - 100% Recycled Plastic Available in Brown or Black