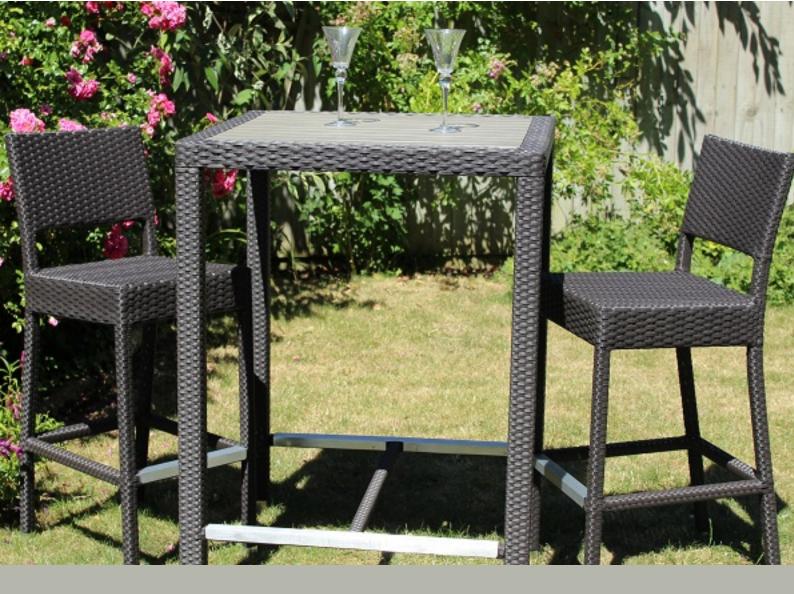

Evesham Rectangular Bar Table 120x80cm

**Shipston Armchair** 

**Shipston Square Table** 70x70cm

Versailles 0131

Balota 0119

**Shipston Topalit Tables** 60, 70, 80, 90cm Dia, 60x60, 70x70, 80x80cm 110x70 and 120x80cm