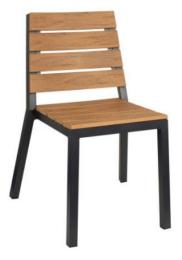

Evesham Rectangular Bar Table 120x80cm

**Shipston Armchair** 

**Shipston Square Table** 70x70cm

Versailles 0131

Balota 0119

**Shipston Topalit Tables** 60, 70, 80, 90cm Dia, 60x60, 70x70, 80x80cm 110x70 and 120x80cm