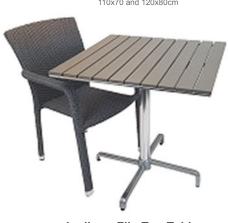

Evesham Rectangular Bar Table 120x80cm

**Shipston Armchair** 

**Shipston Square Table** 70x70cm

Versailles 0131

Balota 0119

**Shipston Topalit Tables** 60, 70, 80, 90cm Dia, 60x60, 70x70, 80x80cm 110x70 and 120x80cm