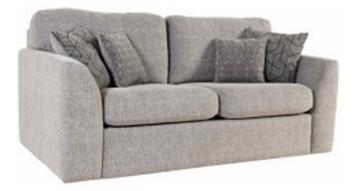

Bohemia Range

Bohemia Range Available in a Chair, an Armchair, an Open Armchair, a High Bar Stool, Lounge Armchair and a Two Seat Sofa

Ela Sofa

Milton Two Seat Sofa

Milton Three Seat Sofa

Albany Armchair

Albany Two Seat Sofa

Albany Foot Stool

**Richard Armchair** 

Richard Two Seat Sofa

Richard Three Seat Sofa

**Richard Footstool** 

Bloor Armchair

Bloor Two Seat Sofa

Dubai Armchair

Denmark Armchair

Denmark Two Seat Sofa

Reno Armchair

Reno Two Seat Sofa

Reno Three Seat Sofa

Marcel Armchair

Downham Range Available in an Armchair, Two Seat Sofa and Three Seat Sofa

Dedham Range Available in an Armchair, Two Seat Sofa and Three Seat Sofa