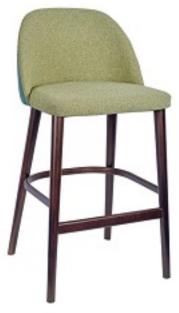

Arbroath Armchair

Arbroath Bar Stool

Autumn Round Leg Chair

Brielle Round Leg Chair

Autmumn Bar Stool Optional Brass Caps and Foot Supports

Witham Chair

Brora Armchair

Brora Bar Stool