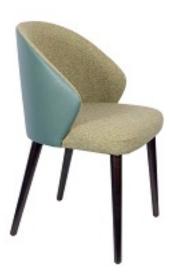

Arbroath Armchair

Arbroath Bar Stool

Autumn Round Leg Chair

Brielle Round Leg Chair

Autmumn Bar Stool Optional Brass Caps and Foot Supports

Witham Chair

Brora Armchair

Brora Bar Stool