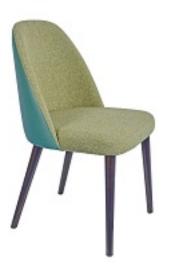

Arbroath Armchair

Arbroath Bar Stool

Autumn Round Leg Chair

Brielle Round Leg Chair

Autmumn Bar Stool Optional Brass Caps and Foot Supports

Witham Chair

Brora Armchair

Brora Bar Stool