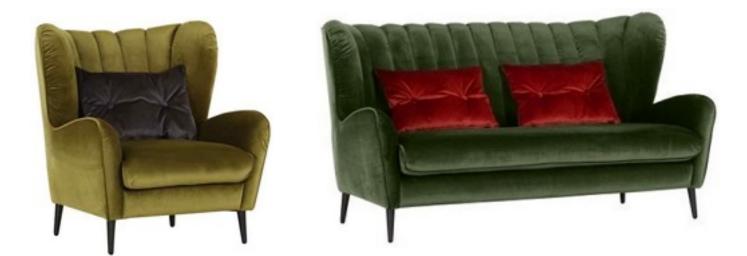

Bohemia Range

Bohemia Range Available in a Chair, an Armchair, an Open Armchair, a High Bar Stool, Lounge Armchair and a Two Seat Sofa

Ela Sofa

Milton Two Seat Sofa

Milton Three Seat Sofa

Albany Armchair

Albany Two Seat Sofa