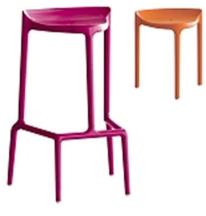

Sphere Stool Available in Transparent, Red, Smoked and Purple

Rubik Stool

Available in Clear Transparent, Translucent Red, Translucent Smoked,

Volt Stool Available in White, Black, Beige, Blue, Yellow Red, Orange and Light Green A Volt Chair and Armchair are also available