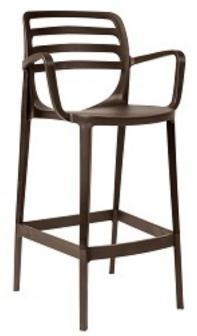

## IP8

Cedar Chair Available in Anthracite, Cream, Cappuccino and Green

Primrose Armchair Available in Anthracite and Cappuccino

Primrose Bar Stool With Arms Available in Anthracite and Cappuccino

Ash Armchair Available in Anthracite, Cream, Cappuccino and Green