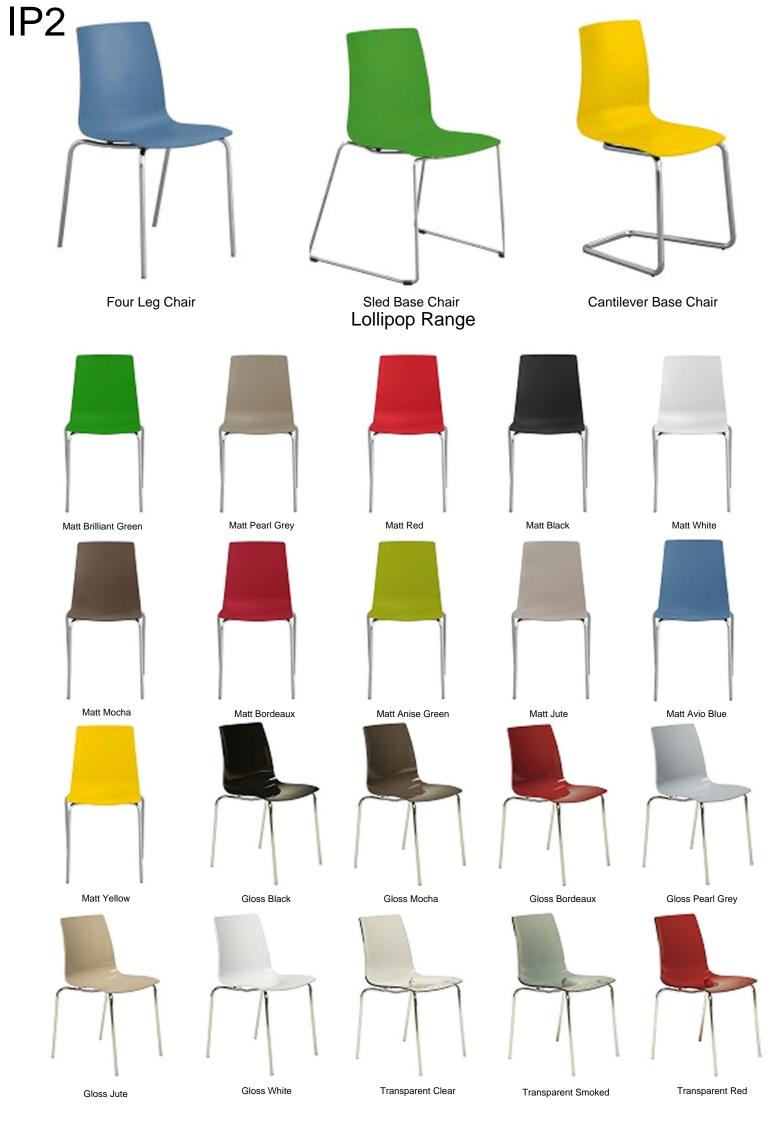

Brilliant Green

Groove Chair With Four Legs

Groove Chair With Sled Base

Both Groove Chairs are available in Gloss colours - White, Bordeaux, Black, Anise Green, Mocha, Avio Blue, Yellow, Pearl Grey and Jute

Mocha, Avio Blue, Yellow, Pearl Grey and Jute

Candy Chair Wood Frame Matt Polypropylene shell available in the following colours: -Mocha, Anise Green, Yellow, Jute, Red, Black, Brilliant Green, Avio Blue, White, Pearl Grey and Bordeaux

Lollipop Chair Wood Frame Gloss Polypropylene shell available in Jute, White, Mocha, Bordeaux, Pearl Grey, and Black Transparent Polycarbonate Shell available in Crystal Clear, Ruby Red and Smoked Grey