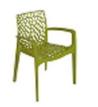

## IP8

Cedar Chair Available in Anthracite, Cream, Cappuccino and Green

Primrose Armchair Available in Anthracite and Cappuccino

Primrose Bar Stool With Arms Available in Anthracite and Cappuccino

Ash Armchair Available in Anthracite, Cream, Cappuccino and Green