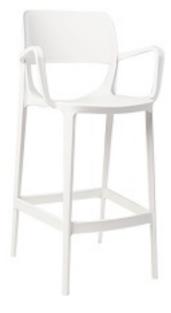

Bluebell Range Chair, Armchair, Bar Stool and Bar Stool with Arms available Available in Anthracite, Red, Brown and Green

Firenze Chair and Armchair