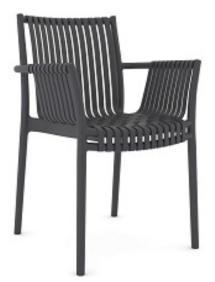

Bluebell Range Chair, Armchair, Bar Stool and Bar Stool with Arms available Available in Anthracite, Red, Brown and Green

Firenze Chair and Armchair