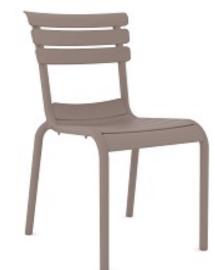

Brilliant Green

Groove Chair With Four Legs

Groove Chair With Sled Base

Both Groove Chairs are available in Gloss colours - White, Bordeaux, Black, Anise Green, Mocha, Avio Blue, Yellow, Pearl Grey and Jute

Mocha, Avio Blue, Yellow, Pearl Grey and Jute

Candy Chair Wood Frame Matt Polypropylene shell available in the following colours: -Mocha, Anise Green, Yellow, Jute, Red, Black, Brilliant Green, Avio Blue, White, Pearl Grey and Bordeaux