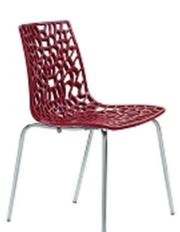

Pearl Grey

Black

Gruvyer Chair In Polycarbonate Available in Clear, Red and Smoked Grey

Orange

Avio Blue

Ivory

Sage Green

Anise Green

## Gruvyer Armchair

Petrol Blue

Anthracite

Storm Blue

Yellow

Sky Blue

Mocha

Jute