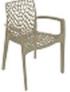

## IP9

Chestnut Chair Available in Anthracite, Cream, Cappuccino, White and Green

Chestnut Armchair Available in Anthracite, Cream, Cappuccino, White and Green

Spruce Armchair Available in Anthracite, Cream, Cappuccino and Green

Bluebell Range Chair, Armchair, Bar Stool and Bar Stool with Arms available Available in Anthracite, Red, Brown and Green

Firenze Chair and Armchair