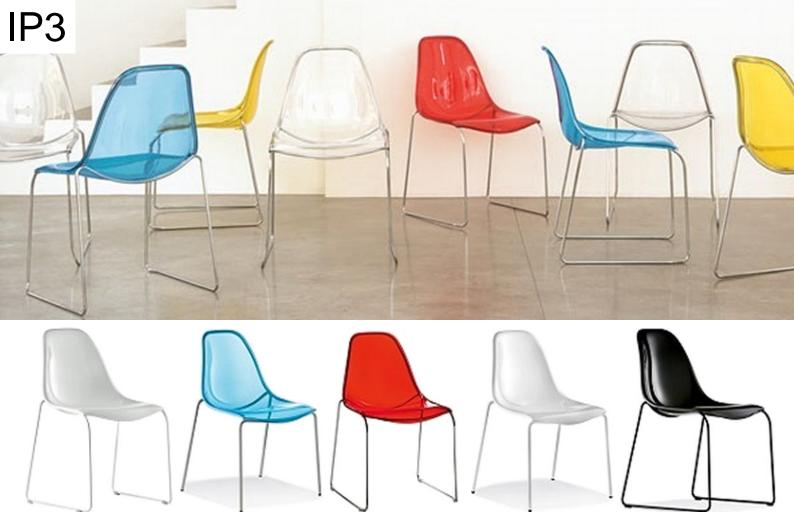

Day Dream Range Available in both Four Leg and Sled Base in Gloss White, Transparent Blue, Transparent Red, Clear and Gloss Black

Hypnotic Chair Available in Transparent, Red and Light Smoked Grey

Happy Stool Available in White, Orange, Grey, Red and Fuschia Pink

Sphere Stool Available in Transparent, Red, Smoked and Purple

Rubik Stool

Available in Clear Transparent, Translucent Red, Translucent Smoked,

Volt Stool Available in White, Black, Beige, Blue, Yellow Red, Orange and Light Green A Volt Chair and Armchair are also available