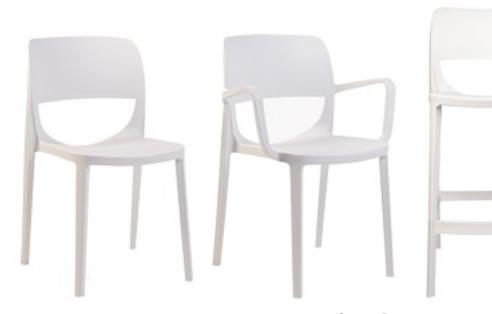

Bluebell Range Chair, Armchair, Bar Stool and Bar Stool with Arms available Available in Anthracite, Red, Brown and Green

Firenze Chair and Armchair