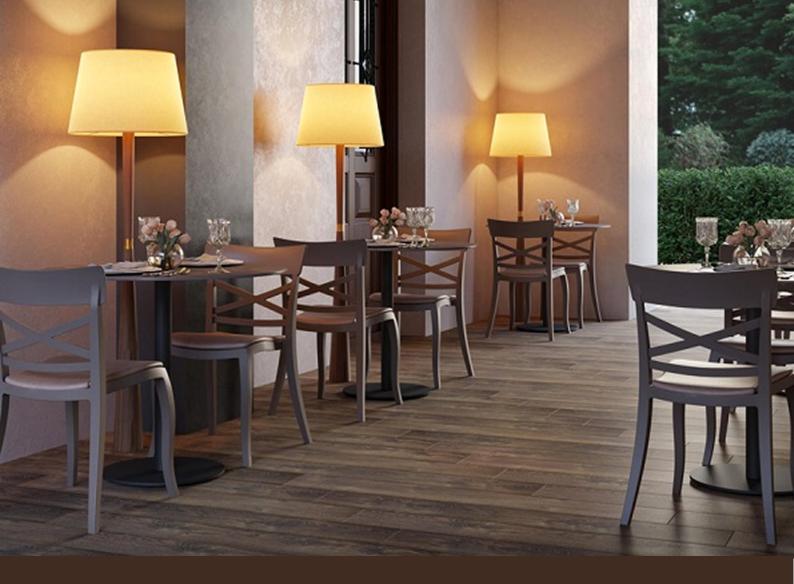

Mocha, Avio Blue, Yellow, Pearl Grey and Jute

Candy Chair Wood Frame Matt Polypropylene shell available in the following colours: -Mocha, Anise Green, Yellow, Jute, Red, Black, Brilliant Green, Avio Blue, White, Pearl Grey and Bordeaux

Lollipop Chair Wood Frame Gloss Polypropylene shell available in Jute, White, Mocha, Bordeaux, Pearl Grey, and Black Transparent Polycarbonate Shell available in Crystal Clear, Ruby Red and Smoked Grey