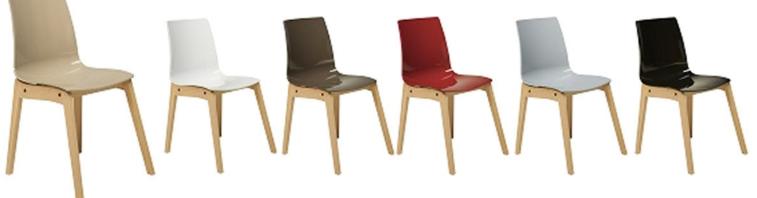

Mocha, Avio Blue, Yellow, Pearl Grey and Jute

Candy Chair Wood Frame Matt Polypropylene shell available in the following colours: -Mocha, Anise Green, Yellow, Jute, Red, Black, Brilliant Green, Avio Blue, White, Pearl Grey and Bordeaux