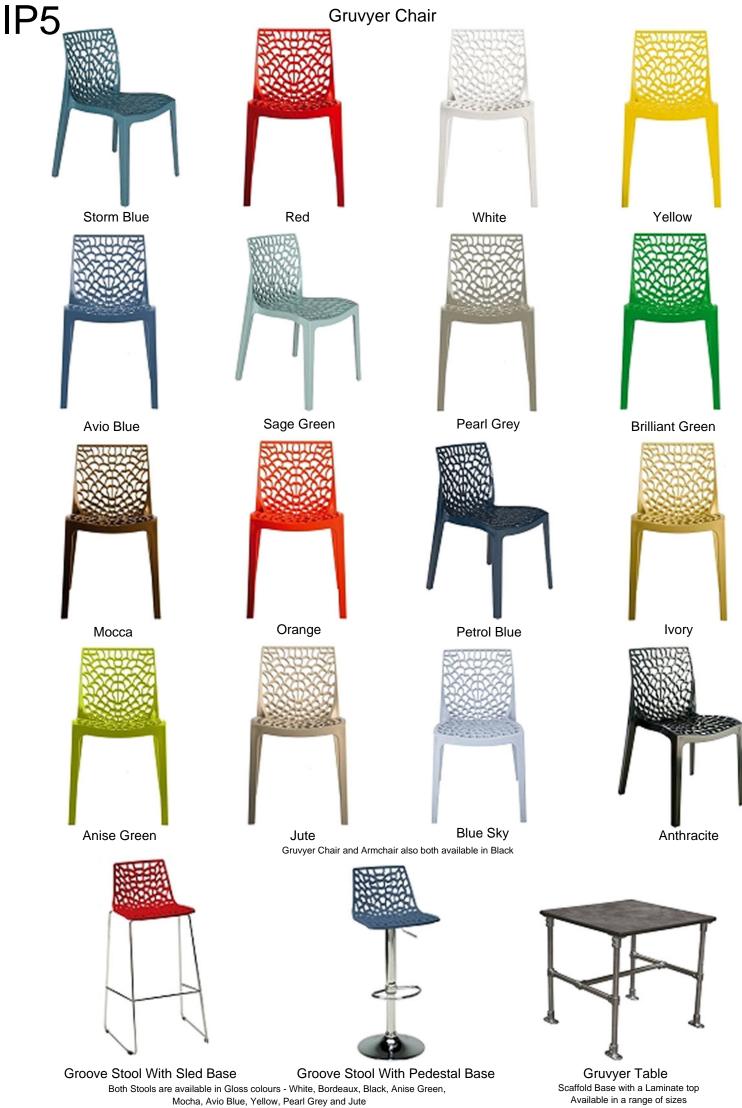

Pearl Grey

Black

Gruvyer Chair In Polycarbonate Available in Clear, Red and Smoked Grey

Orange

Avio Blue

Ivory

Sage Green

Anise Green

## Gruvyer Armchair

Petrol Blue

Anthracite

Storm Blue

Yellow

Sky Blue

Mocha

Jute

Brilliant Green

Groove Chair With Four Legs

Groove Chair With Sled Base

Both Groove Chairs are available in Gloss colours - White, Bordeaux, Black, Anise Green, Mocha, Avio Blue, Yellow, Pearl Grey and Jute