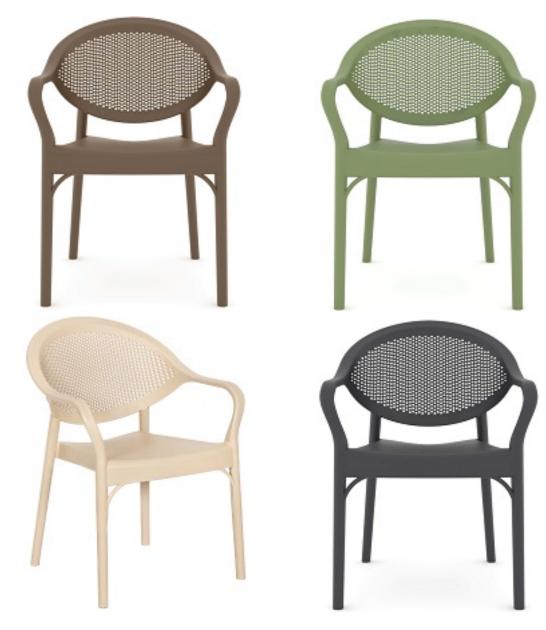

## IP9

Chestnut Chair Available in Anthracite, Cream, Cappuccino, White and Green

Chestnut Armchair Available in Anthracite, Cream, Cappuccino, White and Green

Spruce Armchair Available in Anthracite, Cream, Cappuccino and Green