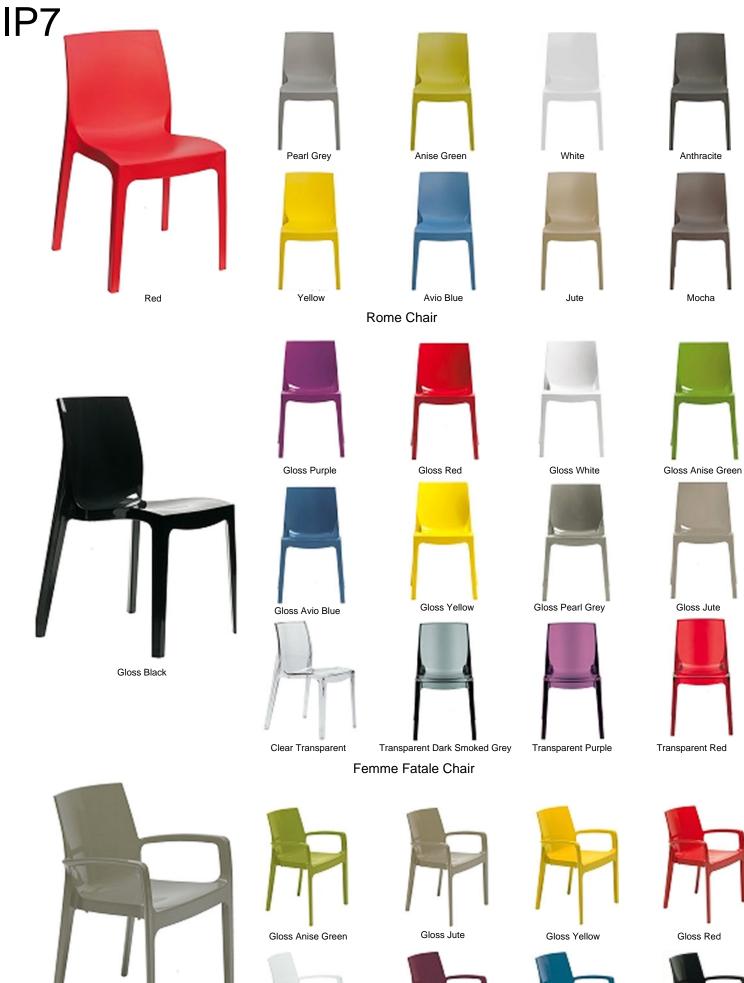

Pearl Grey

Black

Gruvyer Chair In Polycarbonate Available in Clear, Red and Smoked Grey

Orange

Avio Blue

Ivory

Sage Green

Anise Green

## Gruvyer Armchair

Petrol Blue

Anthracite

Storm Blue

Yellow

Sky Blue

Mocha

Jute