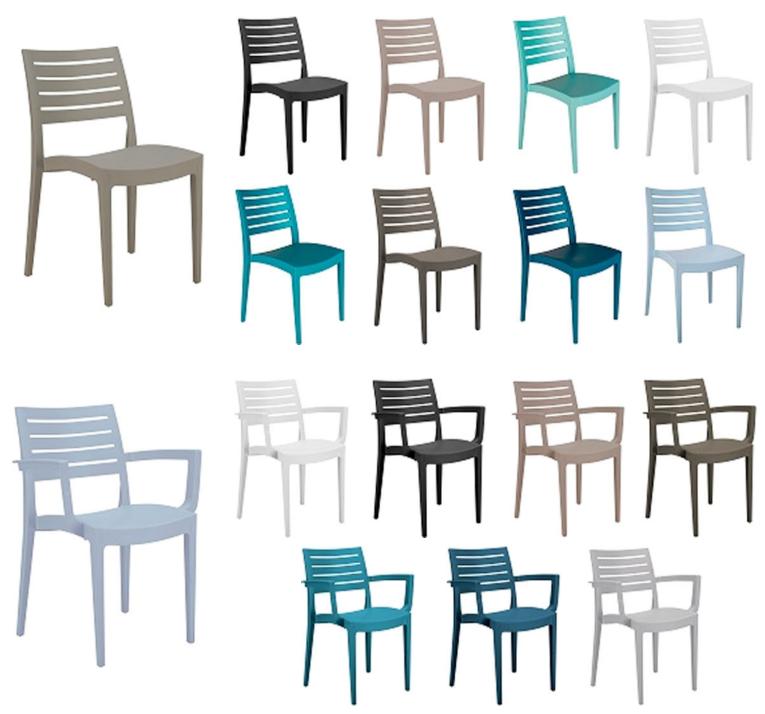

and BC9 for details



Gloss Pearl Grey

Gloss White



Gloss Purple

Cream Armchair



Gloss Avio Blue



Gloss Anthracite

## IP8



Cedar Chair Available in Anthracite, Cream, Cappuccino and Green



Primrose Armchair Available in Anthracite and Cappuccino



Primrose Bar Stool With Arms Available in Anthracite and Cappuccino



Ash Armchair Available in Anthracite, Cream, Cappuccino and Green

## IP9



Chestnut Chair Available in Anthracite, Cream, Cappuccino, White and Green



Chestnut Armchair Available in Anthracite, Cream, Cappuccino, White and Green



Spruce Armchair Available in Anthracite, Cream, Cappuccino and Green



Bluebell Range Chair, Armchair, Bar Stool and Bar Stool with Arms available Available in Anthracite, Red, Brown and Green







Firenze Chair and Armchair