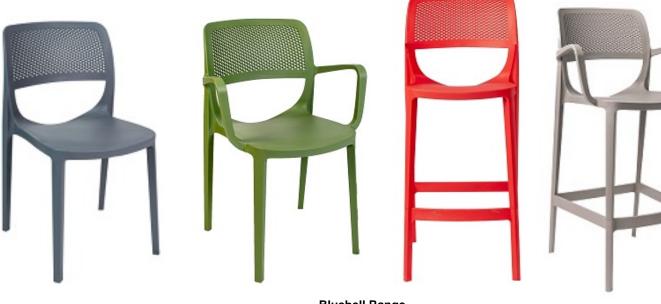

Bluebell Range Chair, Armchair, Bar Stool and Bar Stool with Arms available Available in Anthracite, Red, Brown and Green

Firenze Chair and Armchair