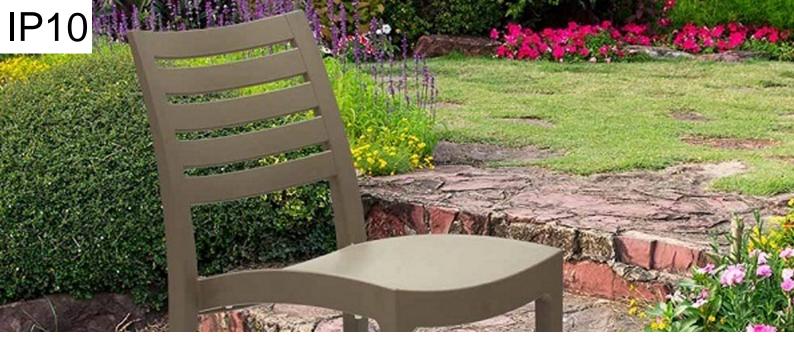

ange of colours. See pages BC8 and BC9 for details



Gloss Pearl Grey

Gloss White



Gloss Purple

Cream Armchair



Gloss Avio Blue



Gloss Anthracite

## IP8



Cedar Chair Available in Anthracite, Cream, Cappuccino and Green



Primrose Armchair Available in Anthracite and Cappuccino



Primrose Bar Stool With Arms Available in Anthracite and Cappuccino



Ash Armchair Available in Anthracite, Cream, Cappuccino and Green

## IP9



Chestnut Chair Available in Anthracite, Cream, Cappuccino, White and Green



Chestnut Armchair Available in Anthracite, Cream, Cappuccino, White and Green



Spruce Armchair Available in Anthracite, Cream, Cappuccino and Green



Bluebell Range Chair, Armchair, Bar Stool and Bar Stool with Arms available Available in Anthracite, Red, Brown and Green







Firenze Chair and Armchair