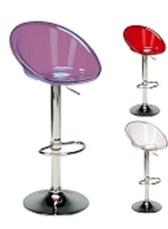

Day Dream Range Available in both Four Leg and Sled Base in Gloss White, Transparent Blue, Transparent Red, Clear and Gloss Black

Hypnotic Chair Available in Transparent, Red and Light Smoked Grey

Happy Stool Available in White, Orange, Grey, Red and Fuschia Pink