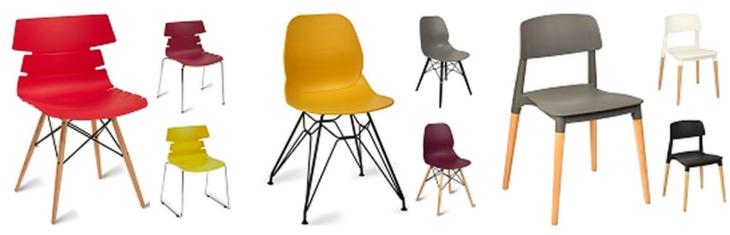

Day Dream Range Available in both Four Leg and Sled Base in Gloss White, Transparent Blue, Transparent Red, Clear and Gloss Black

Hypnotic Chair Available in Transparent, Red and Light Smoked Grey

Happy Stool Available in White, Orange, Grey, Red and Fuschia Pink

Sphere Stool Available in Transparent, Red, Smoked and Purple

Rubik Stool

Available in Clear Transparent, Translucent Red, Translucent Smoked,

Volt Stool Available in White, Black, Beige, Blue, Yellow Red, Orange and Light Green A Volt Chair and Armchair are also available