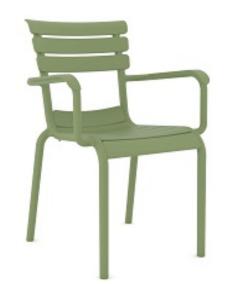

Bluebell Range Chair, Armchair, Bar Stool and Bar Stool with Arms available Available in Anthracite, Red, Brown and Green

Firenze Chair and Armchair