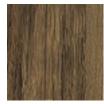

Brigitta Chair Available In Grey and Brown Soft Faux Leather Table shown in Topalit Veneto

Mela Armchair Available In Grey and Brown Soft Faux Leather

Veneto - 0249

Solid Ash

Maracaibo - 0251

Anthracite Metal Rock Egger F121

Attic Wood Egger H1400

We have various table options to complement

these chairs. Tabletops in Solid Ash, Laminates and the Topalit Range all work well with the Bernice, Brigitta and Mela Chairs.

Vintage Santa Fe Oak Egger H1330