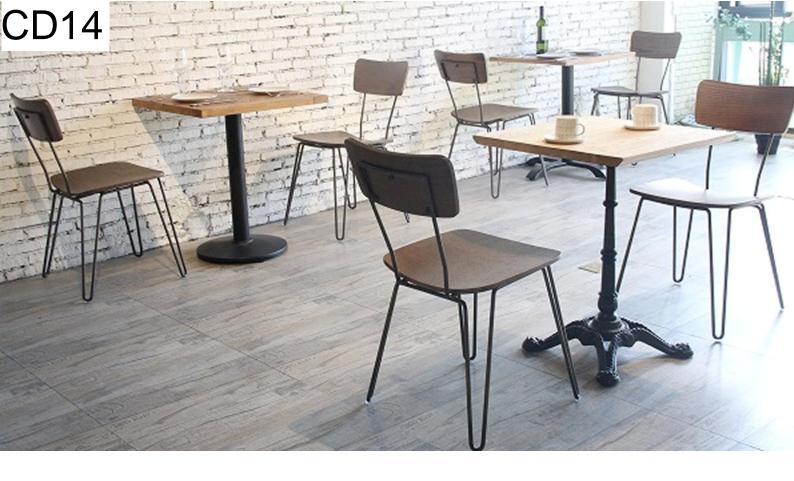

Saintbury Chair Available in Black or White

Saintbury Stool Available in Black or White

Skylar Chair

Skylar Bar Stool

Ullington Table Tops available in Solid Ash, Laminate or Topalit. Round, Square and Rectangular Coffee, Dining and Bar Height Ullington Table Leg Set Any in a range of sizes - coffee table, bench, dining and bar height