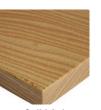

Brigitta Chair Available In Grey and Brown Soft Faux Leather Table shown in Topalit Veneto

Mela Armchair Available In Grey and Brown Soft Faux Leather

Veneto - 0249

Solid Ash

Maracaibo - 0251

Anthracite Metal Rock Egger F121

Attic Wood Egger H1400

We have various table options to complement

these chairs. Tabletops in Solid Ash, Laminates and the Topalit Range all work well with the Bernice, Brigitta and Mela Chairs.

Vintage Santa Fe Oak Egger H1330