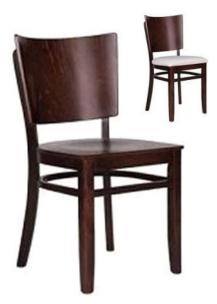

Arbroath Armchair

Arbroath Bar Stool

Autumn Round Leg Chair

Brielle Round Leg Chair

Autmumn Bar Stool Optional Brass Caps and Foot Supports

Witham Chair

Brora Chair

Brora Armchair