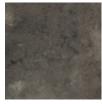

Brigitta Chair Available In Grey and Brown Soft Faux Leather Table shown in Topalit Veneto

Mela Armchair Available In Grey and Brown Soft Faux Leather

Veneto - 0249

Solid Ash

Maracaibo - 0251

Anthracite Metal Rock Egger F121

Attic Wood Egger H1400

We have various table options to complement

these chairs. Tabletops in Solid Ash, Laminates and the Topalit Range all work well with the Bernice, Brigitta and Mela Chairs.

Vintage Santa Fe Oak Egger H1330