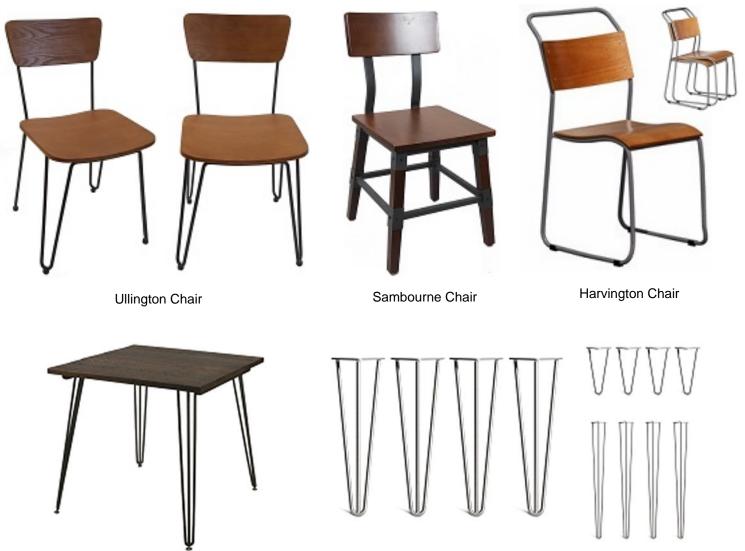

Saintbury Chair Available in Black or White

Saintbury Stool Available in Black or White

Skylar Chair

Skylar Bar Stool

Ullington Table Tops available in Solid Ash, Laminate or Topalit. Round, Square and Rectangular Coffee, Dining and Bar Height Ullington Table Leg Set Any in a range of sizes - coffee table, bench, dining and bar height