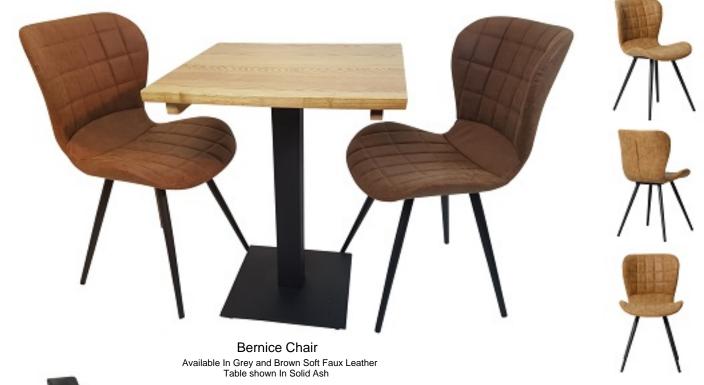

Brigitta Chair Available In Grey and Brown Soft Faux Leather Table shown in Topalit Veneto

Mela Armchair Available In Grey and Brown Soft Faux Leather

Veneto - 0249

Solid Ash

Maracaibo - 0251

Anthracite Metal Rock Egger F121

Attic Wood Egger H1400

We have various table options to complement

these chairs. Tabletops in Solid Ash, Laminates and the Topalit Range all work well with the Bernice, Brigitta and Mela Chairs.

Vintage Santa Fe Oak Egger H1330