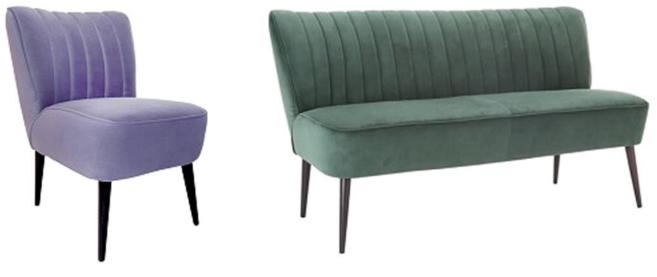

Bohemia Sofa

Bohemia Open Armchair

Bohemia Uph Armchair

Bohemia Lounge Armchair

An Italian designed and manufactured range that can be finished and upholstered in any colour and fabric

Eliana Chair

Oakham Chair