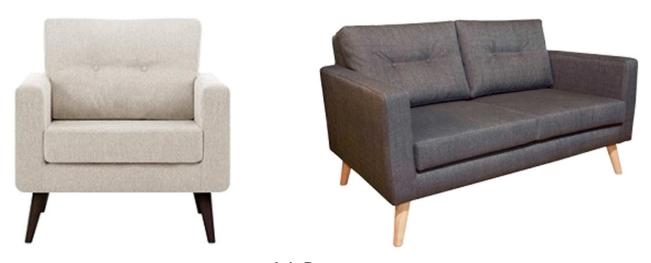

Balloch Chair

Balloch Armchair

Balloch Bar Stool

**Cowie Range**Available as a Tub Chair and Two Seat Tub Sofa

Acle Range
Available in an Armchair, Two Seat Sofa and Three Seat Sofa

Deerhurst Range
All made to order so any size available. Coffee, Dining and Bar Height