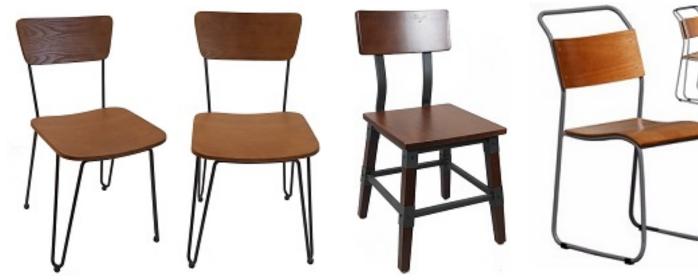

- · Commercial quality
- Stackable for easy storage and cleaning
- Massive range to choose from
- Bespoke service on many frames and fabric
- Most ranges in stock for immediate delivery

Amanda Chair Tan Faux

Amanda Chair Grey Faux

Mela Armchair Available In Grey and Brown Soft Faux Leather

Veneto - 0249

Solid Ash

Maracaibo - 0251

Anthracite Metal Rock Egger F121

Attic Wood Egger H1400

Vintage Santa Fe Oak Egger H1330