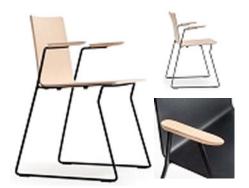

Osaka Four Leg Chair

Osaka Four Leg Armchair

Lunar Table Base Range

Osaka Sled Base Chair

Osaka Sled Base Armchair

Osaka Stool

The Ash Shell for the Osaka Range can be finished in Natural, ANthracite, Mahogany or Mocha The Metal frames can be powder coated ina wide range of colours.