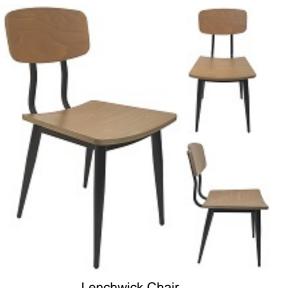

Lenchwick Chair

Black frame as standard but can be powder coated to any RAL colour

Saintbury Chair Available in Black or White

Saintbury Stool Available in Black or White

**Ullington Chair** 

Sambourne Chair