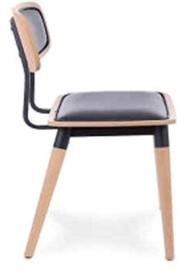

Santa Maria Chair Available In walnut

Lollipop Chair Range

Shoreditch Chair With F Frame

Shoreditch Chair With E Frame

Shoreditch Chair With K Frame Choice of Beech or Black Frame

Shoreditch Chair With M Frame