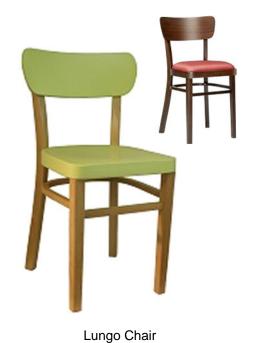

**Chestnut Armchair** 

Available in Anthracite, Cream, Cappuccino, White and Green

**Spruce Armchair** 

Available in Anthracite, Cream, Cappuccino and Green

Cedar Chair

Available in Anthracite, Cream, Cappuccino and Green