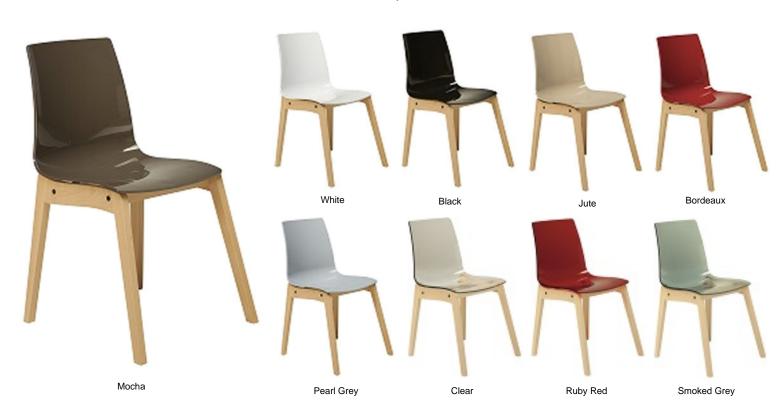

Pirton Chair
Choice of wood, black or brown vinyl or upholstered seat.
Frame in Natural or Walnut

Candy Chair Wood Frame

Matt Polypropylene shell available in the following colours: 
Anise Green, Avio Blue, Black, Jute, Red, Pearl Grey, Bordeaux, Brilliant Green, Yellow, White and Mocha