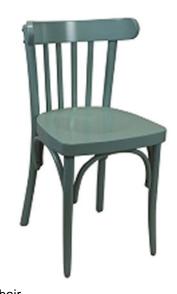

Clara Chair With Wood Seat

Clara Chair With Upholstered Seat

Bentwood Chair

Available in a choice of wood stain or paint finish with wood or upholstered seat

Bentwood Stool

Available in a choice of wood stain or paint finish with wood or upholstered seat