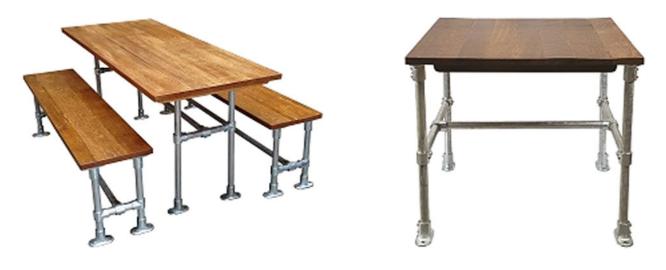

UK manufactured!!! Our range of Slab ended tables and benches are all UK made to your specifications, sizes and colour. Popular now for communal dining these can be made any size and from hard wearing commercial laminates and can be manufactured to your specifications.

 ${\color{red} Slab \ Range}$  All made to order so any size available. Coffee, Dining and Bar Height