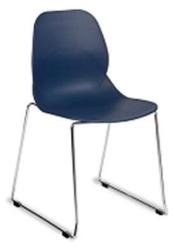

Osaka Four Leg Chair

Osaka Four Leg Armchair

Lunar Table Base Range

Osaka Sled Base Chair

Osaka Sled Base Armchair

Osaka Stool

The Ash Shell for the Osaka Range can be finished in Natural, ANthracite, Mahogany or Mocha The Metal frames can be powder coated ina wide range of colours.