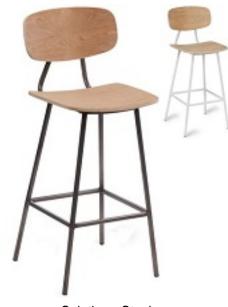

Osaka Four Leg Chair

Osaka Four Leg Armchair

Lunar Table Base Range

Osaka Sled Base Chair

Osaka Sled Base Armchair

Osaka Stool

The Ash Shell for the Osaka Range can be finished in Natural, ANthracite, Mahogany or Mocha The Metal frames can be powder coated ina wide range of colours.