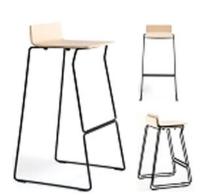

Osaka Four Leg Chair

Osaka Four Leg Armchair

Lunar Table Base Range

Osaka Sled Base Chair

Osaka Sled Base Armchair

Osaka Stool

The Ash Shell for the Osaka Range can be finished in Natural, ANthracite, Mahogany or Mocha The Metal frames can be powder coated ina wide range of colours.