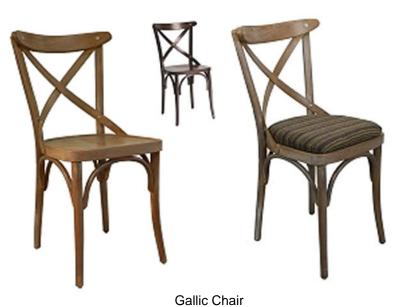

Kara Chair Choice of wood finish and upholstered seat

Guru Chair

Clent Chair

Slope Chair

Slope Armchair

Worcester Chair Clifton Chair

Both chairs have a choice of frame finish with brown or black faux leather seat as standard