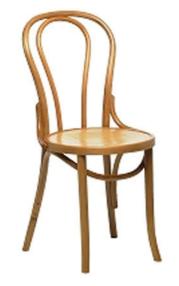

Clara Chair With Wood Seat

Clara Chair With Upholstered Seat

Bentwood Chair

Available in a choice of wood stain or paint finish with wood or upholstered seat

Bentwood Stool

Available in a choice of wood stain or paint finish with wood or upholstered seat