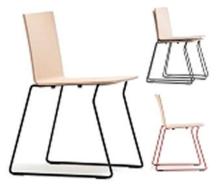

Osaka Four Leg Chair

Osaka Four Leg Armchair

Lunar Table Base Range

Osaka Sled Base Chair

Osaka Sled Base Armchair

Osaka Stool

The Ash Shell for the Osaka Range can be finished in Natural, ANthracite, Mahogany or Mocha The Metal frames can be powder coated ina wide range of colours.