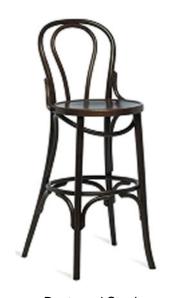

Clara Chair With Wood Seat

Clara Chair With Upholstered Seat

Bentwood Chair

Available in a choice of wood stain or paint finish with wood or upholstered seat

Bentwood Stool

Available in a choice of wood stain or paint finish with wood or upholstered seat