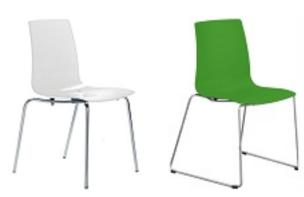

Osaka Four Leg Chair

Osaka Four Leg Armchair

Lunar Table Base Range

Osaka Sled Base Chair

Osaka Sled Base Armchair

Osaka Stool

The Ash Shell for the Osaka Range can be finished in Natural, ANthracite, Mahogany or Mocha The Metal frames can be powder coated ina wide range of colours.