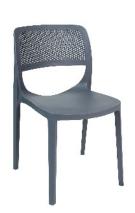

Osaka Four Leg Chair

Osaka Four Leg Armchair

Lunar Table Base Range

Osaka Sled Base Chair

Osaka Sled Base Armchair

Osaka Stool

The Ash Shell for the Osaka Range can be finished in Natural, ANthracite, Mahogany or Mocha The Metal frames can be powder coated ina wide range of colours.