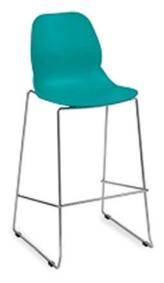

Osaka Four Leg Chair

Osaka Four Leg Armchair

Lunar Table Base Range

Osaka Sled Base Chair

Osaka Sled Base Armchair

Osaka Stool

The Ash Shell for the Osaka Range can be finished in Natural, ANthracite, Mahogany or Mocha The Metal frames can be powder coated ina wide range of colours.