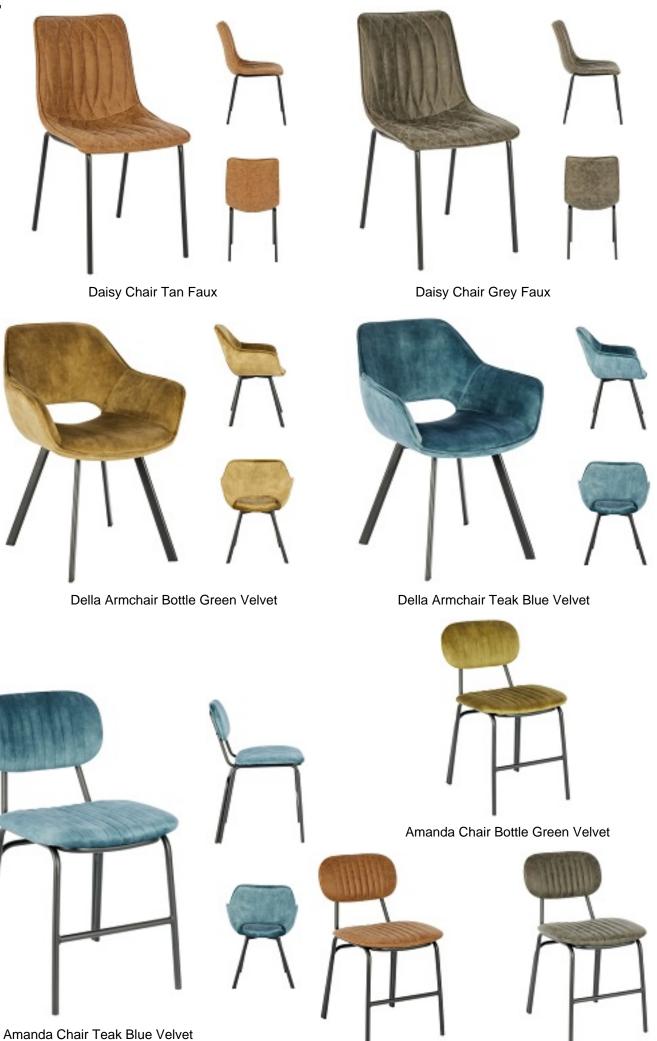

- · Commercial quality
- Stackable for easy storage and cleaning
- Massive range to choose from
- Bespoke service on many frames and fabric
- Most ranges in stock for immediate delivery

Amanda Chair Tan Faux

Amanda Chair Grey Faux

Mela Armchair Available In Grey and Brown Soft Faux Leather

Veneto - 0249

Solid Ash

Maracaibo - 0251

Anthracite Metal Rock Egger F121

Attic Wood Egger H1400

Vintage Santa Fe Oak Egger H1330