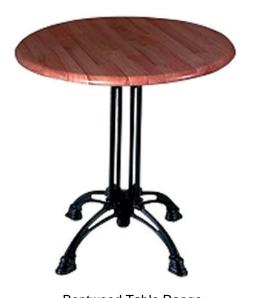

Warner Stool

Available in a choice of wood stain or paint finish with wood or upholstered seat

Bentwood Table Range
All table tops made to order so can be any size and finish.

Compton Chair

Available with a choice of wood stain or paint finish