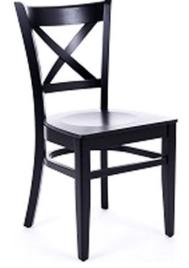

Kara Chair Choice of wood finish and upholstered seat

Guru Chair

Clent Chair

Slope Chair

Slope Armchair

Worcester Chair Clifton Chair

Both chairs have a choice of frame finish with brown or black faux leather seat as standard