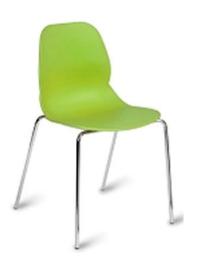

Osaka Four Leg Chair

Osaka Four Leg Armchair

Lunar Table Base Range

Osaka Sled Base Chair

Osaka Sled Base Armchair

Osaka Stool

The Ash Shell for the Osaka Range can be finished in Natural, ANthracite, Mahogany or Mocha The Metal frames can be powder coated ina wide range of colours.