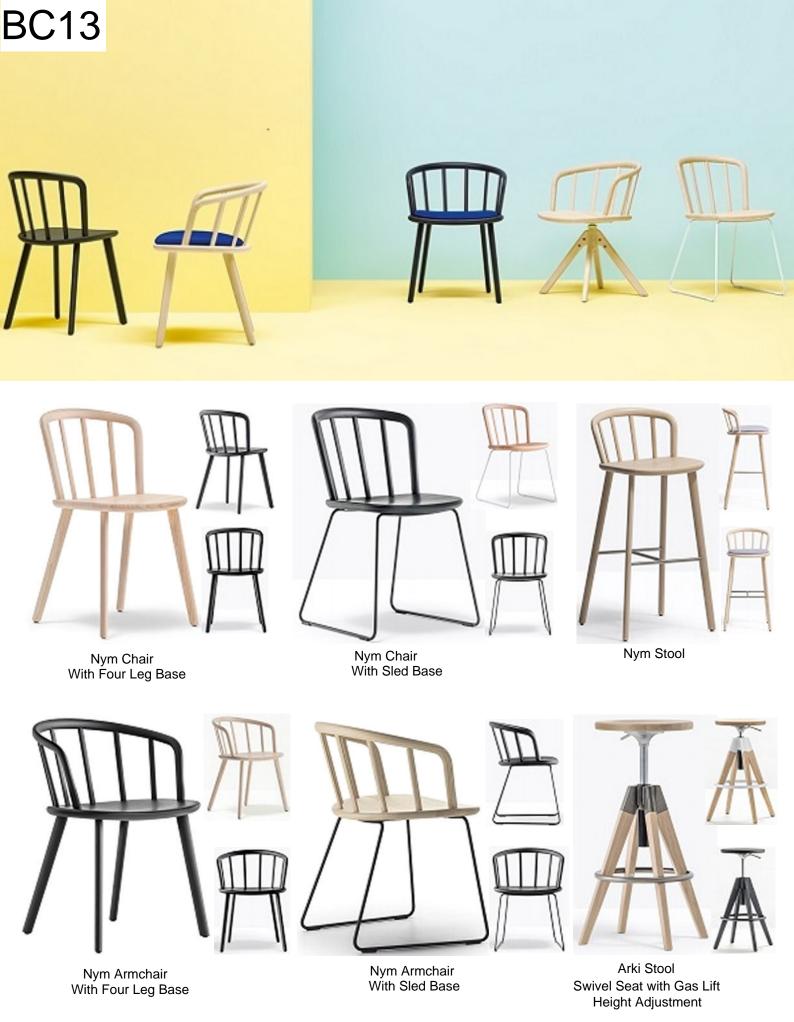

#### Nym Range

The Nym Range is manfactured by Pedrali, Italy from solid ash with a choice of ash legs or powder coated steel rod legs. The Ash frames can be stained and polished to any colour and there is a choice of powder coated finishes for the steel legs.