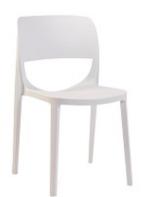

Osaka Four Leg Chair

Osaka Four Leg Armchair

Lunar Table Base Range

Osaka Sled Base Chair

Osaka Sled Base Armchair

Osaka Stool

The Ash Shell for the Osaka Range can be finished in Natural, ANthracite, Mahogany or Mocha The Metal frames can be powder coated ina wide range of colours.