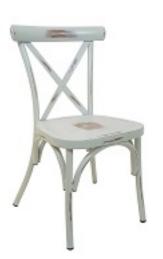

**Crocus Range** 

Chair, Armchair, Bar Stool and Bar Stool with Arms available - only in White

Dorsington Chair

Nolita Range Chair, Armchair, Stool and Tables Available

Salford Chair In Antique Grey

Eden Furniture also offer a range of tables to accompany the Salford Chairs. External Topalit Tabletops in a range of decors and sizes with an external Burford Base.