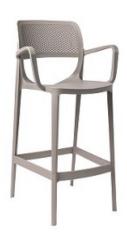

Osaka Four Leg Chair

Osaka Four Leg Armchair

Lunar Table Base Range

Osaka Sled Base Chair

Osaka Sled Base Armchair

Osaka Stool

The Ash Shell for the Osaka Range can be finished in Natural, ANthracite, Mahogany or Mocha The Metal frames can be powder coated ina wide range of colours.