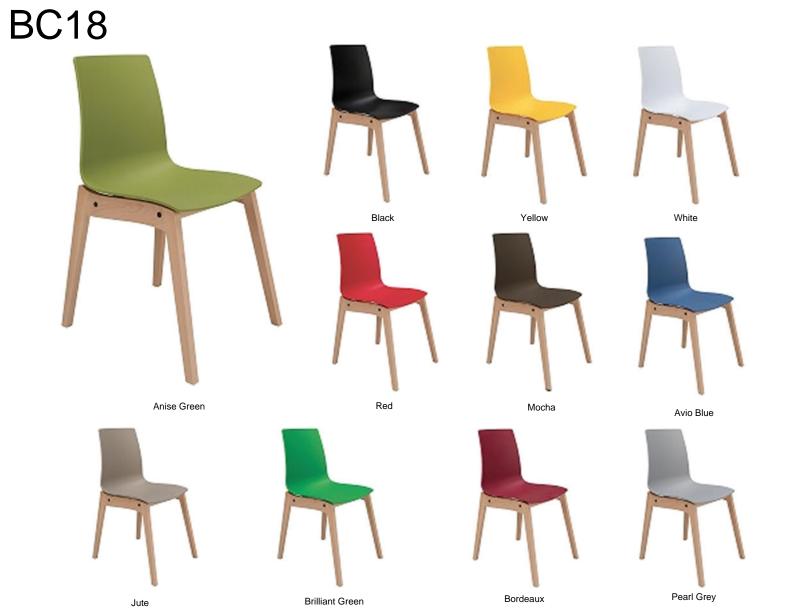

Pirton Chair
Choice of wood, black or brown vinyl or upholstered seat.
Frame in Natural or Walnut

Candy Chair Wood Frame

Matt Polypropylene shell available in the following colours: 
Anise Green, Avio Blue, Black, Jute, Red, Pearl Grey, Bordeaux, Brilliant Green, Yellow, White and Mocha