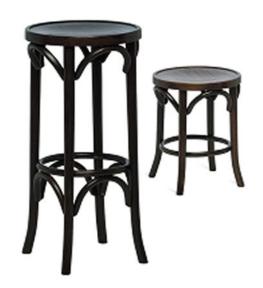

Clara Chair With Wood Seat

Clara Chair With Upholstered Seat

Bentwood Chair

Available in a choice of wood stain or paint finish with wood or upholstered seat

Bentwood Stool

Available in a choice of wood stain or paint finish with wood or upholstered seat

Warner Stool

Available in a choice of wood stain or paint finish with wood or upholstered seat

Bentwood Table Range
All table tops made to order so can be any size and finish.

Compton Chair

Available with a choice of wood stain or paint finish