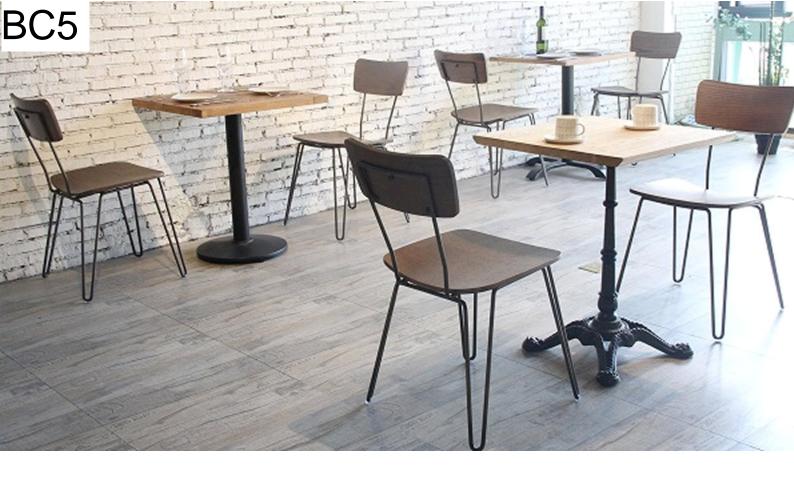

# BISTRO & CAFÉ

Café furniture is one of our biggest sellers with our range covering a mix of materials, styles and designs to suit all tastes and budgets.

As well as the more modern contemporary designs we have wood framed tables and chairs for a more classic 'tea shop' feel. With our in-house spray shop we can stain and polish the furniture to your request quickly and efficiently. We upholster in-house to complete the look and can advise on suitable fabrics and colours.