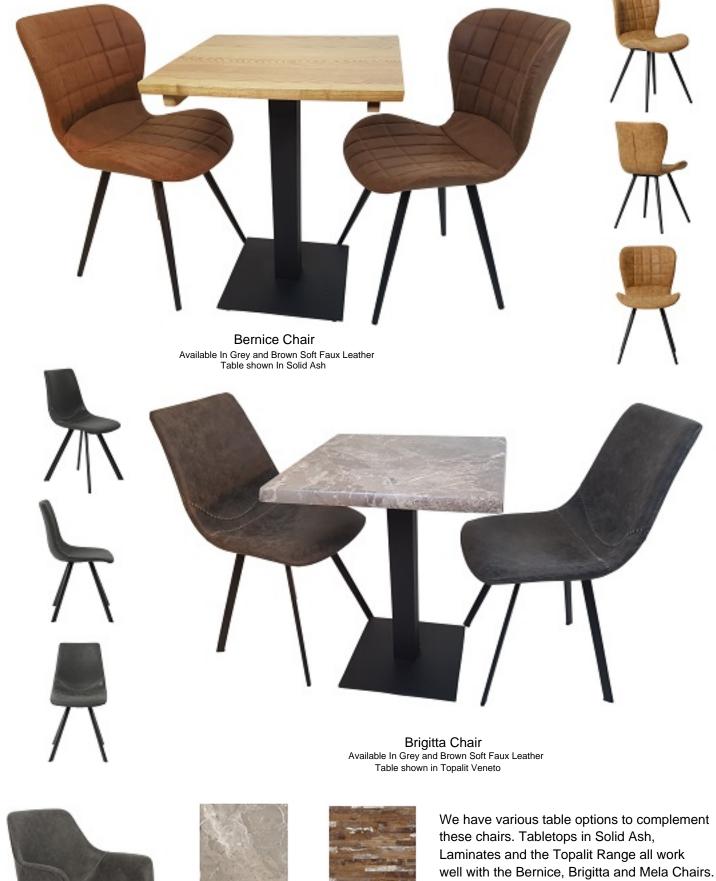

Round, Square and Rectangular Top available
Tabletops shown here are Veneto, Maracaibo and White Marble

Furnace Chair In Gun Metal

Furnace Chair Choice of various powder coat options

Furnace Chair Available with Wood or Upholstered Seat