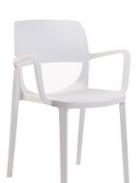

Osaka Four Leg Chair

Osaka Four Leg Armchair

Lunar Table Base Range

Osaka Sled Base Chair

Osaka Sled Base Armchair

Osaka Stool

The Ash Shell for the Osaka Range can be finished in Natural, ANthracite, Mahogany or Mocha The Metal frames can be powder coated ina wide range of colours.