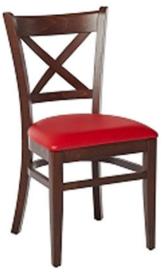

Kara Chair Choice of wood finish and upholstered seat

Guru Chair

Clent Chair

Slope Chair

Slope Armchair

Worcester Chair Clifton Chair

Both chairs have a choice of frame finish with brown or black faux leather seat as standard