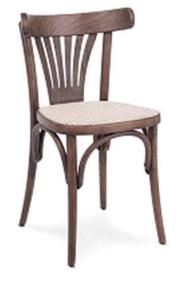

Santa Maria Chair Available In walnut

Lollipop Chair Range

Shoreditch Chair With F Frame

Shoreditch Chair With E Frame

Shoreditch Chair With K Frame Choice of Beech or Black Frame

Shoreditch Chair With M Frame