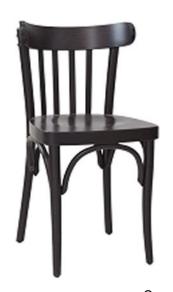

Clara Chair With Wood Seat

Clara Chair With Upholstered Seat

Bentwood Chair

Available in a choice of wood stain or paint finish with wood or upholstered seat

Bentwood Stool

Available in a choice of wood stain or paint finish with wood or upholstered seat