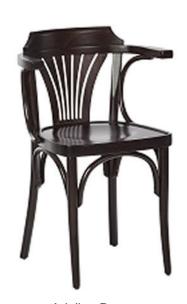

Kara Chair Choice of wood finish and upholstered seat

Guru Chair

Clent Chair

Slope Chair

Slope Armchair

Worcester Chair Clifton Chair

Both chairs have a choice of frame finish with brown or black faux leather seat as standard