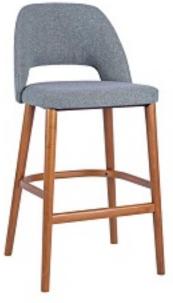

Balloch Chair

Balloch Armchair

Balloch Bar Stool

**Cowie Range**Available as a Tub Chair and Two Seat Tub Sofa

Acle Range
Available in an Armchair, Two Seat Sofa and Three Seat Sofa

Deerhurst Range
All made to order so any size available. Coffee, Dining and Bar Height