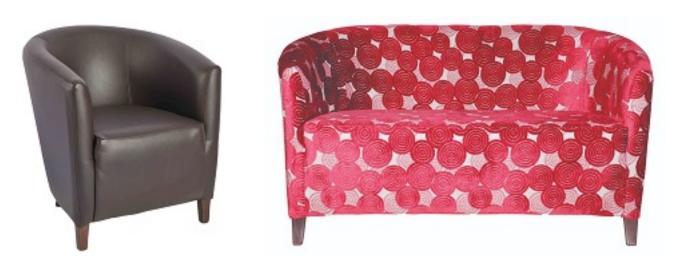

Balloch Chair

Balloch Armchair

Balloch Bar Stool

**Cowie Range**Available as a Tub Chair and Two Seat Tub Sofa

Acle Range
Available in an Armchair, Two Seat Sofa and Three Seat Sofa

Deerhurst Range
All made to order so any size available. Coffee, Dining and Bar Height