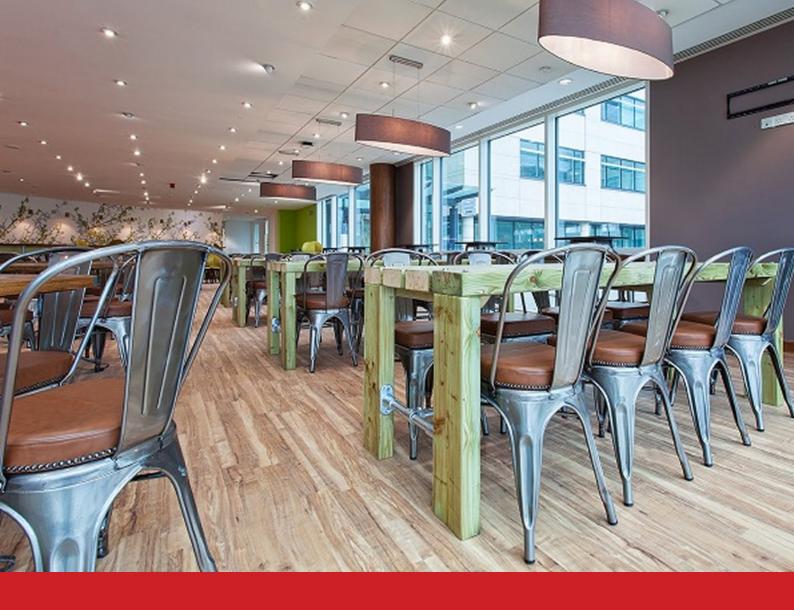

# BISTRO & CAFÉ

Café furniture is one of our biggest sellers with our range covering a mix of materials, styles and designs to suit all tastes and budgets.

As well as the more modern contemporary designs we have wood framed tables and chairs for a more classic 'tea shop' feel. With our in-house spray shop we can stain and polish the furniture to your request quickly and efficiently. We upholster in-house to complete the look and can advise on suitable fabrics and colours.

- · Commercial quality
- Stackable for easy storage and cleaning
- Massive range to choose from
- Bespoke service on many frames and fabric
- Most ranges in stock for immediate delivery

Amanda Chair Tan Faux