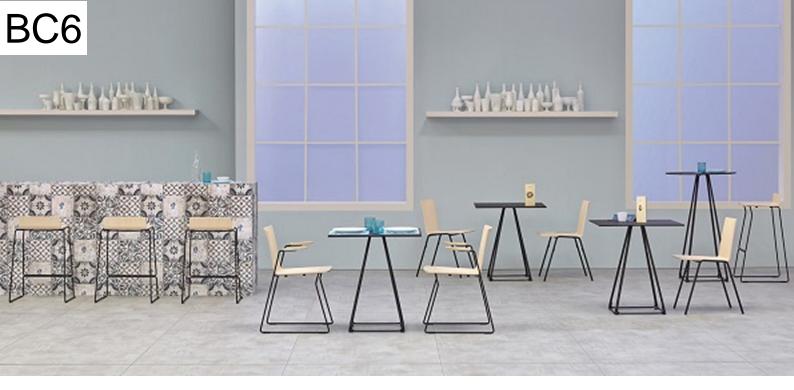

# BISTRO & CAFÉ

Café furniture is one of our biggest sellers with our range covering a mix of materials, styles and designs to suit all tastes and budgets.

As well as the more modern contemporary designs we have wood framed tables and chairs for a more classic 'tea shop' feel. With our in-house spray shop we can stain and polish the furniture to your request quickly and efficiently. We upholster in-house to complete the look and can advise on suitable fabrics and colours.

- · Commercial quality
- Stackable for easy storage and cleaning
- Massive range to choose from
- Bespoke service on many frames and fabric
- Most ranges in stock for immediate delivery

Amanda Chair Tan Faux