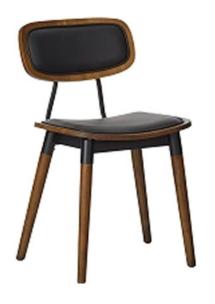

Santa Maria Chair Available In walnut

Lollipop Chair Range

Shoreditch Chair With F Frame

Shoreditch Chair With E Frame

Shoreditch Chair With K Frame Choice of Beech or Black Frame

Shoreditch Chair With M Frame