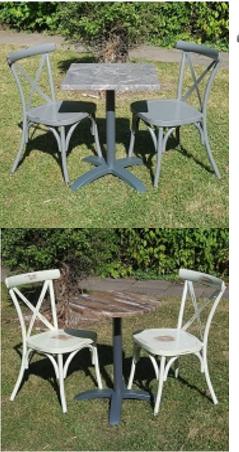

**Crocus Range** 

Chair, Armchair, Bar Stool and Bar Stool with Arms available - only in White

Dorsington Chair

Nolita Range Chair, Armchair, Stool and Tables Available

Salford Chair In Antique Grey

Eden Furniture also offer a range of tables to accompany the Salford Chairs. External Topalit Tabletops in a range of decors and sizes with an external Burford Base.