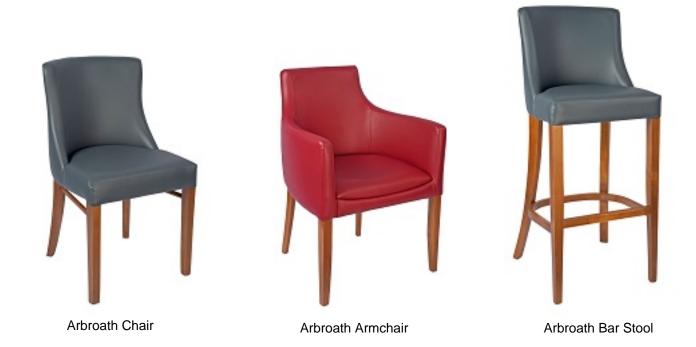

or painted.



Clara Chair With Wood Seat



Clara Chair With Upholstered Seat



Bentwood Chair

Available in a choice of wood stain or paint finish with wood or upholstered seat



Bentwood Stool

Available in a choice of wood stain or paint finish with wood or upholstered seat



Warner Stool

Available in a choice of wood stain or paint finish with wood or upholstered seat



Bentwood Table Range
All table tops made to order so can be any size and finish.



Compton Chair

Available with a choice of wood stain or paint finish







Adeline Range

Available in a chair, half armchair and bar stool

Choice of cane, wood or upholstered seat





Kempsey Chair



Debra Bar Stool



Brora Chair



Brora Armchair



Brora Bar Stool



Balloch Chair



Balloch Armchair



Balloch Bar Stool





**Cowie Range**Available as a Tub Chair and Two Seat Tub Sofa



Acle Range
Available in an Armchair, Two Seat Sofa and Three Seat Sofa



Deerhurst Range
All made to order so any size available. Coffee, Dining and Bar Height



 ${\color{red} Slab \ Range}$  All made to order so any size available. Coffee, Dining and Bar Height